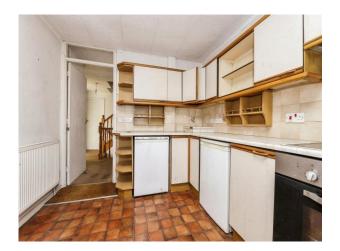

#### **Kitchen**

Window to the front, fitted kitchen with an array of wall and base units, work surface, sink and drainer, tiled splash back, electric oven and hob, space from fridge, freezer and washing machine.