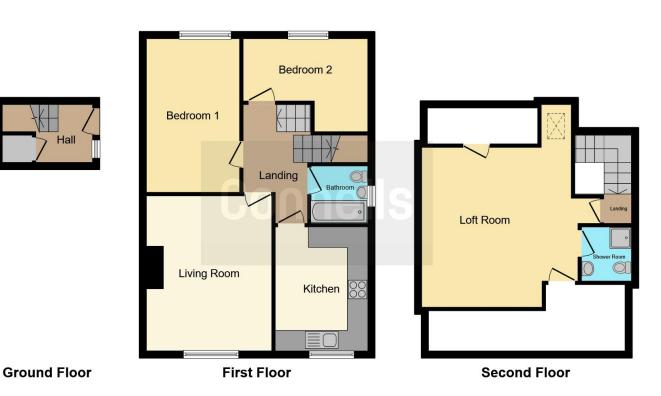

# **Property Description**

This spacious first floor maisonette comprises of an entrance hall with stairs leading to the landing which then leads to the kitchen, lounge, two bedrooms and the bathroom. A second flight of stairs then leads to the loft room and second bathroom. Externally there is a private rear garden and garage en-bloc. Poplars close is located in the sought after Ellenbrook area between Hatfield and St Albans which are both a short drive away and have an excellent selection of shopping and leisure facilities as well as mainline railway stations to London. The property is in close proximity to The University of Hertfordshire, good bus links and easy access to major motorway networks.

### Parking

Garage en-bloc.

Tenure: Leasehold

The Property Ombudsman

This floorplan is for illustrative purposes only and is not drawn to scale. Measurements, floor-areas, openings and orientations are approximate. They should not be relied upon for any purpose and do not form any part of an agreement. No liability is taken for any error or mis-statement. All parties must rely on their own inspections.