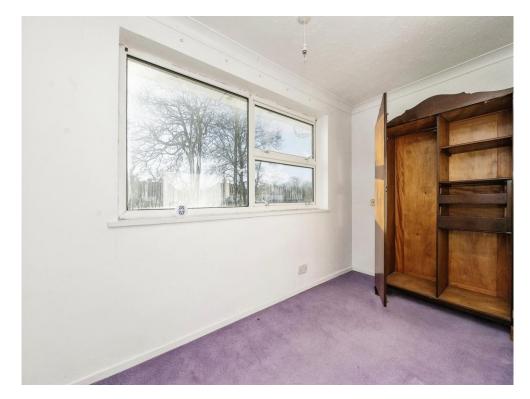

# **Bedroom One**

Window to the rear, radiator and carpet.

#### **Bedroom Two**

Window to the rear, radiator and carpet.