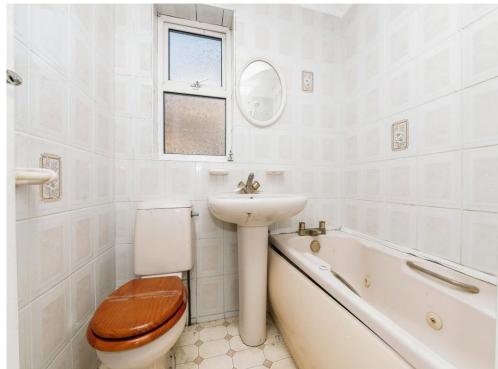

#### Bathroom

Window to the side, three piece suite comprising of wc, wash hand basin and bath, radiator.