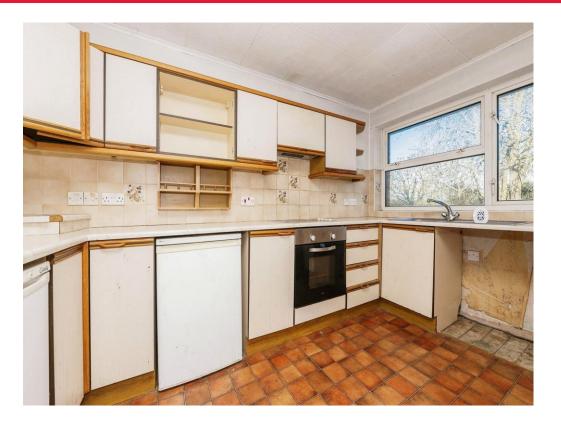

#### **Kitchen**

Window to the front, fitted kitchen with an array of wall and base units, work surface, sink and drainer, tiled splash back, electric oven and hob, space from fridge, freezer and washing machine.