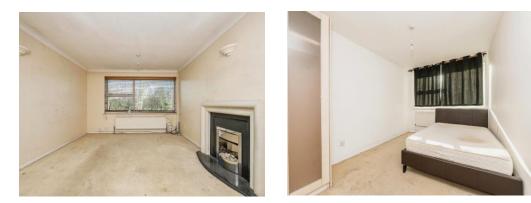

#### Lounge

Window to the front, fire place, radiator and carpet.

# **Bedroom One**

Window to the rear, radiator and carpet.

#### **Bedroom Two**

Window to the rear, radiator and carpet.