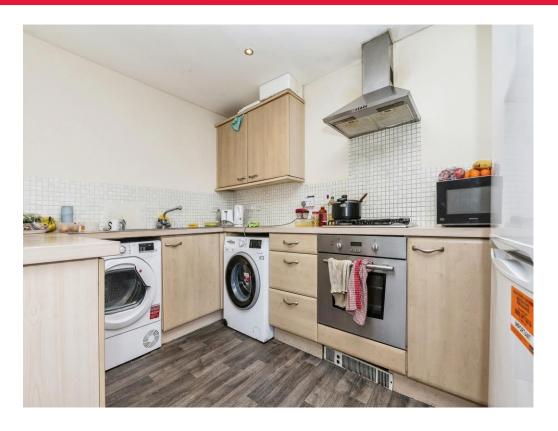

#### Kitchen

11' x 11' ( 3.35m x 3.35m )

Window to the side, fitted kitchen with an array of wall and base units, work surface, sink and drainer, tiled splash back, gas hob, electric oven and cooker hood, space for fridge freezer and washing machine, laminate flooring.