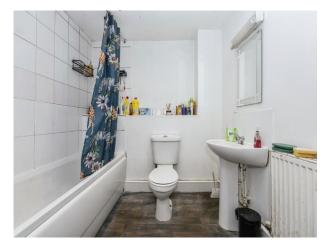

#### Bathroom

Three piece suite comprising of wc, wash hand basin and bath with shower over, extractor fan, radiator and laminate flooring.