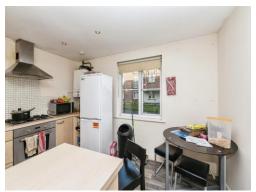

#### Kitchen

11' x 11' ( 3.35m x 3.35m )

Window to the side, fitted kitchen with an array of wall and base units, work surface, sink and drainer, tiled splash back, gas hob, electric oven and cooker hood, space for fridge freezer and washing machine, laminate flooring.