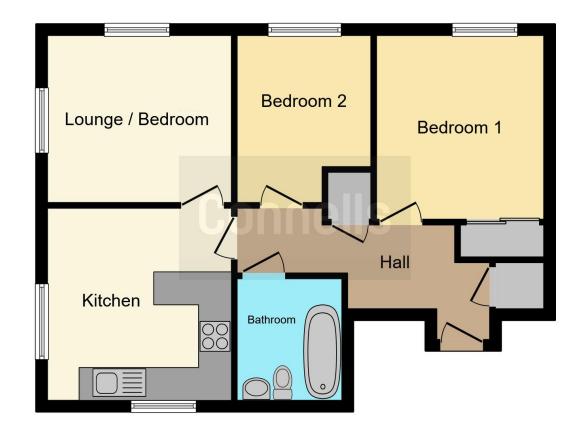

## **Property Description**

This two bedroom ground floor flat comprises of an entrance hall with storage cupboards, lounge, kitchen/diner, two bedrooms one with built in wardrobes and a bathroom. Externally there is allocated parking.

## **Parking**

Allocated Parking

This floorplan is for illustrative purposes only and is not drawn to scale. Measurements, floor-areas, openings and orientations are approximate. They should not be relied upon for any purpose and do not form any part of an agreement. No liability is taken for any error or mis-statement. All parties must rely on their own inspections.