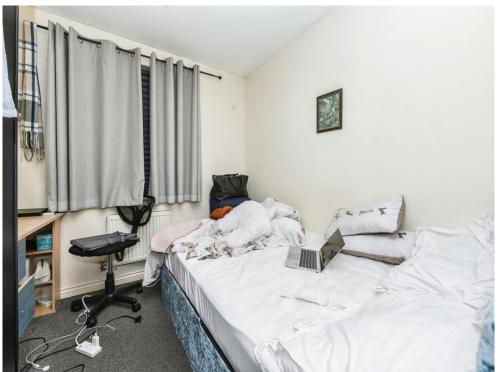

### **Bedroom One**

Window to the rear and built in wardrobes.

#### **Bedroom Two**

Window to the rear.