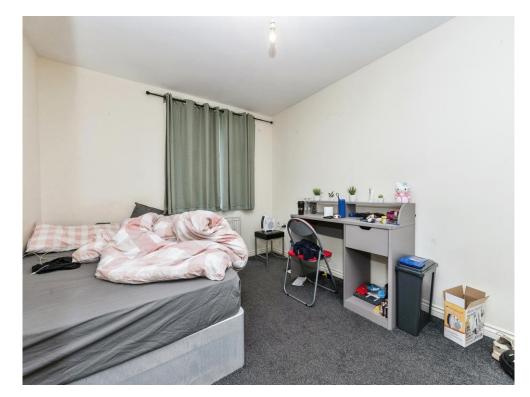

### **Bedroom One**

Window to the rear and built in wardrobes.

#### **Bedroom Two**

Window to the rear.