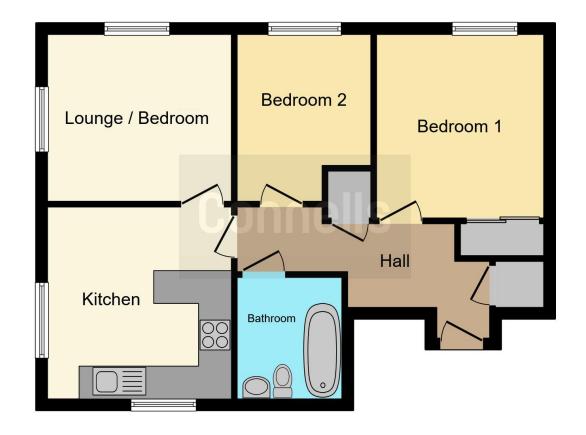

# **Property Description**

This two bedroom ground floor flat comprises of an entrance hall with storage cupboards, lounge, kitchen/diner, two bedrooms one with built in wardrobes and a bathroom. Externally there is allocated parking.

#### **Entrance Hall**

Entry phone, two storage cupboards, radiator and carpet.

#### Kitchen

11' x 11' ( 3.35m x 3.35m )

Window to the side, fitted kitchen with an array of wall and base units, work surface, sink and drainer, tiled splash back, gas hob, electric oven and cooker hood, space for fridge freezer and washing machine, laminate flooring.

## Lounge / Bedroom

9' x 11' (2.74m x 3.35m)

Window to the side and rear, radiator and carpet.

### **Bedroom One**

Window to the rear and built in wardrobes.

#### **Bedroom Two**

Window to the rear.

#### **Bathroom**

Three piece suite comprising of wc, wash hand basin and bath with shower over, extractor fan, radiator and laminate flooring.

## **Parking**

Allocated Parking

To view this property please contact Connells on