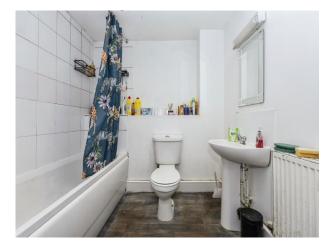

#### **Bathroom**

Three piece suite comprising of wc, wash hand basin and bath with shower over, extractor fan, radiator and laminate flooring.