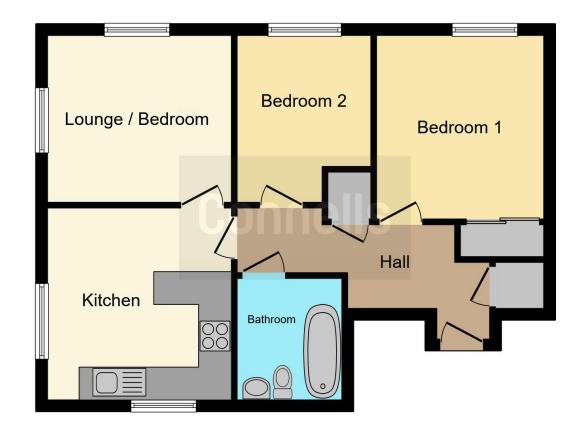

# **Property Description**

This two bedroom ground floor flat comprises of an entrance hall with storage cupboards, lounge, kitchen/diner, two bedrooms one with built in wardrobes and a bathroom. Externally there is allocated parking.

#### **Entrance Hall**

Entry phone, two storage cupboards, radiator and carpet.

#### Kitchen

11' x 11' ( 3.35m x 3.35m )

Window to the side, fitted kitchen with an array of wall and base units, work surface, sink and drainer, tiled splash back, gas hob, electric oven and cooker hood, space for fridge freezer and washing machine, laminate flooring.

## Lounge / Bedroom

9' x 11' (2.74m x 3.35m)

Window to the side and rear, radiator and carpet.

### **Bedroom One**

Window to the rear and built in wardrobes.

#### **Bedroom Two**

Window to the rear.

#### **Bathroom**

Three piece suite comprising of wc, wash hand basin and bath with shower over, extractor fan, radiator and laminate flooring.

## **Parking**

Allocated Parking

To view this property please contact Connells on