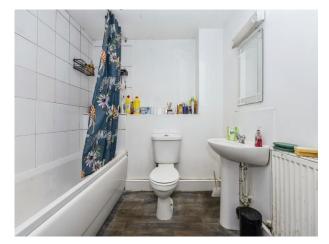

#### **Bathroom**

Three piece suite comprising of wc, wash hand basin and bath with shower over, extractor fan, radiator and laminate flooring.