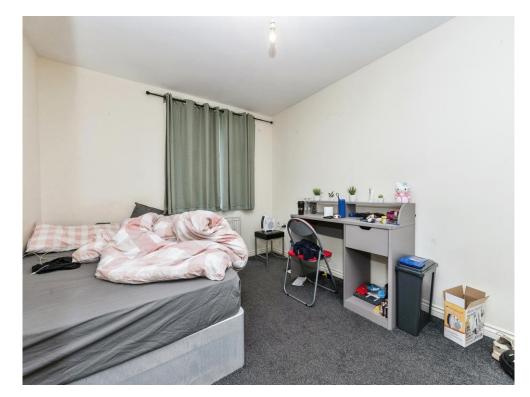

## Lounge / Bedroom

9' x 11' (2.74m x 3.35m)

Window to the side and rear, radiator and carpet.