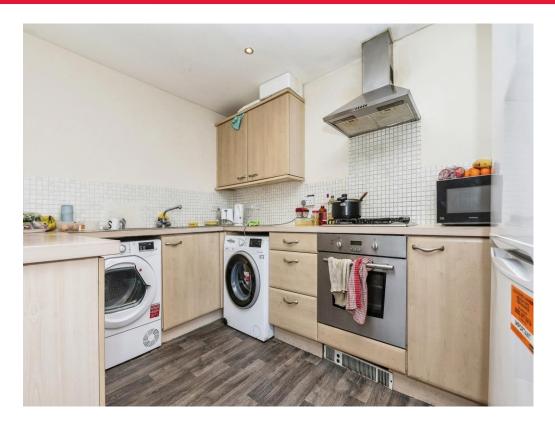

#### Kitchen

11' x 11' ( 3.35m x 3.35m )

Window to the side, fitted kitchen with an array of wall and base units, work surface, sink and drainer, tiled splash back, gas hob, electric oven and cooker hood, space for fridge freezer and washing machine, laminate flooring.