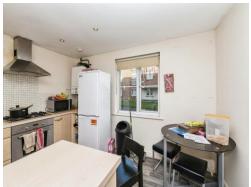

#### Kitchen

11' x 11' ( 3.35m x 3.35m )

Window to the side, fitted kitchen with an array of wall and base units, work surface, sink and drainer, tiled splash back, gas hob, electric oven and cooker hood, space for fridge freezer and washing machine, laminate flooring.