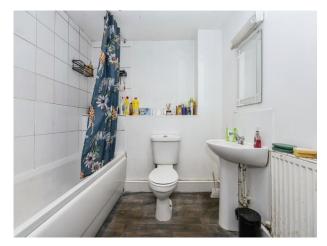

#### Bathroom

Three piece suite comprising of wc, wash hand basin and bath with shower over, extractor fan, radiator and laminate flooring.