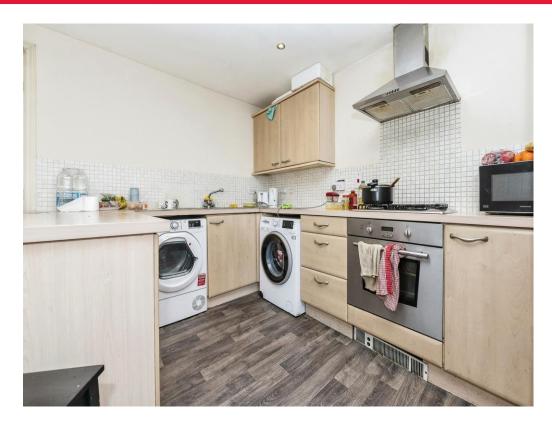

#### Kitchen

11' x 11' ( 3.35m x 3.35m )

Window to the side, fitted kitchen with an array of wall and base units, work surface, sink and drainer, tiled splash back, gas hob, electric oven and cooker hood, space for fridge freezer and washing machine, laminate flooring.