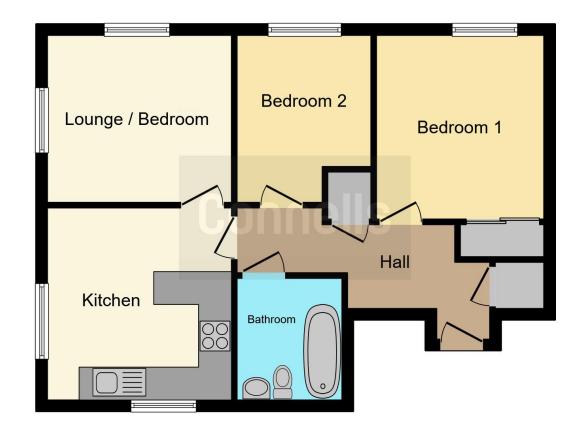

# **Property Description**

This two bedroom ground floor flat comprises of an entrance hall with storage cupboards, lounge, kitchen/diner, two bedrooms one with built in wardrobes and a bathroom. Externally there is allocated parking.

#### **Entrance Hall**

Entry phone, two storage cupboards, radiator and carpet.

#### Kitchen

11' x 11' ( 3.35m x 3.35m )

Window to the side, fitted kitchen with an array of wall and base units, work surface, sink and drainer, tiled splash back, gas hob, electric oven and cooker hood, space for fridge freezer and washing machine, laminate flooring.

## Lounge / Bedroom

9' x 11' (2.74m x 3.35m)

Window to the side and rear, radiator and carpet.

#### **Bedroom One**

Window to the rear and built in wardrobes.

### **Bedroom Two**

Window to the rear.

#### Bathroom

Three piece suite comprising of wc, wash hand basin and bath with shower over, extractor fan, radiator and laminate flooring.

## **Parking**

Allocated Parking

To view this property please contact Connells on