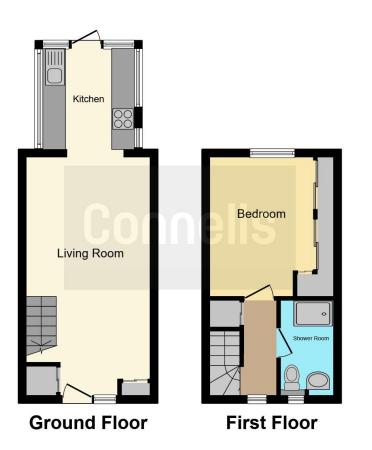

# **Property Description**

This one bedroom terraced home comprises of a spacious lounge/dining room and kitchen/conservatory with integrated appliances on the ground floor and then a bedroom with fitted wardrobes and a shower room on the first floor. Externally there is an enclosed rear garden and allocated parking for two cars.

#### Lounge / Dining Room

20' 10" max x 10' max ( 6.35m max x 3.05m max )

Window to the front, coving to the ceiling, storage cupboard, under stairs cupboard and airing cupboard, radiator and laminate flooring.

#### **Kitchen / Conservatory**

9' max x 8' max (2.74m max x 2.44m max) Windows to both sides and the rear, door to the rear, fitted kitchen with an array of wall and base units, work surface, sink and drainer, tiled splash back, integrated fridge, freezer and washing machine, space for range style cooker, cooker hood and laminate flooring.

#### Landing

Window to the front, coving to the ceiling, over stairs storage, access to part boarded loft and laminate flooring.

#### Bedroom One

11' 1" x 10' in to wardrobe ( 3.38m x 3.05m in to wardrobe ) Window to the rear, built in wardrobes, radiator and laminate flooring.

## Bathroom

Window to the front, three piece suite comprising of wc, wash hand basin and shower, extractor fan, fully tiled walls and tiled flooring,

### Parking

Allocated parking for two cars.

This floorplan is for illustrative purposes only and is not drawn to scale. Measurements, floor-areas, openings and orientations are approximate. They should not be relied upon for any purpose and do not form any part of an agreement. No liability is taken for any error or mis-statement. All parties must rely on their own inspections.