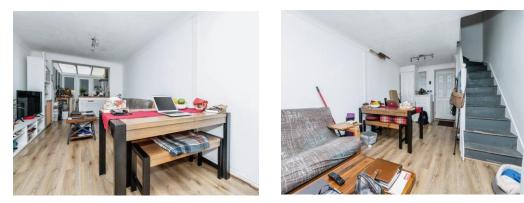

#### Lounge / Dining Room

20' 10" max x 10' max ( 6.35m max x 3.05m max )

Window to the front, coving to the ceiling, storage cupboard, under stairs cupboard and airing cupboard, radiator and laminate flooring.

#### Landing

Window to the front, coving to the ceiling, over stairs storage, access to part boarded loft and laminate flooring.