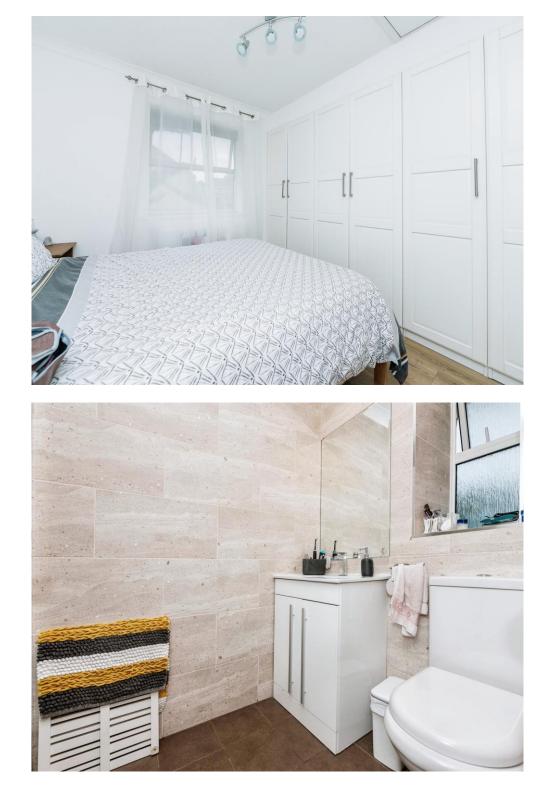

#### Bedroom One

11' 1" x 10' in to wardrobe ( 3.38m x 3.05m in to wardrobe ) Window to the rear, built in wardrobes, radiator and laminate flooring.

## Bathroom

Window to the front, three piece suite comprising of wc, wash hand basin and shower, extractor fan, fully tiled walls and tiled flooring,