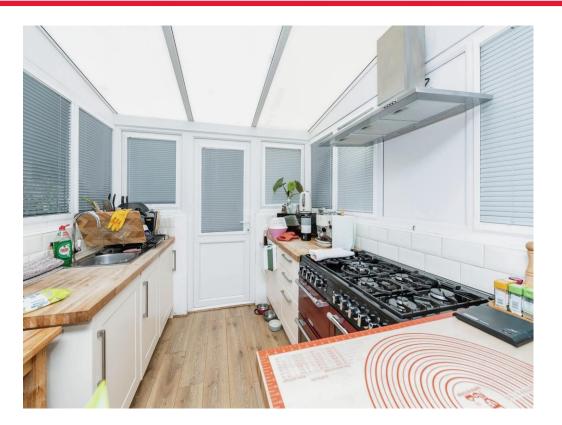

#### **Kitchen / Conservatory**

9' max x 8' max (2.74m max x 2.44m max) Windows to both sides and the rear, door to the rear, fitted kitchen with an array of wall and base units, work surface, sink and drainer, tiled splash back, integrated fridge, freezer and washing machine, space for range style cooker, cooker hood and laminate flooring.