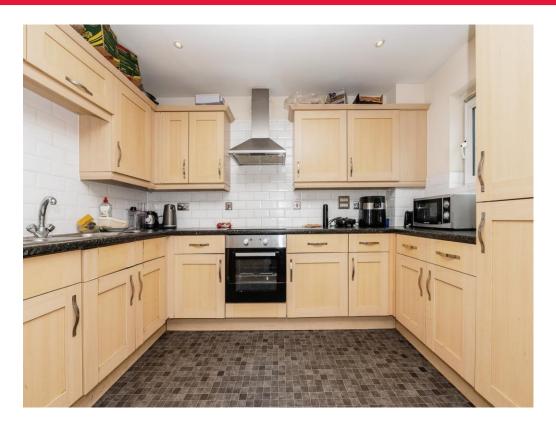

## Kitchen/lounge

Balcony, fitted kitchen with an array of wall and base units, work surface, sink and drainer, tiled splash back