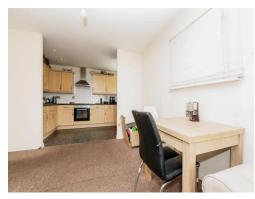

## Kitchen/lounge

Balcony, fitted kitchen with an array of wall and base units, work surface, sink and drainer, tiled splash back