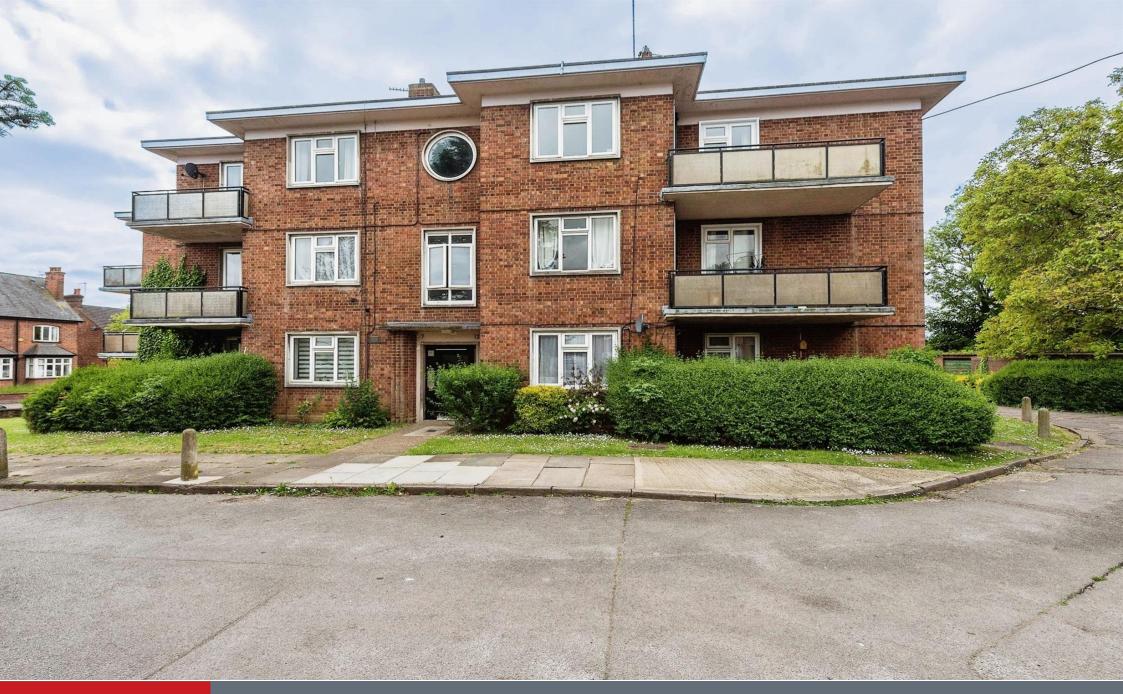

# **Property Description**

This good sized three bedroom ground floor flat comprises of an entrance hall, kitchen/breakfast room, living room, three bedrooms, bathroom and separate cloakroom. The property also benefits from having plenty of storage cupboards. Externally there is a covered terraced area off of the living room, ample residents parking and communal grounds.

Queens Court is an attractive purpose built block located in a popular area on the east side of St Albans close by to local amenities and well-regarded schools and provides excellent access to the town centre and the mainline railway station into London St Pancras. The Alban Way which is great for cycling, running, dog walking and family walks etc can be accessed close by to the property and also Longacre's and Fleetville parks are nearby.