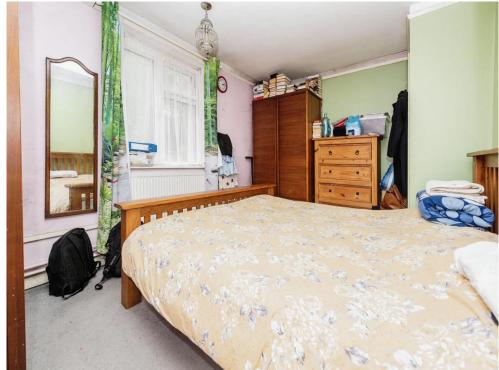

#### **Bedroom One**

13' 6" max x 10' 9" max ( 4.11m max x 3.28m max ) Window to the side, radiator and carpet.