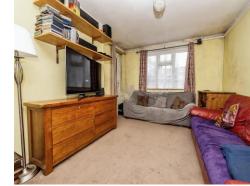

#### Lounge

14' 9" x 11' 4" (  $4.50m \times 3.45m$  ) Window to the front and single door to the side leading to the covered terraced area, radiator and carpet.