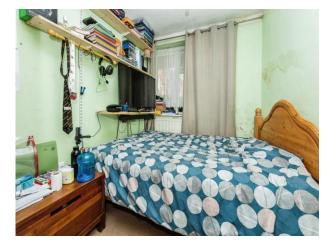

#### **Bedroom Three**

10' 4" max x 10' 8" max ( 3.15m max x 3.25m max ) Window to the rear, cupboard, radiator and carpet.