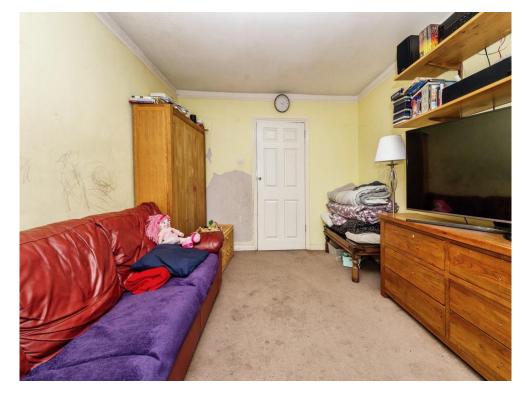

#### Lounge

14' 9" x 11' 4" (  $4.50m \times 3.45m$  ) Window to the front and single door to the side leading to the covered terraced area, radiator and carpet.