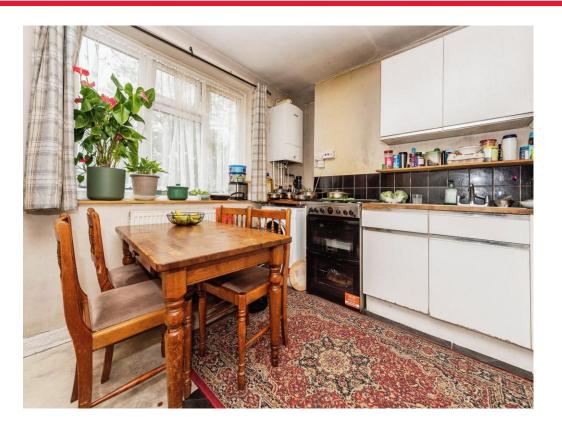

# Kitchen / Breakfast Room

10' 1" x 11' 6" max (  $3.07m \times 3.51m \max$  ) Window to the rear, fitted kitchen with an array

of wall and base units, work surface, sink and drainer, tiled splash back, space for cooker, washing machine and fridge freezer, radiator and laminate flooring.