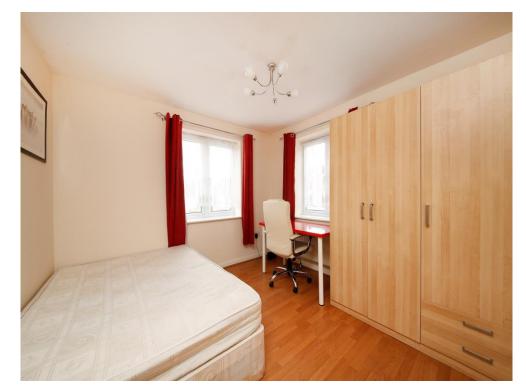

#### **Bedroom One**

 $11' 1" \times 10' 2" (3.38m \times 3.10m)$  Window to the side, built in wardrobes and

laminate flooring.

#### **Bedroom Two**

10' 8"  $\times$  8' 2" (  $3.25m \times 2.49m$  ) Window to the side, radiator and laminate flooring.