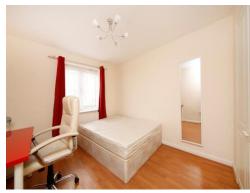

#### **Bedroom One**

 $11' 1" \times 10' 2" (3.38m \times 3.10m)$  Window to the side, built in wardrobes and

laminate flooring.

#### **Bedroom Two**

10' 8"  $\times$  8' 2" (  $3.25m \times 2.49m$  ) Window to the side, radiator and laminate flooring.