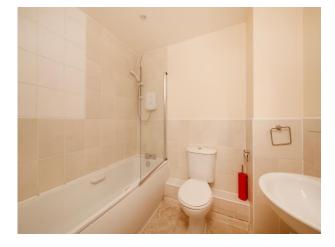

#### **Bathroom**

Three piece suite comprising of wc, wash hand basin and bath with shower, shaver point and tiled flooring.