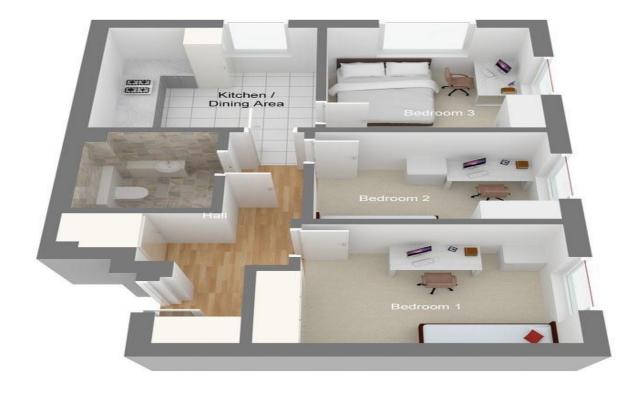

#### Cunningham Avenue, AL10

Approximate Gross Internal Area 56.0 sq m / 603 sq ft

This plan is for layout guidance only. Not drawn to scale unless stated. Windows and door openings are approximate. Whilst every care is taken in the preparation of this plan, please check all dimensions, shapes and compass bearings before making any decisions reliant upon them. (ID281306)