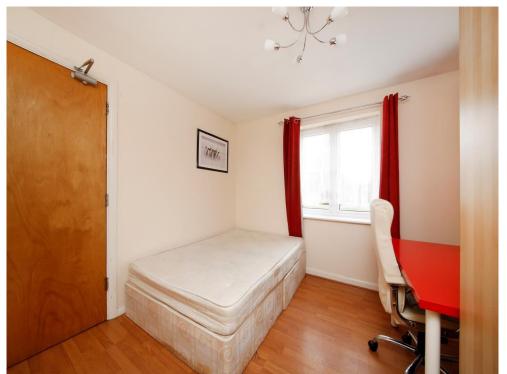

## **Living Room / Bedroom Three**

11' 2" x 9' 6" ( 3.40m x 2.90m )

Windows to the front and side, radiator and laminate flooring.