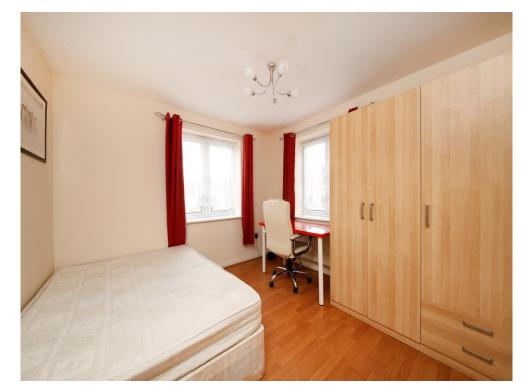

#### **Bedroom One**

 $11'1" \times 10'2" (3.38m \times 3.10m)$  Window to the side, built in wardrobes and

laminate flooring.

#### **Bedroom Two**

10' 8"  $\times$  8' 2" (  $3.25m \times 2.49m$  ) Window to the side, radiator and laminate flooring.