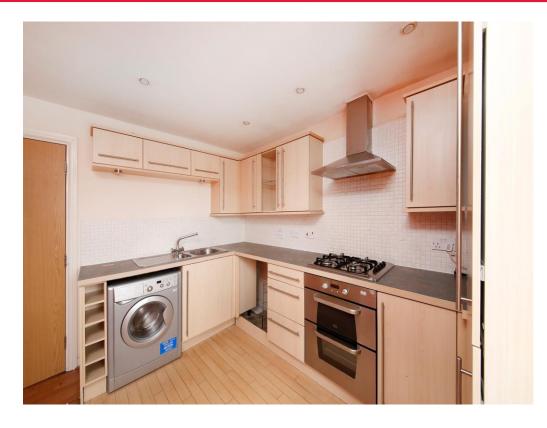

#### Kitchen / Diner

10' 6" x 11' 1" ( 3.20m x 3.38m )

Window to the front, fitted kitchen with an array of wall and base units, work surface, sink and drainer, tiled splash back, oven and hob, space for washing machine, boiler, radiator and laminate flooring.