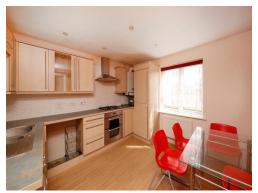

#### Kitchen / Diner

10' 6" x 11' 1" ( 3.20m x 3.38m )

Window to the front, fitted kitchen with an array of wall and base units, work surface, sink and drainer, tiled splash back, oven and hob, space for washing machine, boiler, radiator and laminate flooring.