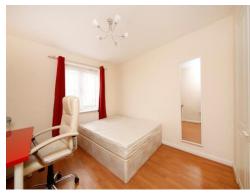

#### **Bedroom One**

 $11'1" \times 10'2" (3.38m \times 3.10m)$  Window to the side, built in wardrobes and

laminate flooring.

#### **Bedroom Two**

10' 8"  $\times$  8' 2" (  $3.25m \times 2.49m$  ) Window to the side, radiator and laminate flooring.