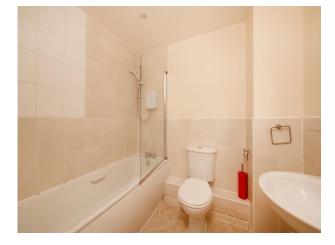

#### **Bathroom**

Three piece suite comprising of wc, wash hand basin and bath with shower, shaver point and tiled flooring.