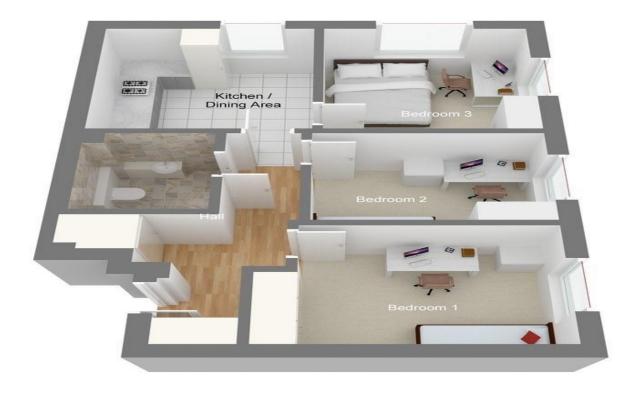

#### Cunningham Avenue, AL10

Approximate Gross Internal Area 56.0 sq m / 603 sq ft

This plan is for layout guidance only. Not drawn to scale unless stated. Windows and door openings are approximate. Whilst every care is taken in the preparation of this plan, please check all dimensions, shapes and compass bearings before making any decisions reliant upon them. (ID281306)