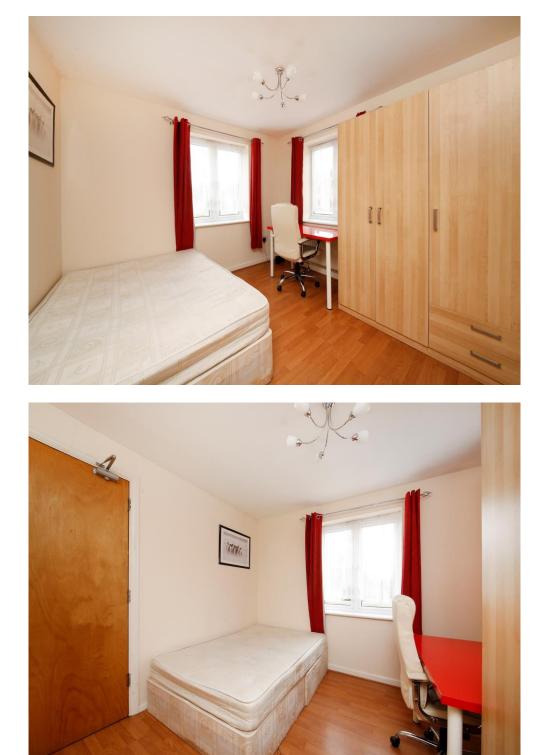

#### Bedroom One

11' 1" x 10' 2" (  $3.38m\ x\ 3.10m$  ) Window to the side, built in wardrobes and laminate flooring.

#### **Bedroom Two**

10' 8" x 8' 2" (  $3.25m \times 2.49m$  ) Window to the side, radiator and laminate

#### flooring.