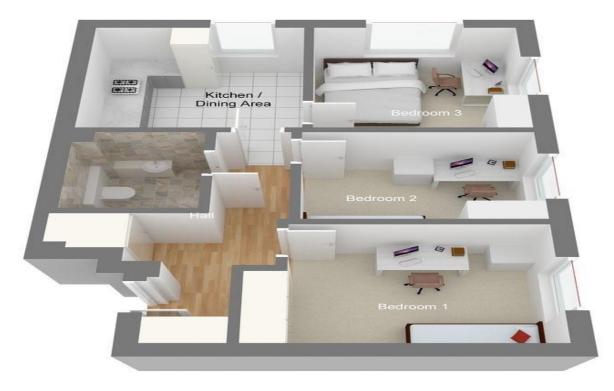

#### Cunningham Avenue, AL10 Approximate Gross Internal Area 56.0 sq m / 603 sq ft

This plan is for layout guidance only. Not drawn to scale unless stated. Windows and door openings are approximate. Whilst every care is taken in the preparation of this plan, please check all dimensions, shapes and compass bearings before making any decisions reliant upon them. (ID281306)

### Entrance Hall

Entry Phone, two storage cupboards, radiator and laminate flooring.

#### **Kitchen / Diner**

10' 6" x 11' 1" ( 3.20m x 3.38m ) Window to the front, fitted kitchen with an array of wall and base units, work surface, sink and drainer, tiled splash back, oven and hob, space for washing machine, boiler, radiator and laminate flooring.

#### Living Room / Bedroom Three

11' 2"  $\bar{x}$  9' 6" ( 3.40m x 2.90m ) Windows to the front and side, radiator and laminate flooring.

#### Bedroom One

11' 1" x 10' 2" (  $3.38m\ x\ 3.10m$  ) Window to the side, built in wardrobes and laminate flooring.

#### **Bedroom Two**

10' 8" x 8' 2" (  $3.25m \times 2.49m$  ) Window to the side, radiator and laminate

#### flooring.

#### **Bathroom**

Three piece suite comprising of wc, wash hand basin and bath with shower, shaver point and tiled flooring.