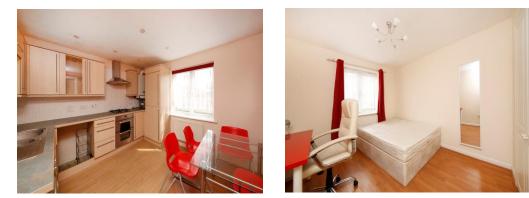

#### **Kitchen / Diner**

10' 6" x 11' 1" ( 3.20m x 3.38m ) Window to the front, fitted kitchen with an array of wall and base units, work surface, sink and drainer, tiled splash back, oven and hob, space for washing machine, boiler, radiator and laminate flooring.

#### Living Room / Bedroom Three

11' 2"  $\bar{x}$  9' 6" ( 3.40m x 2.90m ) Windows to the front and side, radiator and laminate flooring.