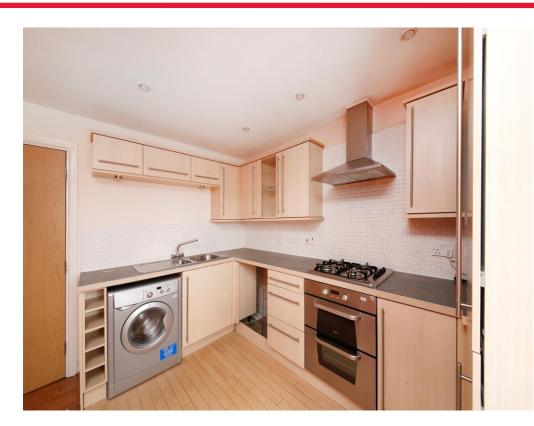

#### **Kitchen / Diner**

10' 6" x 11' 1" ( 3.20m x 3.38m ) Window to the front, fitted kitchen with an array of wall and base units, work surface, sink and drainer, tiled splash back, oven and hob, space for washing machine, boiler, radiator and laminate flooring.