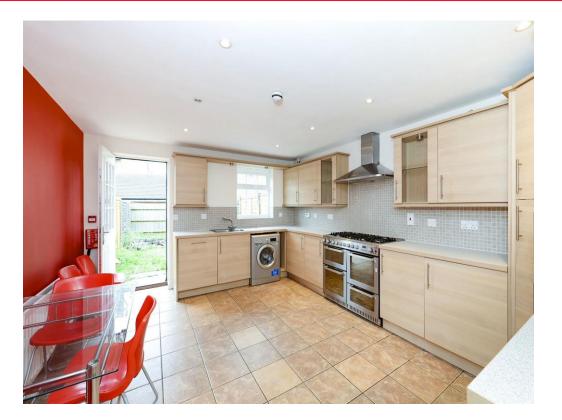

## Kitchen / Diner

Window and door to the rear, fitted kitchen with an array of wall and base units, work surface, sink and drainer, tiled splash back.