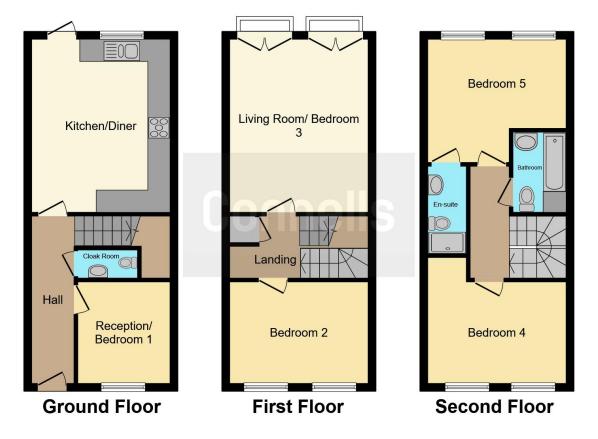

## **Property Description**

This five bedroom two bathroom mid terraced town house comprises of an entrance hall, kitchen/diner, cloakroom and one bedroom on the ground floor. On the first floor there are two bedrooms, one with Juliet balconies and then on the second floor there two further bedrooms one with en-suite and a bathroom. Outside the property there is an enclosed garden to the rear and two allocated parking spaces. Ideal Investment opportunity.

# **Bedroom One / Reception Room**

9' x 8' 2" ( 2.74m x 2.49m ) Window to the front.

# **Landing First Floor**

Cupboard.

### Bedroom Three / Living Room

15' 7" x 12' 3" ( 4.75m x 3.73m ) Two French doors with Juliet balconies to the rear.

#### **Bedroom Two**

12' 3" x 9' (3.73m x 2.74m) Two windows to the front.

## **Landing Top Floor**

#### **Bedroom Five**

12' 3" x 10' 11" ( 3.73m x 3.33m ) Two windows to the rear.

#### **En-Suite**

Three piece suite comprising of wc, wash hand basin and shower.

### **Bedroom Four**

12' 3" x 9' (3.73m x 2.74m) Two windows to the front.

#### **Bathroom**

Three piece suite comprising of wc, wash hand basin and bath.