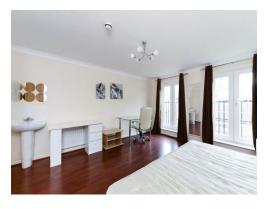

### Bedroom Three / Living Room

15' 7" x 12' 3" ( 4.75m x 3.73m ) Two French doors with Juliet balconies to the rear.