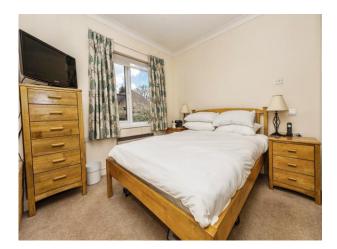

## **Bedroom One**

9' 8" max x 10' 9" max ( 2.95m max x 3.28m max )

Window to the side, coving to the ceiling built in wardrobes and carpet.