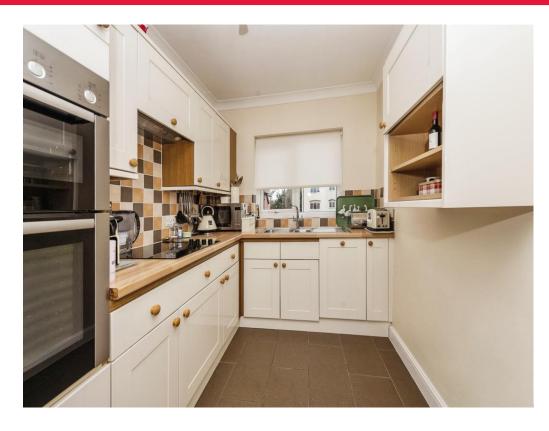

### Kitchen

10' 9" x 6' 9" ( 3.28m x 2.06m )

Window to the side, fitted kitchen with an array of wall and base units, work surface, sink and drainer, tiled splash back, built in electric oven, hob and cooker hood, built in dishwasher and fridge/freezer, coving to the ceiling..