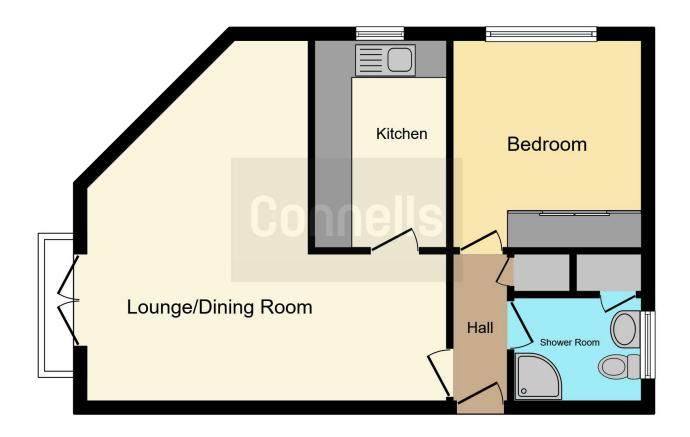

# **Property Description**

This one bedroom first floor retirement flat in the Batchwood area of St Albans comprises of an entrance hall, spacious living/dining room with Juliet balcony, separate kitchen, a good sized bedroom and a shower room. Externally there is communal gardens and residents parking. Dedicated to the over 55's with an onsite manager.

### **Entrance Hall**

Storage cupboard.

## Lounge/diner

18'2" max x 19' 7" max ( 5.54m max x 5.97m max )

Double doors and windows with Juliet Balcony to the rear, coving to the ceiling, storage heater and carpet.

### Kitchen

10' 9" x 6' 9" ( 3.28m x 2.06m )

Window to the side, fitted kitchen with an array of wall and base units, work surface, sink and drainer, tiled splash back, built in electric oven, hob and cooker hood, built in dishwasher and fridge/freezer, coving to the ceiling..

## **Bedroom One**

9' 8" max x 10' 9" max ( 2.95m max x 3.28m max )

Window to the side, coving to the ceiling built in wardrobes and carpet.

### **Shower Room**

Three piece suite comprising of wc, wash hand basin in vanity unit and shower, cupboard housing boiler, coving to the ceiling, extractor fan, heated towel rail, space for washing machine and tiled flooring.

# **Parking**

Allocated parking

This floorplan is for illustrative purposes only and is not drawn to scale. Measurements, floor-areas, openings and orientations are approximate. They should not be relied upon for any purpose and do not form any part of an agreement. No liability is taken for any error or mis-statement. All parties must rely on their own inspections.