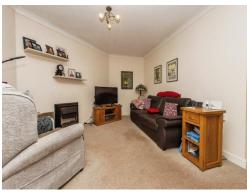

## Lounge/diner

18'2" max x 19' 7" max ( 5.54m max x 5.97m max )

Double doors and windows with Juliet Balcony to the rear, coving to the ceiling, storage heater and carpet.