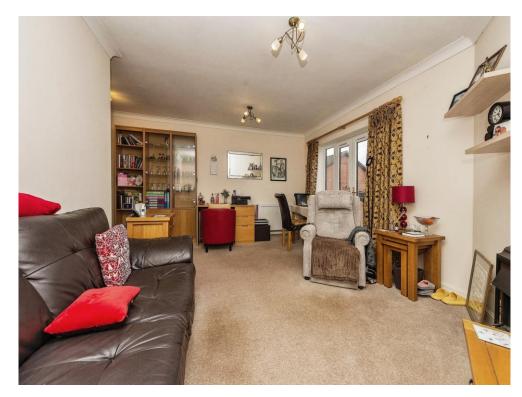

# **Property Description**

This one bedroom first floor retirement flat in the Batchwood area of St Albans comprises of an entrance hall, spacious living/dining room with Juliet balcony, separate kitchen, a good sized bedroom and a shower room. Externally there is communal gardens and residents parking. Dedicated to the over 55's with an onsite manager.

## Lounge/diner

18'2" max x 19' 7" max ( 5.54m max x 5.97m max )

Double doors and windows with Juliet Balcony to the rear, coving to the ceiling, storage heater and carpet.