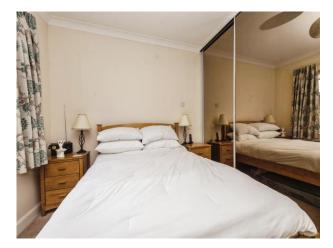

## **Bedroom One**

9' 8" max x 10' 9" max ( 2.95m max x 3.28m max )

Window to the side, coving to the ceiling built in wardrobes and carpet.