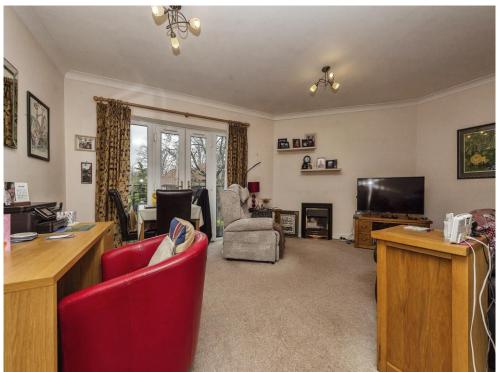

# **Property Description**

This one bedroom first floor retirement flat in the Batchwood area of St Albans comprises of an entrance hall, spacious living/dining room with Juliet balcony, separate kitchen, a good sized bedroom and a shower room. Externally there is communal gardens and residents parking. Dedicated to the over 55's with an onsite manager.

## Lounge/diner

18'2" max x 19' 7" max ( 5.54m max x 5.97m max )

Double doors and windows with Juliet Balcony to the rear, coving to the ceiling, storage heater and carpet.