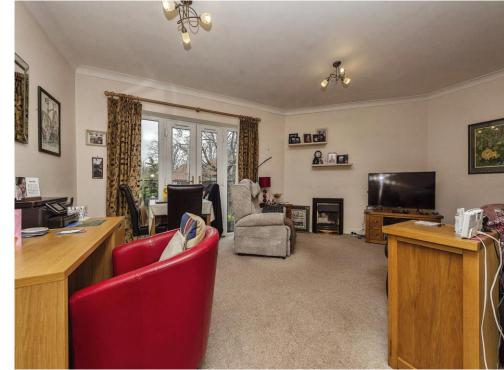

## **Property Description**

This one bedroom first floor retirement flat in the Batchwood area of St Albans comprises of an entrance hall, spacious living/dining room with Juliet balcony, separate kitchen, a good sized bedroom and a shower room. Externally there is communal gardens and residents parking. Dedicated to the over 55's with an onsite manager.

#### Lounge/diner

18' 2" max x 19' 7" max ( 5.54m max x 5.97m max )

Double doors and windows with Juliet Balcony to the rear, coving to the ceiling, storage heater and carpet.