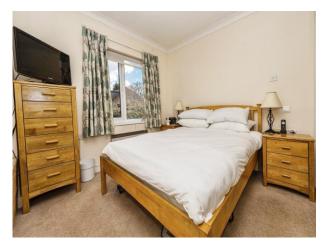

#### Bedroom One

9' 8" max x 10' 9" max ( 2.95m max x 3.28m max ) Window to the side, coving to the ceiling built in wardrobes and carpet.

**Shower Room** 

Three piece suite comprising of wc, wash hand basin in vanity unit and shower, cupboard housing boiler, coving to the ceiling, extractor fan, heated towel rail, space for washing machine and tiled flooring.