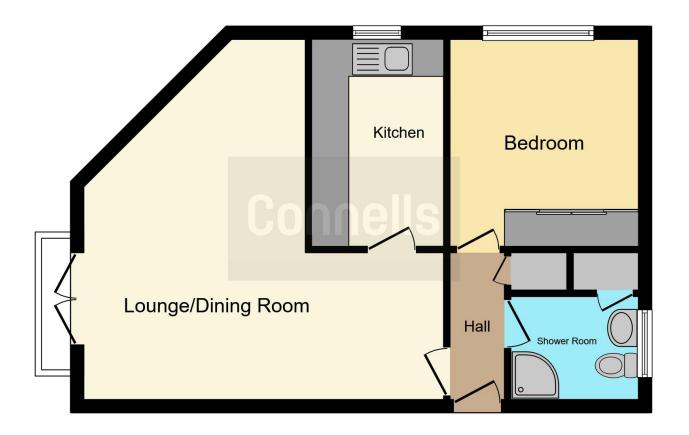

## Entrance Hall

Storage cupboard.

#### Lounge/diner

18' 2" max x 19' 7" max ( 5.54m max x 5.97m max )

Double doors and windows with Juliet Balcony to the rear, coving to the ceiling, storage heater and carpet.

#### Kitchen

 $10^{\circ}\,9^{"}\,x\,6^{\circ}\,9^{"}\,(\,3.28m\,x\,2.06m\,)$  Window to the side, fitted kitchen with an array of wall and base units, work surface, sink and drainer, tiled splash back, built in electric oven, hob and cooker hood, built in dishwasher and fridge/freezer, coving to the ceiling..

#### Bedroom One

9' 8" max x 10' 9" max ( 2.95m max x 3.28m max ) Window to the side, coving to the ceiling built in wardrobes and carpet.

**Shower Room** 

Three piece suite comprising of wc, wash hand basin in vanity unit and shower, cupboard housing boiler, coving to the ceiling, extractor fan, heated towel rail, space for washing machine and tiled flooring.

Garden

Communal gardens.

Parking

Allocated parking

This floorplan is for illustrative purposes only and is not drawn to scale. Measurements, floor-areas, openings and orientations are approximate. They should not be relied upon for any purpose and do not form any part of an agreement. No liability is taken for any error or mis-statement. All parties must rely on their own inspections.