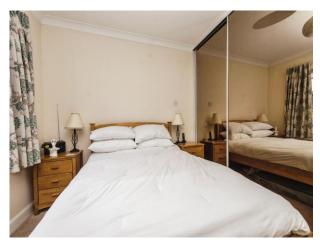

#### Bedroom One

9' 8" max x 10' 9" max ( 2.95m max x 3.28m max ) Window to the side, coving to the ceiling built in wardrobes and carpet.

**Shower Room** 

Three piece suite comprising of wc, wash hand basin in vanity unit and shower, cupboard housing boiler, coving to the ceiling, extractor fan, heated towel rail, space for washing machine and tiled flooring.