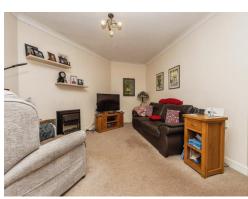

#### Lounge/diner

18' 2" max x 19' 7" max ( 5.54m max x 5.97m max )

Double doors and windows with Juliet Balcony to the rear, coving to the ceiling, storage heater and carpet.