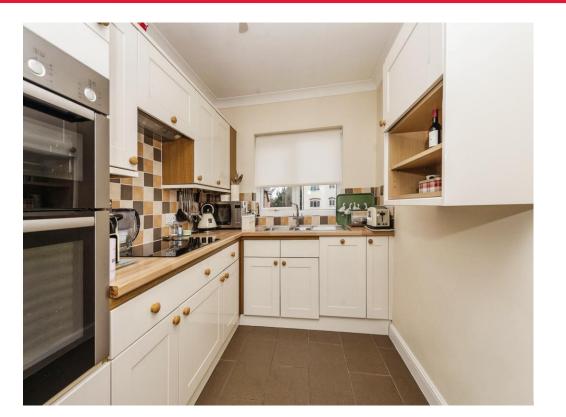

#### Kitchen

 $10^{\circ}\,9^{"}\,x\,6^{\circ}\,9^{"}\,(\,3.28m\,x\,2.06m\,)$  Window to the side, fitted kitchen with an array of wall and base units, work surface, sink and drainer, tiled splash back, built in electric oven, hob and cooker hood, built in dishwasher and fridge/freezer, coving to the ceiling..