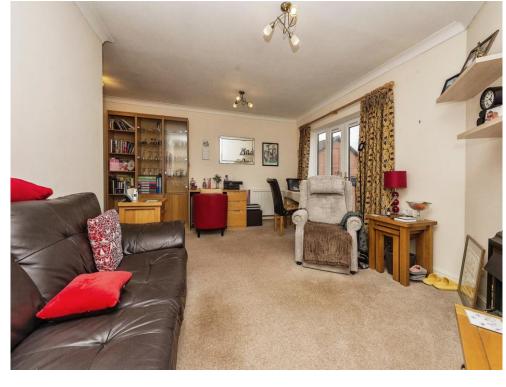

## **Property Description**

This one bedroom first floor retirement flat in the Batchwood area of St Albans comprises of an entrance hall, spacious living/dining room with Juliet balcony, separate kitchen, a good sized bedroom and a shower room. Externally there is communal gardens and residents parking. Dedicated to the over 55's with an onsite manager.

#### Lounge/diner

18' 2" max x 19' 7" max ( 5.54m max x 5.97m max )

Double doors and windows with Juliet Balcony to the rear, coving to the ceiling, storage heater and carpet.