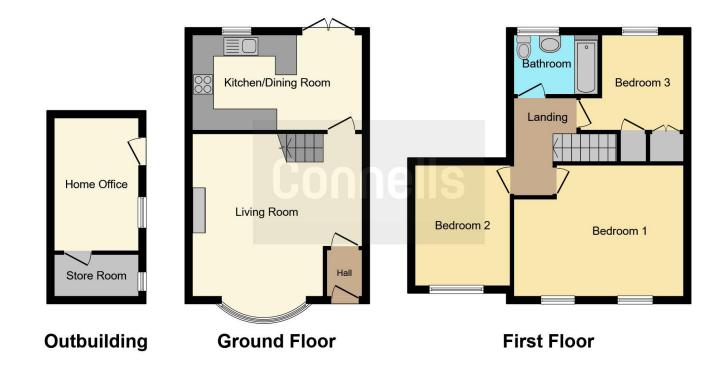

# **Property Description**

A fantastic opportunity to acquire a three bedroom semi-detached house which requires full internal refurbishment and is located in the semi-rural location of Colney Heath. Living accommodation comprises of an entrance hall, living room open to the dining room and kitchen on the ground floor. On the first floor are two double bedrooms and a good sized third bedroom, and a family bathroom. Outside is a rear garden with access to parking for one vehicle which is in front of the garage. Colney Heath is a popular village surrounded by beautiful countryside and with the added convenience of local shops and a highly rated primary school. It has close links to St Albans City and excellent access to the M25 & M1 motorway network.

### **Entrance Hall**

# Lounge

15' 7" max x 15' max ( 4.75m max x 4.57m max )

Bay window to front aspect, coving to ceiling, gas fireplace, radiator and carpet.

#### Kitchen

15' 7" max x 8' 8" ( 4.75m max x 2.64m )

Fitted kitchen with a range of wall and base units, sink and drainer, electric hob and oven, space for washing machine, tiled flooring, patio door and window to rear aspect.

# **Bedroom One**

11' 9" max x 15' 6" max ( 3.58m max x 4.72m max )

Two windows to front aspect, carpet, radiator and coving to ceiling.

# **Bedroom Two**

11' 1" x 8' 2" ( 3.38m x 2.49m )

Window to front aspect, radiator and carpet.

## **Bedroom Three**

9' 11" max x 10' 2" max ( 3.02m max x 3.10m max )

Window to rear aspect, radiator, airing

cupboard and carpet.

#### **Bathroom**

Window to rear aspect, bath with shower, wc, sink, carpet and radiator.

### **Exterior**

#### Rear Garden

Mainly laid to lawn, patio area, access to garage.

This floorplan is for illustrative purposes only and is not drawn to scale. Measurements, floor-areas, openings and orientations are approximate. They should not be relied upon for any purpose and do not form any part of an agreement. No liability is taken for any error or mis-statement. All parties must rely on their own inspections.