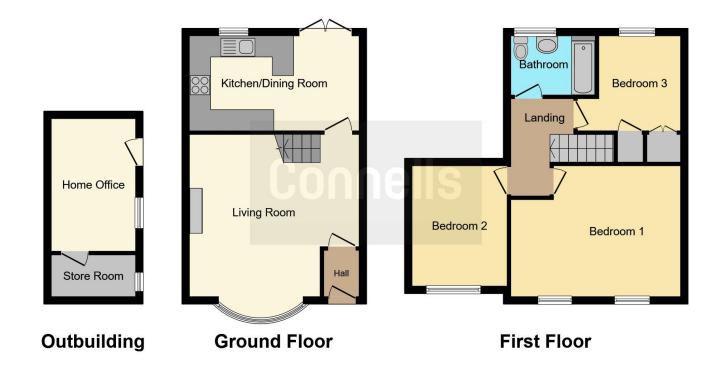

### **Entrance Hall**

# Lounge

15' 7" max x 15' max ( 4.75m max x 4.57m max )

Bay window to front aspect, coving to ceiling, gas fireplace, radiator and carpet.

#### Kitchen

15' 7" max x 8' 8" (4.75m max x 2.64m)

Fitted kitchen with a range of wall and base units, sink and drainer, electric hob and oven, space for washing machine, tiled flooring, patio door and window to rear aspect.

# **Bedroom One**

11' 9" max x 15' 6" max ( 3.58m max x 4.72m max )

Two windows to front aspect, carpet, radiator and coving to ceiling.

# **Bedroom Two**

11' 1" x 8' 2" ( 3.38m x 2.49m )

Window to front aspect, radiator and carpet.

## **Bedroom Three**

9' 11" max x 10' 2" max ( 3.02m max x 3.10m max )

Window to rear aspect, radiator, airing

cupboard and carpet.

#### **Bathroom**

Window to rear aspect, bath with shower, wc, sink, carpet and radiator.

#### Rear Garden

Mainly laid to lawn, patio area, access to garage.

This floorplan is for illustrative purposes only and is not drawn to scale. Measurements, floor-areas, openings and orientations are approximate. They should not be relied upon for any purpose and do not form any part of an agreement. No liability is taken for any error or mis-statement. All parties must rely on their own inspections.