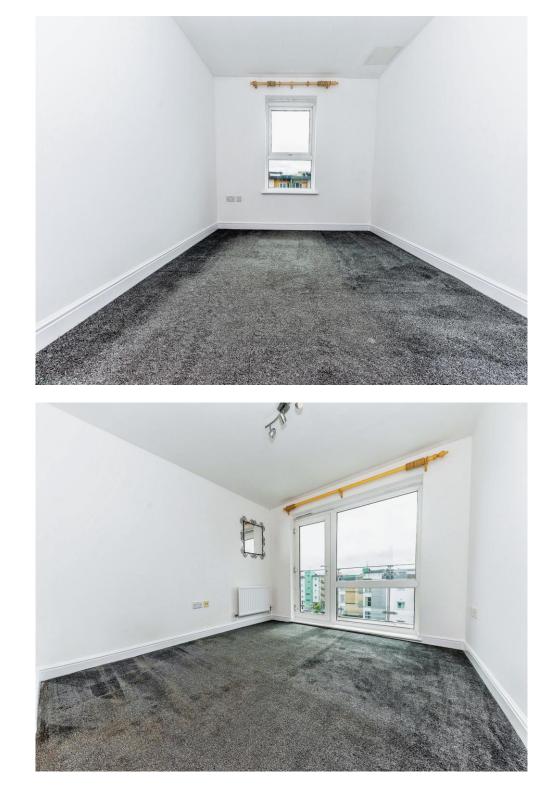

# Bedroom One

12' x 11' ( 3.66m x 3.35m ) Double glazed window to rear, double glazed door to balcony, radiator, television aerial point, telephone point.

#### **Bedroom Two**

12' x 9' ( $3.66m \times 2.74m$ ) Two Double glazed windows to the rear, radiator, television aerial point.