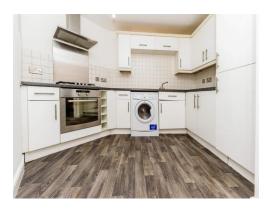

# Kitchen

11' x 11' (3.35m x 3.35m)

Double glazed window to rear, fitted kitchen with a range of wall and base units with work surfaces, one and a half bowl stainless steel sink with drainer, splash back tiling, integrated stainless steel electric oven and stainless steel gas hob with stainless steel cooker hood over, integrated washer/dryer and dishwasher, airing cupboard, down lights.