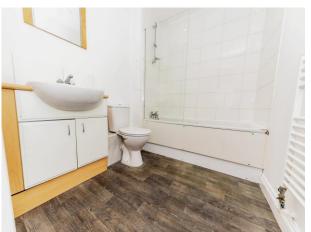

# Bathroom

Suite comprising bath with mixer tap and shower attachment, wash hand basin with vanity unit, and low level wc, part tiled walls, extractor fan, shaver point, heated towel rail, down lights.