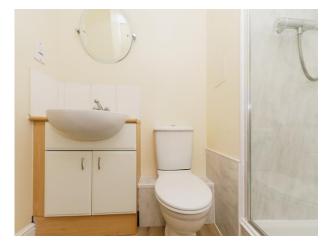

# En Suite

Suite comprising shower cubicle, wash hand basin with vanity unit, and low level wc, part tiled walls, extractor fan, shaver point, heated towel rail.