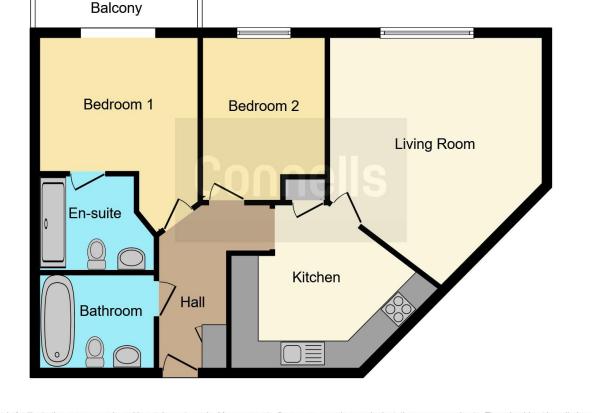

# **Property Description**

A generously sized two double bedroom flat comprising of a spacious hall way with storage cupboard leading to a kitchen that then leads on to the lounge, two bedrooms, the master with balcony and en suite and a further bathroom. The property is situated in a gated development with entry phone system and benefits from allocated parking for one car.

#### Parking

Allocated parking.

This floorplan is for illustrative purposes only and is not drawn to scale. Measurements, floor-areas, openings and orientations are approximate. They should not be relied upon for any purpose and do not form any part of an agreement. No liability is taken for any error or mis-statement. All parties must rely on their own inspections.