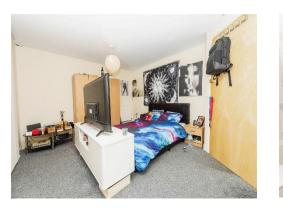

## **Bedroom**

13' 3" x 9' (4.04m x 2.74m) Double glazed window to front, built in wardrobe, radiator and carpet.