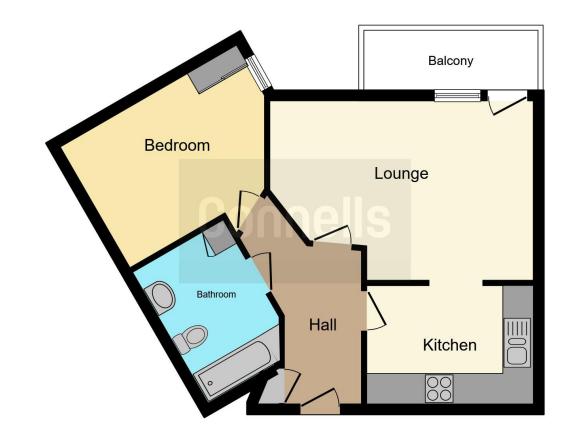

# **Property Description**

This one bedroom fourth floor flat comprises of a large hall way with storage cupboard leading to the Kitchen, living room with balcony, bedroom and bathroom. The property benefits from being situated in a gated development with entry phone system, communal garden and allocated parking.

**Entrance Hall** 

Storage cupboard, radiator and carpet.

# **Kitchen**

Fitted kitchen with an array of wall and base units, work surface, sink and drainer, tiled splashback, built in electric oven and gas hob, cooker hood, space for washing machine and fridge freezer, tiled flooring.

#### Lounge

 $17^{\prime}$  x  $11^{\prime}$  7" ( 5.18m x 3.53m ) Window and double glazed French doors to the front leading to the balcony, radiator and carpet.

## **Bedroom**

13' 3" x 9' (4.04m x 2.74m) Double glazed window to front, built in wardrobe, radiator and carpet.

## **Bathroom**

9' 9" x 6' 9" ( 2.97m x 2.06m ) Three piece suite comprising of wash hand basin, wc and bath with shower over, extractor fan, part tiled, airing cupboard, radiator and lino flooring.

Garden

Communal garden.

Parking

Allocated parking.

This floorplan is for illustrative purposes only and is not drawn to scale. Measurements, floor-areas, openings and orientations are approximate. They should not be relied upon for any purpose and do not form any part of an agreement. No liability is taken for any error or mis-statement. All parties must rely on their own inspections.