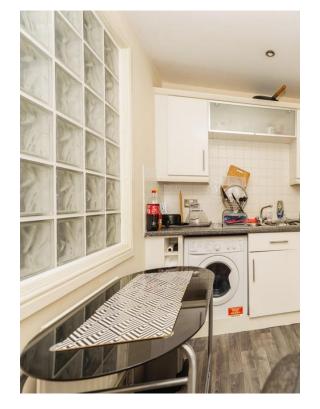

# **Kitchen**

Fitted kitchen with an array of wall and base units, work surface, sink and drainer, tiled splashback, built in electric oven and gas hob, cooker hood, space for washing machine and fridge freezer, tiled flooring.