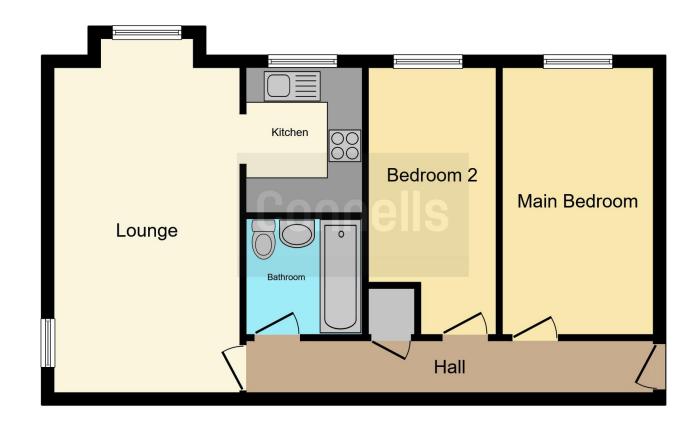

# Hallway

2' 11" max x 22' 11" max (0.89m max x 6.99m max)

# **Sitting Room**

18' 4" max x 10' 5" max (5.59m max x 3.17m max)

### Kitchen

8' 2" max x 6' 6" max (2.49m max x 1.98m max)

### **Bedroom One**

15' 1" max x 10' 5" max (4.60m max x 3.17m max)

#### **Bedroom Two**

15' 1" max x 7' 2" max (4.60m max x 2.18m max)

### **Bathroom**

6' 6" max x 6' 6" max (1.98m max x 1.98m max)

Residential Sales & Lettings | Mortgage Services | Conveyancing | Surveyors | Land & New Homes

This floor plan is for illustrative purposes only. It is not drawn to scale. Any measurements, floor areas (including any total floor area), openings and orientation are approximate. No details are guaranteed, they cannot be relied upon for any purpose and they do not form part of any agreement. No liability is taken for any error, omission or misstatement. A party must rely upon its own inspection(s). Powered by www.focalagent.com