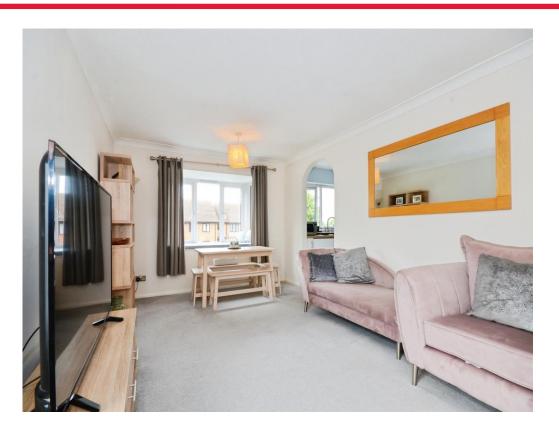

With its appealing features and convenient location, the property is ideal for first-time buyers and investors alike.

The apartment comprises an inviting entrance hallway, a dual aspect and spacious sitting room, a fully fitted kitchen, two generous sized bedrooms and a main bathroom.

# **Sitting Room**

18' 4" max x 10' 5" max (5.59m max x 3.17m max)