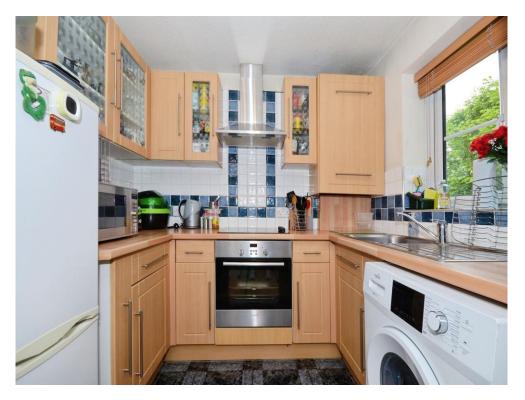

s and would make an ideal buy to let investment or a great first-time purchase.

Internally the property offers a hallway, with doors leading to all of the rooms, the open plan sitting/dining room overlooks the communal gardens, whilst a separate kitchen offers plenty of cupboard space and built in appliances.

The property further benefits from a large, double bedroom and is served by a nicely appointed bathroom.

Interest levels are anticipated to be high, so please do contact Connells, St Albans to arrange an appointment to view.

# Lounge

16' 7" max x 9' 8" max ( 5.05m max x 2.95m max )

#### Kitchen

7' 8" max x 6' 5" max ( 2.34m max x 1.96m max )

### **Bedroom One**

9' 8" max x 9' 8" max ( 2.95m max x 2.95m max )

### **Bathroom**

7' 8" max x 6' 5" max ( 2.34m max x 1.96m max )









To view this property please contact Connells on

#### T 01727 856 781 E stalbans@connells.co.uk

38 Chequer Street ST. ALBANS AL1 3YH

EPC Rating: D Council Tax Band: C

Service Charge: 672.00 Ground Rent: Ask Agent

# view this property online connells.co.uk/Property/STA316643

This is a Leasehold property. We are awaiting further details about the Term of the lease. For further information please contact the branch. Please note additional fees could be incurred for items such as Leasehold packs.





Tenure: Leasehold





<sup>1.</sup> MONEY LAUNDERING REGULATIONS Intending purchasers will be asked to produce identification documentation at a later stage and we would ask for your co-operation in order that there will be no delay in agreeing the sale. 2. These particulars do not