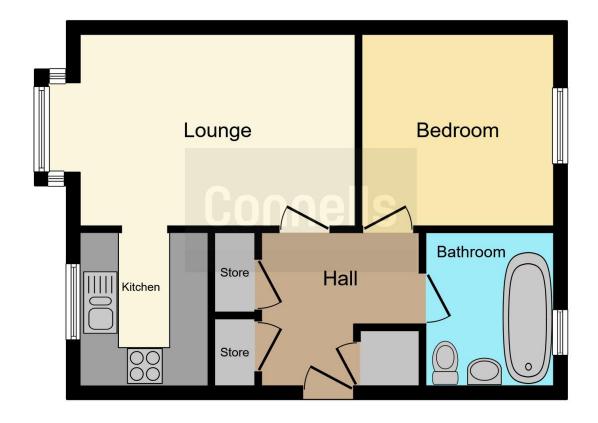

#### **Property Description**

A well-presented ground floor property, offered for sale with no onward chain or with the current tenant in situ. The property further benefits from a long lease and a single GARAGE.

The property is located within the popular Jersey Farm area of St Albans and would make an ideal buy to let investment or a great first-time purchase.

Internally the property offers a hallway, with doors leading to all of the rooms, the open plan sitting/dining room overlooks the communal gardens, whilst a separate kitchen offers plenty of cupboard space and built in appliances.

The property further benefits from a large, double bedroom and is served by a nicely appointed bathroom.

Interest levels are anticipated to be high, so please do contact Connells, St Albans to arrange an appointment to view.