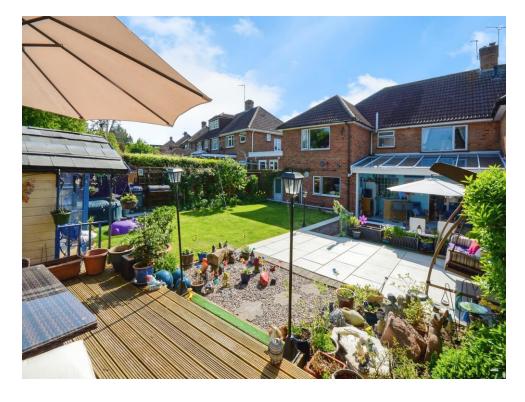

The property further benefits from a bespoke and tastefully designed kitchen/breakfast room with a central island, utility area and integral garage. To the first floor, there are five generous sized bedrooms with a generous master bedroom that offers fitted wardrobes throughout and an ensuite shower room, plus there is a separate modern family bathroom. To the outside, we have driveway parking for three vehicles, plus a garage. The property does not disappoint to the rear either, with well tendered and mature gardens, predominately laid to lawn, with a large patio area, perfect for relaxing whilst enjoying your surroundings.