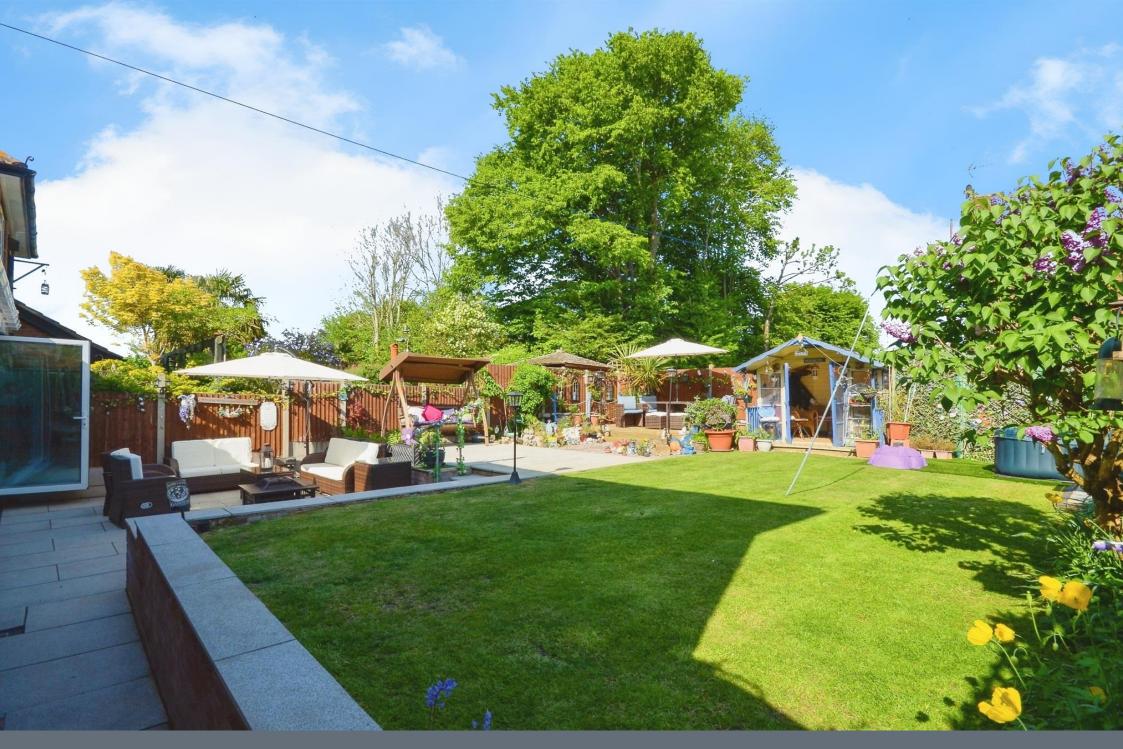

The property further benefits from a bespoke and tastefully designed kitchen/breakfast room with a central island, utility area and integral garage. To the first floor, there are five generous sized bedrooms with a generous master bedroom that offers fitted wardrobes throughout and an ensuite shower room, plus there is a separate modern family bathroom. To the outside, we have driveway parking for three vehicles, plus a garage. The property does not disappoint to the rear either, with well tendered and mature gardens, predominately laid to lawn, with a large patio area, perfect for relaxing whilst enjoying your surroundings.