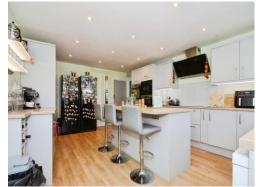

The property further benefits from a bespoke and tastefully designed kitchen/breakfast room with a central island, utility area and integral garage. To the first floor, there are five generous sized bedrooms with a generous master bedroom that offers fitted wardrobes throughout and an ensuite shower room, plus there is a separate modern family bathroom. To the outside, we have driveway parking for three vehicles, plus a garage. The property does not disappoint to the rear either, with well tendered and mature gardens, predominately laid to lawn, with a large patio area, perfect for relaxing whilst enjoying your surroundings.

#### Kitchen

17' max x 13' 7" max ( 5.18m max x 4.14m max )