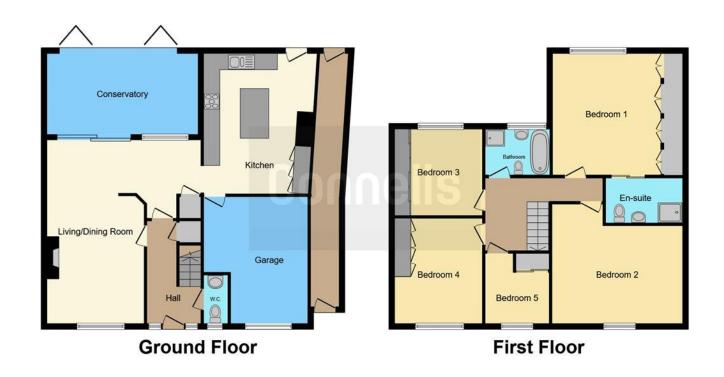

### Hallway

12' 5" max x 6' 7" max ( 3.78m max x 2.01m max )

## Lounge/Dining Room

22' 3" max x 18' 4" max ( 6.78m max x 5.59m max )

#### Kitchen

17' max x 13' 7" max ( 5.18m max x 4.14m max )

### **Bedroom One**

13' 1" max x 13' max ( 3.99m max x 3.96m max )

#### **Bedroom Two**

14' 7" max x 13' 1" ( 4.45m max x 3.99m )

# **Bedroom Three**

10' 8" max x 10' 4" max ( 3.25m max x 3.15m max )

## **Bedroom Four**

10' 8" max x 12' 7" max ( 3.25m max x 3.84m max )

#### **Bedroom Five**

10' 8" max x 11' 8" max ( 3.25m max x 3.56m max )

#### **Bathroom**

10' 8" max x 5' 5" max ( 3.25m max x 1.65m max )

Residential Sales & Lettings | Mortgage Services | Conveyancing | Surveyors | Land & New Homes

This floor plan is for illustrative purposes only. It is not drawn to scale. Any measurements, floor areas (including any total floor area), openings and orientation are approximate. No details are guaranteed, they cannot be relied upon for any purpose and they do not form part of any agreement. No liability is taken for any error, omission or misstatement. A party must rely upon its own inspection(s). Powered by www.focalagent.com