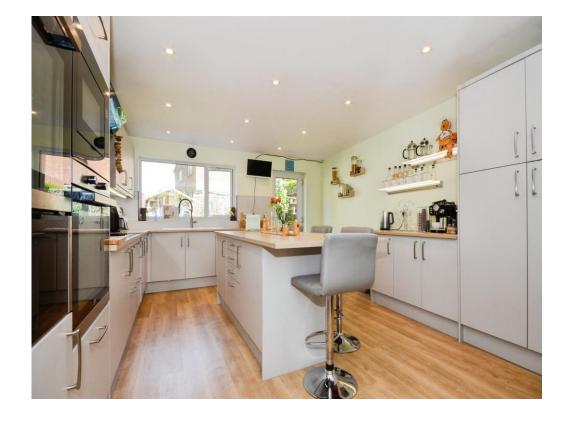

The property further benefits from a bespoke and tastefully designed kitchen/breakfast room with a central island, utility area and integral garage. To the first floor, there are five generous sized bedrooms with a generous master bedroom that offers fitted wardrobes throughout and an ensuite shower room, plus there is a separate modern family bathroom. To the outside, we have driveway parking for three vehicles, plus a garage. The property does not disappoint to the rear either, with well tendered and mature gardens, predominately laid to lawn, with a large patio area, perfect for relaxing whilst enjoying your surroundings.

#### Kitchen

17' max x 13' 7" max ( 5.18m max x 4.14m max )