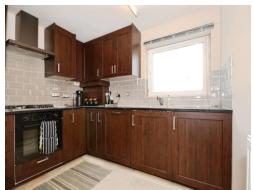

Upon entering, you'll be greeted by a generous dual aspect living room that floods the space with natural light, creating a warm and inviting atmosphere perfect for relaxing or entertaining. The functional kitchen, featuring elegant granite floors and sleek worktops, offers an ideal space for culinary enthusiasts to thrive. This apartment boasts two double bedrooms, each providing ample space for relaxation and personalization. The master suite includes built-in wardrobes, providing practical storage solutions without compromising on style. Completing the property is a well-appointed bathroom, ensuring convenience for all residents.

#### Kitchen

9' 1" max x 9' 1" max ( 2.77m max x 2.77m max )