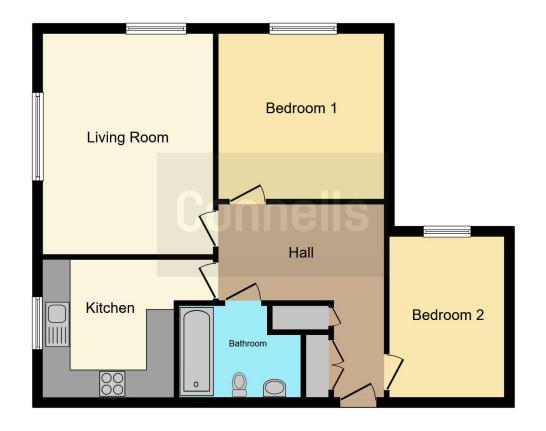

Upon entering, you'll be greeted by a generous dual aspect living room that floods the space with natural light, creating a warm and inviting atmosphere perfect for relaxing or entertaining. The functional kitchen, featuring elegant granite floors and sleek worktops, offers an ideal space for culinary enthusiasts to thrive. This apartment boasts two double bedrooms, each providing ample space for relaxation and personalization. The master suite includes built-in wardrobes, providing practical storage solutions without compromising on style. Completing the property is a well-appointed bathroom, ensuring convenience for all residents.

# **Living Room**

15' 1" max x 12' 1" max ( 4.60m max x 3.68m max )

#### Kitchen

9' 1" max x 9' 1" max ( 2.77m max x 2.77m max )

#### **Bedroom One**

11' 1" max x 12' max ( 3.38m max x 3.66m max )

#### **Bedroom Two**

12' 1" max x 8' 1" max ( 3.68m max x 2.46m max )

#### **Bathroom**

6' 1" max x 8' 1" max ( 1.85m max x 2.46m max )

To view this property please contact Connells on