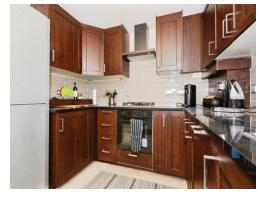

Upon entering, you'll be greeted by a generous dual aspect living room that floods the space with natural light, creating a warm and inviting atmosphere perfect for relaxing or entertaining. The functional kitchen, featuring elegant granite floors and sleek worktops, offers an ideal space for culinary enthusiasts to thrive. This apartment boasts two double bedrooms, each providing ample space for relaxation and personalization. The master suite includes built-in wardrobes, providing practical storage solutions without compromising on style. Completing the property is a well-appointed bathroom, ensuring convenience for all residents.

#### Kitchen

9' 1" max x 9' 1" max ( 2.77m max x 2.77m max )