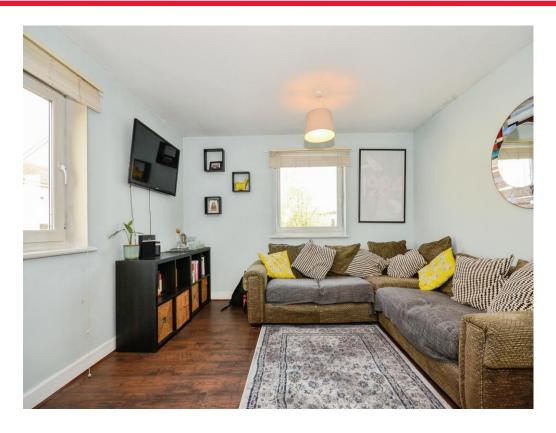

Upon entering, you'll be greeted by a generous dual aspect living room that floods the space with natural light, creating a warm and inviting atmosphere perfect for relaxing or entertaining. The functional kitchen, featuring elegant granite floors and sleek worktops, offers an ideal space for culinary enthusiasts to thrive. This apartment boasts two double bedrooms, each providing ample space for relaxation and personalization. The master suite includes built-in wardrobes, providing practical storage solutions without compromising on style. Completing the property is a well-appointed bathroom, ensuring convenience for all residents.

# **Living Room**

15' 1" max x 12' 1" max ( 4.60m max x 3.68m max )