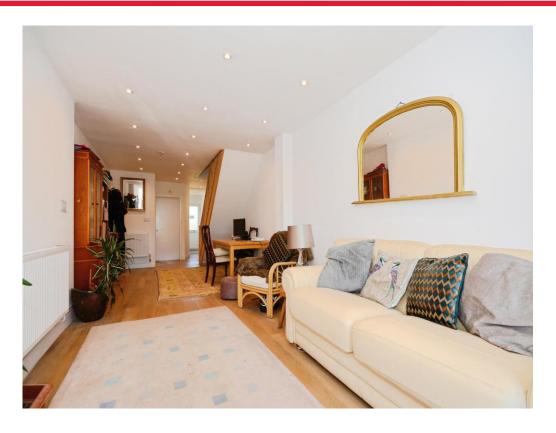

# **Living Room**

28' 2"  $8.59m \times 10' 5$ "  $3.17m (8.59m 8.59m \times 3.17m 3.17m)$ 