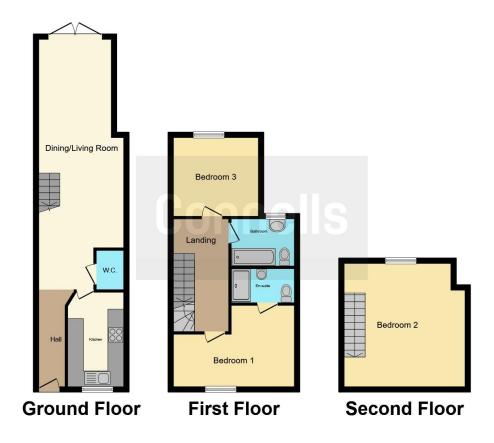

### **Property Description**

A beautifully presented three-bedroom family home, situated in this quiet cul-de-sac in London Colney and benefiting from a large rear garden, along with driveway parking for two cars. Marketed with No Upward Chain, the ground floor comprises of an entrance hallway leading to a brand-new kitchen, bright and airy living room and WC. Upstairs are three well-proportioned double bedrooms and a family bathroom. The master bedroom is also served by an en-suite for added convenience.

# **Living Room**

28' 2"  $8.59m \times 10' 5$ "  $3.17m (8.59m 8.59m \times 3.17m 3.17m)$ 

#### Kitchen

11' 7" 3.53m x 6' 3" 1.91m (3.53m 3.53m x 1.91m 1.91m)

#### **Master Bedroom**

15' 2" 4.62m x 10' 2" 3.10m (4.62m 4.62m x 3.10m 3.10m)

## **Bedroom Two**

15' 6" 4.72m x 15' 1" 4.60m (4.72m 4.72m x 4.60m 4.60m)

Residential Sales & Lettings | Mortgage Services | Conveyancing | Surveyors | Land & New Homes

This floor plan is for illustrative purposes only. It is not drawn to scale. Any measurements, floor areas (including any total floor area), openings and orientation are approximate. No details are guaranteed, they cannot be relied upon for any purpose and they do not form part of any agreement. No liability is taken for any error, omission or misstatement. A party must rely upon its own inspection(s). Powered by www.focalagent.com