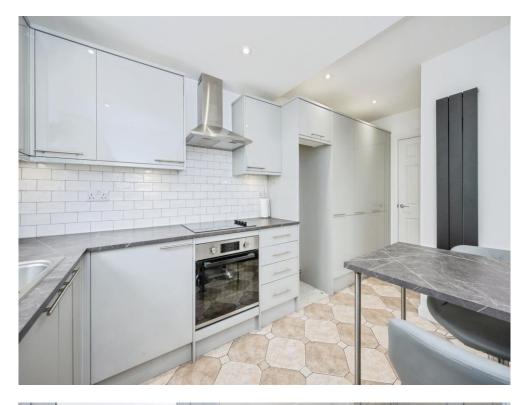

The living room provides a cozy atmosphere, while the separate conservatory allows for abundance of natural light, creating a serene space for relaxation or entertaining. The mode kitchen is a chef's delight, equipped with contemporary fixtures and fittings that will make cook a pleasure. The recently renovated family bathroom, alongside a convenient downstairs show room, ensures that all your family's needs are met with style and functionality. Outside, you v find a large rear garden, perfect for outdoor activities and entertaining.

## Kitchen

15' 4" max x 8' 7" max (4.67m max x 2.62m max)