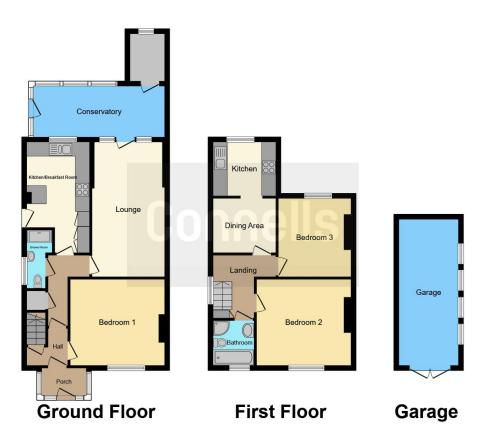

### **Entrance Porch**

7' 4" max x 4' 8" max (2.24m max x 1.42m max)

# **Entrance Hall**

5' 7" max x 5' 4" max (1.70m max x 1.63m

#### Max)

### Lounge

18' 8" max x 9' 10" max (5.69m max x 3.00m max)

## Kitchen

15' 4" max x 8' 7" max (4.67m max x 2.62m max)

# Bedroom One

12' 4" max x 12' max (3.76m max x 3.66m max )

# Bedroom Two

11' 11" max x 11' 6" max (3.63m max x 3.51m max)

# **Bedroom Three**

10' 11" max x 9' 11" max (3.33m max x 3.02m max)

# Second Room/Kitchen

A second kitchen upstairs which can be used for another room or kitchen.

### Garden

Patio

This floor plan is for illustrative purposes only. It is not drawn to scale. Any measurements, floor areas (including any total floor area), openings and orientation are approximate. No details are guaranteed, they cannot be relied upon for any purpose and they do not form part of any agreement. No liability is taken for any error, omission or misstatement. A party must rely upon its own inspection(s). Powered by www.focalagent.com