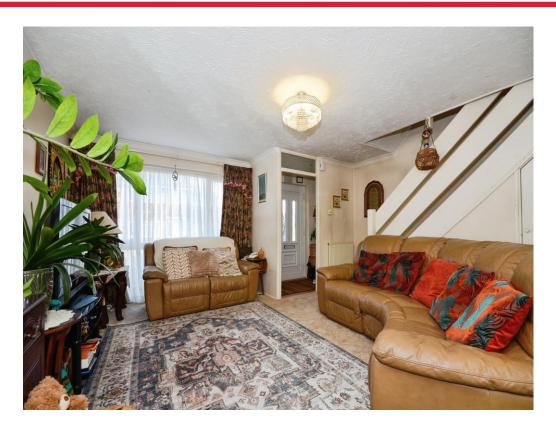

Step inside to discover an expansive dual aspect open-plan living diner, where natural light floods the space. The inviting area includes convenient under-stair storage and sliding doors that lead directly to the rear, seamlessly connecting the indoor and outdoor spaces. The well-designed kitchen provides an abundance of storage and easy access to the private rear garden, ensuring that entertaining family and friends is a breeze.

## **Entrance Hall**

6' 4" max x 3' 4" max (1.93m max x 1.02m max)

**Lounge** 23' 9" max x 15' 9" max (7.24m max x 4.80m max)