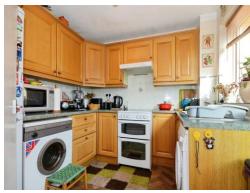

Step inside to discover an expansive dual aspect open-plan living diner, where natural light floods the space. The inviting area includes convenient under-stair storage and sliding doors that lead directly to the rear, seamlessly connecting the indoor and outdoor spaces. The well-designed kitchen provides an abundance of storage and easy access to the private rear garden, ensuring that entertaining family and friends is a breeze.

#### Kitchen

8' 6" max x 7' 9" max (2.59m max x 2.36m max)