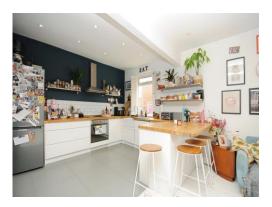

This bright and airy space is bathed in natural light, creating an inviting atmosphere perfect for both relaxation and entertaining. The modern kitchen is equipped with high-quality appliances and ample storage, seamlessly connecting to the living area for a truly cohesive flow. This maisonette features three generously sized double bedrooms, providing ample space for family, guests or a home office.

# Open Plan Kitchen/Sitting Rom

22' max x 12' 10" max (6.71m max x 3.91m max)