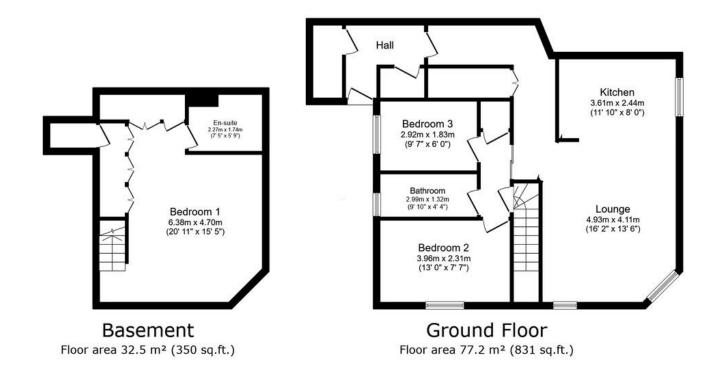

### **Entrance Hall**

16' 2" max x 2' 11" max (4.93m max x 0.89m max)

# Open Plan Kitchen/Sitting Rom

22' max x 12' 10" max (6.71m max x 3.91m max)

## **Bedroom One**

20' 4" max x 15' 6" max (6.20m max x 4.72m max)

### **Bedroom Two**

13' max x 7' 6" max (3.96m max x 2.29m max)

## **Bedroom Three**

9' 7" max x 6' 10" max (2.92m max x 2.08m max)

# **Parking**

Allocated space

Residential Sales & Lettings | Mortgage Services | Conveyancing | Surveyors | Land & New Homes

TOTAL: 109.7 m<sup>2</sup> (1,181 sq.ft.)

This floor plan is for illustrative purposes only. It is not drawn to scale. Any measurements, floor areas (including any total floor area), openings and orientations are approximate. No details are guaranteed, they cannot be relied upon for any purpose and do not form any part of any agreement. No liability is taken for any error, omission or misstatement. A party must rely upon its own inspection(s). Powered by www.Propertybox.io