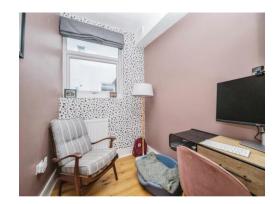

### **Bedroom Two**

13' max x 7' 6" max (3.96m max x 2.29m max)

## **Bedroom Three**

9' 7" max x 6' 10" max (2.92m max x 2.08m max)