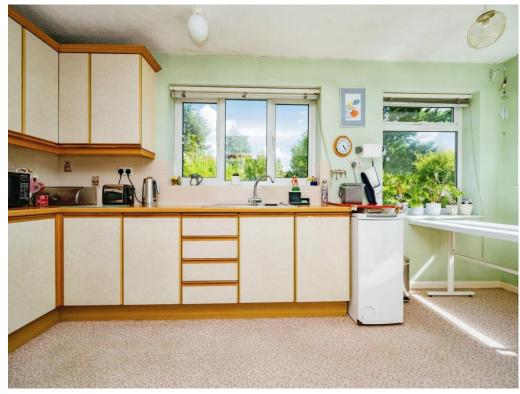

### Kitchen/Breakfast Room

17' 3" max x 8' 8" max ( 5.26m max x 2.64m max )

Double glazed windows to rear aspect, UPVC door with double glazed inserts side aspect, wall and base mounted units and a Stainless-steel sink with mixer taps.