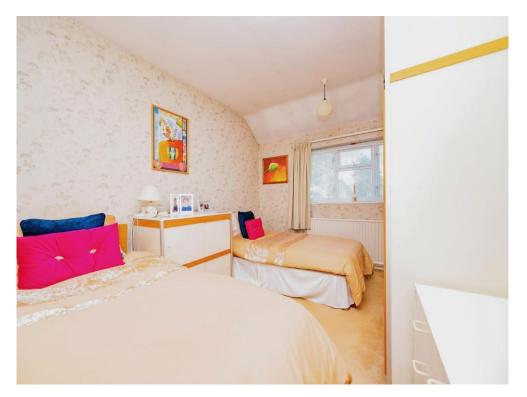

#### **Bedroom One**

12' max x 11' 6" max ( 3.66m max x 3.51m max )

Double glazed window to front aspect, radiator.

### **Bedroom Two**

12' 8" max x 9' 2" max ( 3.86m max x 2.79m max )

Double glazed window to rear aspect, radiator.

### **Bedroom Three**

9' 9" max x 7' 10" max ( 2.97 m max x 2.39 m max )

Double glazed window to rear aspect, radiator.