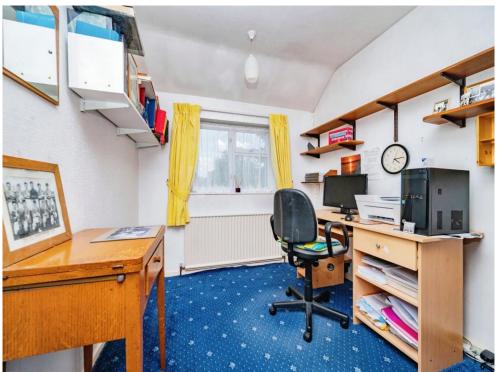

### **Bedroom Three**

9' 9" max x 7' 10" max ( 2.97 m max x 2.39 m max )

Double glazed window to rear aspect, radiator.