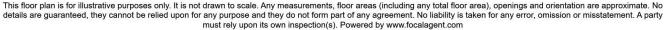

#### **Bedroom One**

12' max x 11' 6" max ( 3.66m max x 3.51m max )

Double glazed window to front aspect, radiator.

### **Bedroom Two**

12' 8" max x 9' 2" max ( 3.86m max x 2.79m max )

Double glazed window to rear aspect, radiator.

### **Bedroom Three**

9' 9" max x 7' 10" max ( 2.97 m max x 2.39 m max )

Double glazed window to rear aspect, radiator.