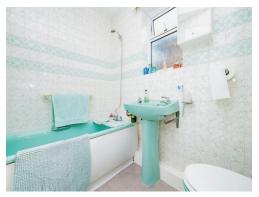

### **Bathroom**

Double glazed window to side aspect, panelled bath with mixer taps. Shower over bath and pedestal basin, low level WC and tiled walls.