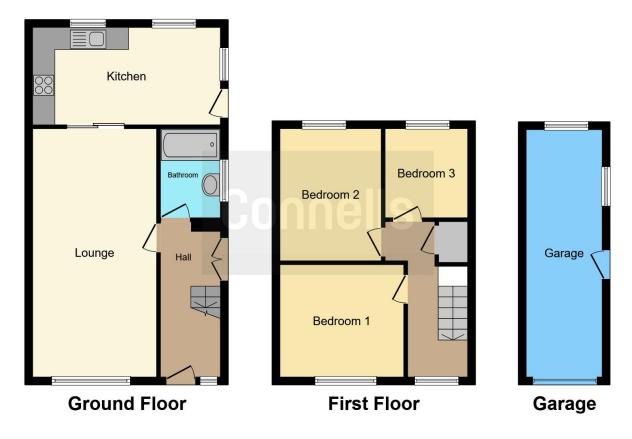

Situated on the sought-after Morris Way in London Colney, this family home currently comprises of an entrance hallway, 22' siting/dining room, 17' kitchen/breakfast room, family bathroom, two double bedrooms and a third single.

# **Sitting Room/Dining Room**

22' 10" max x 11' 4" max ( 6.96m max x 3.45m max )

Double glazed window to front aspect, fireplace with birch surround and wooden mantel. Sliding doors leading to kitchen/breakfast room

### Kitchen/Breakfast Room

17' 3" max x 8' 8" max ( 5.26m max x 2.64m max )

Double glazed windows to rear aspect, UPVC door with double glazed inserts side aspect, wall and base mounted units and a Stainless-steel sink with mixer taps.

### **Bathroom**

Double glazed window to side aspect, panelled bath with mixer taps. Shower over bath and pedestal basin, low level WC and tiled walls.

#### **Bedroom One**

12' max x 11' 6" max ( 3.66m max x 3.51m max )

Double glazed window to front aspect, radiator.

### **Bedroom Two**

12' 8" max x 9' 2" max ( 3.86m max x 2.79m max )

Double glazed window to rear aspect, radiator.

### **Bedroom Three**

9' 9" max x 7' 10" max ( 2.97 m max x 2.39 m max )

Double glazed window to rear aspect, radiator.

## Garage

Metal up and over door, window to side aspect and power and light.