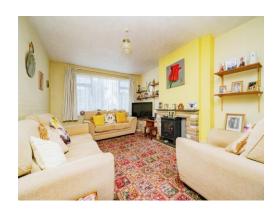

# **Sitting Room/Dining Room**

22' 10" max x 11' 4" max ( 6.96m max x 3.45m max )

Double glazed window to front aspect, fireplace with birch surround and wooden mantel. Sliding doors leading to kitchen/breakfast room