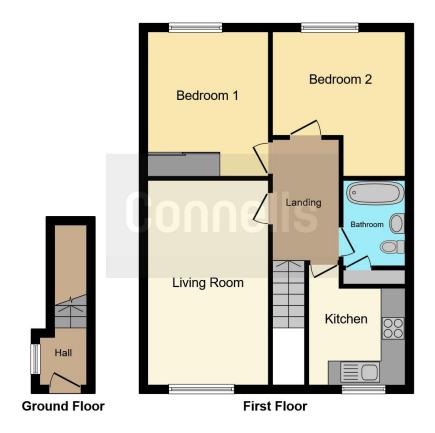

### **Property Description**

Welcome to this delightful first-floor maisonette, perfectly situated to offer both comfort and convenience. This fantastic property features two spacious double bedrooms, each providing serene views over the picturesque River Ver, making it a tranquil retreat. The sizable living diner is an inviting space, ideal for relaxation and entertaining.

It seamlessly flows into the well-appointed kitchen, which boasts plenty of room for culinary creations. The modern bathroom comes equipped with a large storage cupboard, ensuring you have ample space for all your essentials. Step outside to enjoy your own front and private rear garden, which beautifully backs onto the River Ver, offering a peaceful outdoor sanctuary. Additional benefits include a secure garage, providing you with extra storage and peace of mind. The lease is currently in the process of being extended to an impressive 125 years & there is no service charge or ground rent.

# **Living Room**

15' 9" max x 9' 8" max ( 4.80m max x 2.95m max )

# Kitchen

9' 9" max x 7' 8" max ( 2.97m max x 2.34m max )

#### **Bedroom One**

11' 8" max x 9' 9" max ( 3.56m max x 2.97m max )

#### **Bedroom Two**

10' 9" max x 10' 7" max ( 3.28m max x 3.23m max )

To view this property please contact Connells on