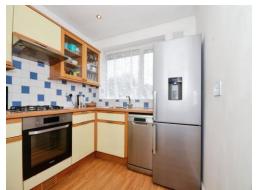

It seamlessly flows into the well-appointed kitchen, which boasts plenty of room for culinary creations. The modern bathroom comes equipped with a large storage cupboard, ensuring you have ample space for all your essentials. Step outside to enjoy your own front and private rear garden, which beautifully backs onto the River Ver, offering a peaceful outdoor sanctuary. Additional benefits include a secure garage, providing you with extra storage and peace of mind. The lease is currently in the process of being extended to an impressive 125 years & there is no service charge or ground rent.

# Kitchen

9' 9" max x 7' 8" max ( 2.97m max x 2.34m max )