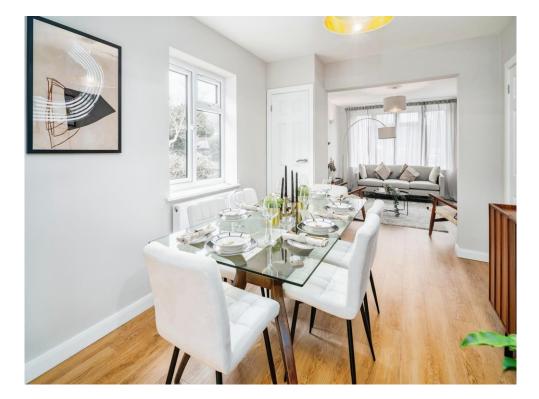

### Lounge

10' 11" max x 13' 3" max ( 3.33m max x 4.04m max )

#### **Dining Room**

6' 6" max x 12' 3" max ( 1.98m max x 3.73m max )