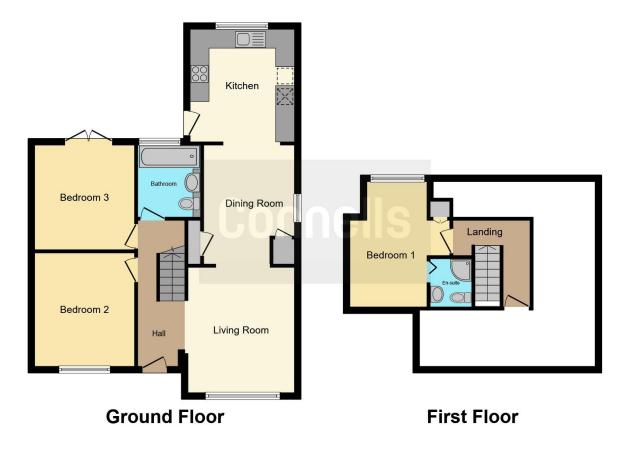

## **Bathroom**

6' 1" max x 8' 11" max ( 1.85m max x 2.72m max )

This floorplan is for illustrative purposes only and is not drawn to scale. Measurements, floor-areas, openings and orientations are approximate. They should not be relied upon for any purpose and do not form any part of an agreement. No liability is taken for any error or mis-statement. All parties must rely on their own inspections.