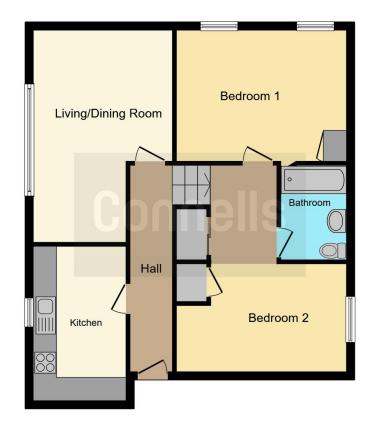

#### **Property Description**

Welcome to your new home! This delightful chain-free ground floor apartment is a rare find, perfectly situated just a mile from St Albans City train station and a mere 0.6 miles from the vibrant city centre.

Upon entering, you are greeted by a spacious lounge that offers a warm and inviting atmosphere, ideal for relaxing or entertaining friends and family. The apartment boasts two generously sized double bedrooms, providing ample space for restful nights and personal retreats.

The sizeable kitchen is a chef's dream, equipped with plenty of storage and workspace to create culinary delights. The well-appointed bathroom adds to the apartment's functionality and comfort. Step outside to enjoy the beautifully maintained communal gardens, perfect for leisurely strolls or enjoying the fresh air.