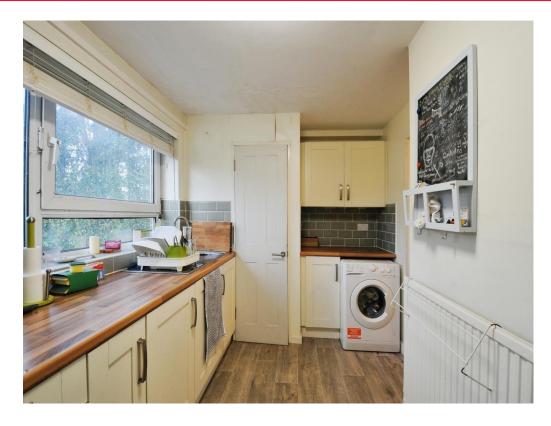

The sizeable kitchen is a chef's dream, equipped with plenty of storage and workspace to create culinary delights. The well-appointed bathroom adds to the apartment's functionality and comfort. Step outside to enjoy the beautifully maintained communal gardens, perfect for leisurely strolls or enjoying the fresh air.

#### Kitchen

13' 8" max x 7' 9" max ( 4.17m max x 2.36m max )