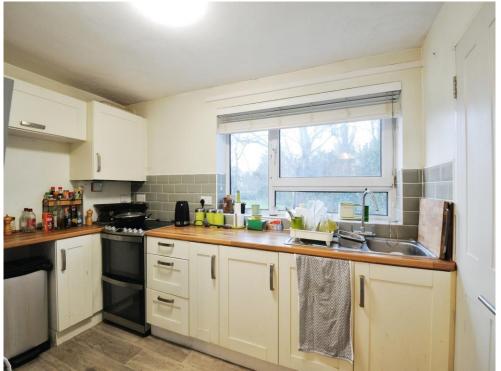

The sizeable kitchen is a chef's dream, equipped with plenty of storage and workspace to create culinary delights. The well-appointed bathroom adds to the apartment's functionality and comfort. Step outside to enjoy the beautifully maintained communal gardens, perfect for leisurely strolls or enjoying the fresh air.

#### Kitchen

13' 8" max x 7' 9" max ( 4.17m max x 2.36m max )