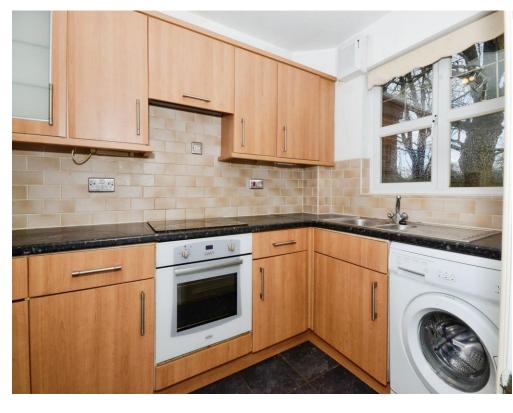

The well-appointed kitchen is a chef's delight, featuring an abundance of storage options and a large under-stair storage cupboard, ensuring that everything has its place. The family bathroom is both functional and stylish, catering to your everyday needs.

### Kitchen

8' 10" max x 6' 1" max (2.69m max x 1.85m max)