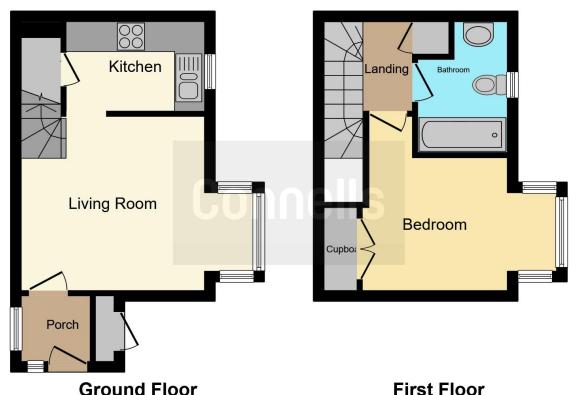

## Lounge

15' 3" max x 11' 5" max (4.65m max x 3.48m max)

### Kitchen

8' 10" max x 6' 1" max (2.69m max x 1.85m max)

# Landing

5' 9" max x 2' 10" max (1.75m max x 0.86m max)

### **Bedroom One**

12' 11" max x 11' 9" max (3.94m max x 3.58m max)

### **Bathroom**

8' 4" max x 5' 7" max (2.54m max x 1.70m max)

ound Floor First Flo

This floor plan is for illustrative purposes only. It is not drawn to scale. Any measurements, floor areas (including any total floor area), openings and orientation are approximate. No details are guaranteed, they cannot be relied upon for any purpose and they do not form part of any agreement. No liability is taken for any error, omission or misstatement. A party must rely upon its own inspection(s). Powered by www.focalagent.com

To view this property please contact Connells on

T 01727 856 781 E stalbans@connells.co.uk

38 Chequer Street ST. ALBANS AL1 3YH

**EPC Rating: D** 

view this property online connells.co.uk/Property/STA316488