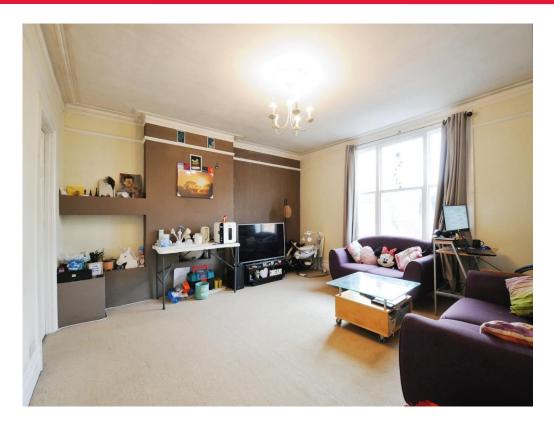

As you step inside, you'll be greeted by a large living diner that serves as the heart of the home, providing ample space for relaxation and entertaining. The well-appointed kitchen is just a step away, featuring everything you need to whip up culinary delights.

# Lounge

15' 4" max x 14' 9" max ( 4.67m max x 4.50m max )