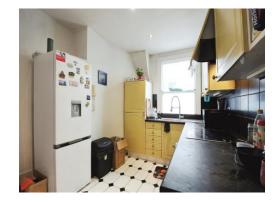

As you step inside, you'll be greeted by a large living diner that serves as the heart of the home, providing ample space for relaxation and entertaining. The well-appointed kitchen is just a step away, featuring everything you need to whip up culinary delights.

#### Kitchen

11' 4" max x 8' 10" max ( 3.45m max x 2.69m max )