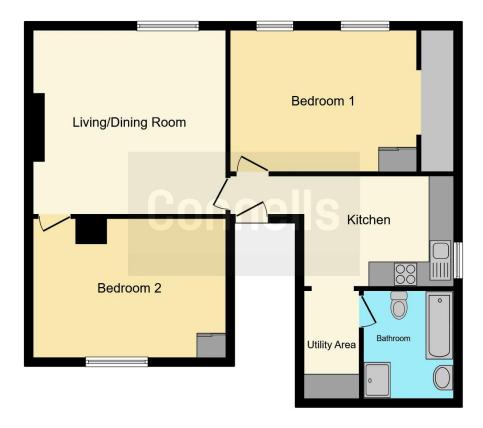

#### **Entrance Hall**

 $7^{\prime}$  5" max x 2' 11" max ( 2.26m max x 0.89m max )

# Lounge

15' 4" max x 14' 9" max ( 4.67m max x 4.50m max )

#### Kitchen

11' 4" max x 8' 10" max ( 3.45m max x 2.69m max )

#### **Bedroom One**

14' 10" max x 11' 3" max ( 4.52m max x 3.43m max )

## **Bedroom Two**

15' 4" max x 11' max ( 4.67m max x 3.35m max )

## Bathroom

8' 3" max x 7' 8" max ( 2.51m max x 2.34m max )

Residential Sales & Lettings | Mortgage Services | Conveyancing | Surveyors | Land & New Homes

This floor plan is for illustrative purposes only. It is not drawn to scale. Any measurements, floor areas (including any total floor area), openings and orientation are approximate. No details are guaranteed, they cannot be relied upon for any purpose and they do not form part of any agreement. No liability is taken for any error, omission or misstatement. A party must rely upon its own inspection(s). Powered by www.focalagent.com