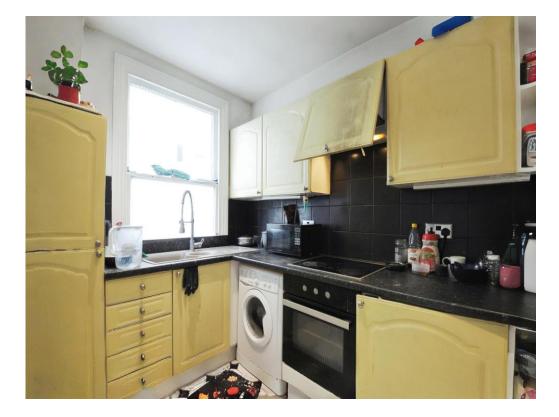

As you step inside, you'll be greeted by a large living diner that serves as the heart of the home, providing ample space for relaxation and entertaining. The well-appointed kitchen is just a step away, featuring everything you need to whip up culinary delights.

#### Kitchen

11' 4" max x 8' 10" max ( 3.45m max x 2.69m max )