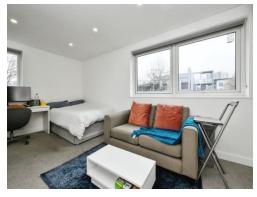

The contemporary open-plan layout seamlessly integrates the living, dining, and sleeping areas, creating a versatile environment that suits your lifestyle. The sleek kitchen features high-quality appliances and ample storage, making it a joy to cook and entertain.

**Hallway** 8' 1" max x 3' 9" max ( 2.46m max x 1.14m max )

Main Living Area
17' 2" max x 10' max ( 5.23m max x 3.05m max )