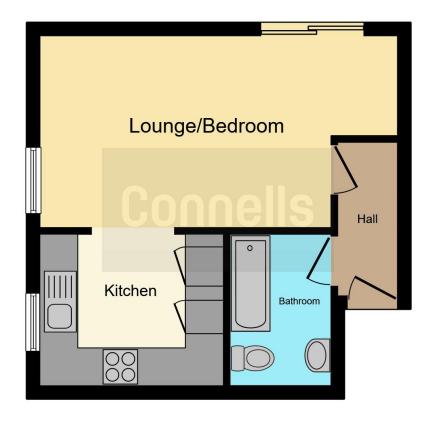

**Hallway** 8' 1" max x 3' 9" max ( 2.46m max x 1.14m max )

Main Living Area
17' 2" max x 10' max ( 5.23m max x 3.05m max )

## Kitchen

7' 9" max x 6' max ( 2.36m max x 1.83m max )

## **Bathroom**

7' 1" max x 5' 6" max ( 2.16m max x 1.68m max )

To view this property please contact Connells on