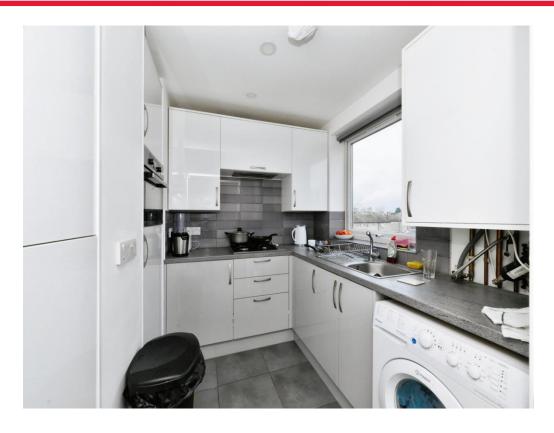

The contemporary open-plan layout seamlessly integrates the living, dining, and sleeping areas, creating a versatile environment that suits your lifestyle. The sleek kitchen features high-quality appliances and ample storage, making it a joy to cook and entertain.

## Kitchen

7' 9" max x 6' max ( 2.36m max x 1.83m max )