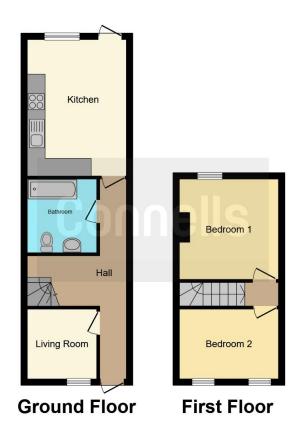

# **Entrance Hall**

20' 7" max x 3' 11" max (6.27m max x 1.19m max)

# Kitchen

15' 1" max x 9' 3" max (4.60m max x 2.82m max)

## **Bedroom One**

11' 4" max x 11' 3" max (3.45m max x 3.43m max)

## **Bedroom Two**

11' 4" max x 10' 9" max (3.45m max x 3.28m max)

# **Bedroom Three**

7' 9" max x 7' 8" max (2.36m max x 2.34m max)

## **Bathroom**

8' 1" max x 5' 9" max (2.46m max x 1.75m max)

To view this property please contact Connells on

T 01727 856 781 E stalbans@connells.co.uk

38 Chequer Street ST. ALBANS AL1 3YH

**EPC Rating: C** 