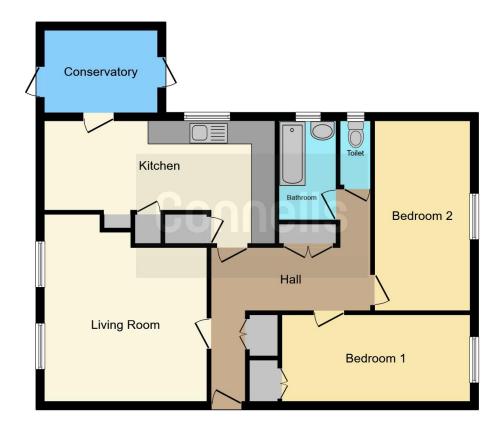

### **Entrance Hall**

10' 6" x 5' 6" ( 3.20m x 1.68m )

### Cloakroom

4' 10" x 3' 1" ( 1.47m x 0.94m )

## Lounge

15' 5" x 13' 8" ( 4.70m x 4.17m )

### Kitchen

19' 7" x 10' 5" ( 5.97m x 3.17m )

# Conservatory

9' 5" x 7' 5" ( 2.87m x 2.26m )

## Landing

14' 8" x 2' 11" ( 4.47m x 0.89m )

### **Bedroom One**

14' 11" x 9' 5" ( 4.55m x 2.87m )

## **Bedroom Two**

13' 9" x 8' 1" ( 4.19m x 2.46m )

## **Bathroom**

8' x 5' 4" ( 2.44m x 1.63m )