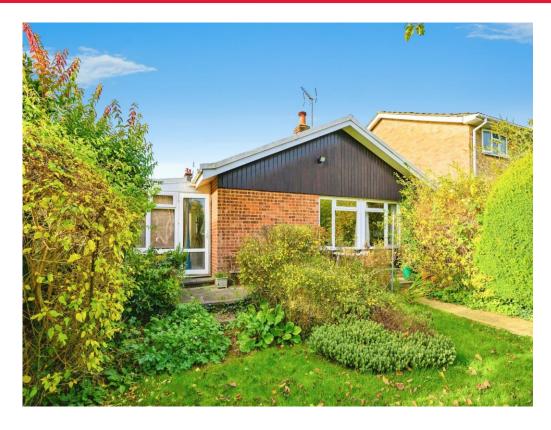

The bungalow features a large living room with a great outlook to the rear garden, functional bathroom and a separate WC, adding convenience for daily living. The long kitchen diner provides a delightful space for cooking and entertaining, while the adjoining conservatory offers a bright and airy atmosphere, perfect for relaxation. Ample storage throughout the property ensures you have plenty of space to keep your belongings organized.

# Conservatory

9' 5" x 7' 5" ( 2.87m x 2.26m )

#### Rear Garden

Side shed patio

Residential Sales & Lettings | Mortgage Services | Conveyancing | Surveyors | Land & New Homes

This floor plan is for illustrative purposes only. It is not drawn to scale. Any measurements, floor areas (including any total floor area), openings and orientation are approximate. No details are guaranteed, they cannot be relied upon for any purpose and they do not form part of any agreement. No liability is taken for any error, omission or misstatement. A party must rely upon its own inspection(s). Powered by www.focalagent.com