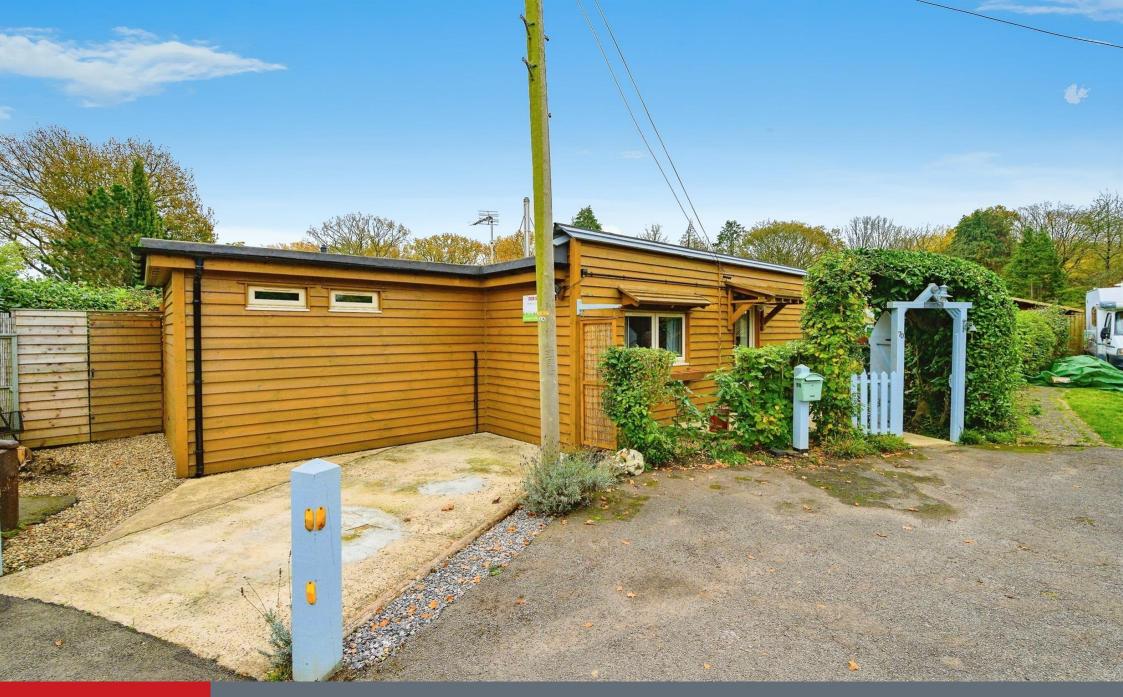

#### **Property Description**

An incredible 2-bedroom detached chalet style lodge set within SPIELPLATZ, one of Hertfordshire's finest NATURIST PARKS. This stunning property is set towards the end of a cul de sac and offers the sense of a space and tranquillity with a beautifully kept garden out buildings and separate studio, ideal for gym or working from home.

The main house has an impressive, covered terrace which leads into one of the 2 receptions rooms. Reception 1 has a log fuelled burner and concertina doors to the terrace on one side and opens out into the main reception on the other which has further double doors leading to a private balcony.

There are 2 parking spaces with the property, and it is set within 11 acres of Parkland. There is a large communal pool, jacuzzi and clubhouse. The property has an unexpired lease of 95 years, and the annual outgoings are £3,140 which includes the ground rent and water bill (unverified).