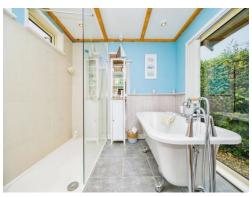

The bespoke fitted kitchen has plenty of wall and base mounted units, work surface area, double butler style sink with mixer taps over and a large window looking out onto the main garden as well as a separate door for side access. The main bedroom is a good sized double and there is a spa like bathroom comprising of a roll top bath and oversized walk-in shower, low flush wc and wall mounted wash hand basin.

#### **Bathroom**