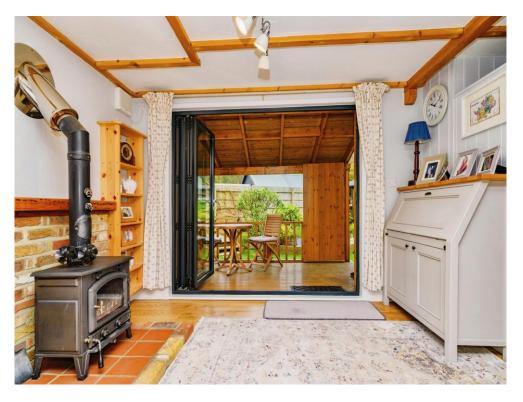

The main house has an impressive, covered terrace which leads into one of the 2 receptions rooms. Reception 1 has a log fuelled burner and concertina doors to the terrace on one side and opens out into the main reception on the other which has further double doors leading to a private balcony.

**Lounge** 11' 6" x 8' ( 3.51m x 2.44m )

# Reception Room Two 12' 5" x 10' ( 3.78m x 3.05m )