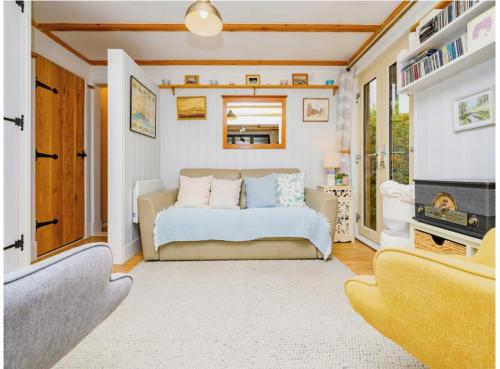

The main house has an impressive, covered terrace which leads into one of the 2 receptions rooms. Reception 1 has a log fuelled burner and concertina doors to the terrace on one side and opens out into the main reception on the other which has further double doors leading to a private balcony.