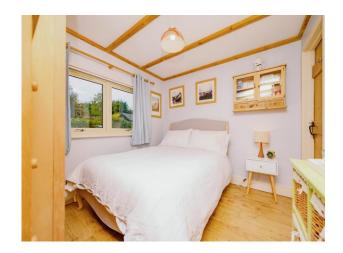

The bespoke fitted kitchen has plenty of wall and base mounted units, work surface area, double butler style sink with mixer taps over and a large window looking out onto the main garden as well as a separate door for side access. The main bedroom is a good sized double and there is a spa like bathroom comprising of a roll top bath and oversized walk-in shower, low flush wc and wall mounted wash hand basin.

#### **Bedroom One**

10' 5" x 9' 2" ( 3.17m x 2.79m )