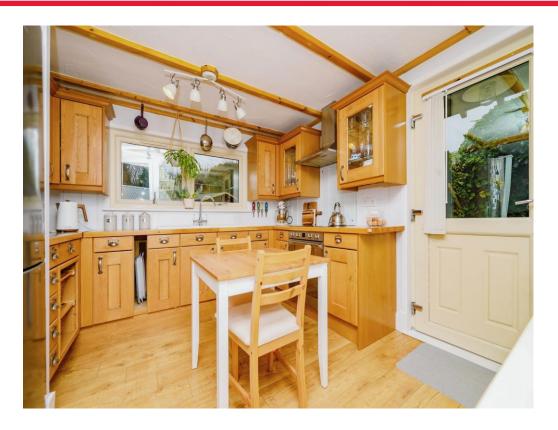

The bespoke fitted kitchen has plenty of wall and base mounted units, work surface area, double butler style sink with mixer taps over and a large window looking out onto the main garden as well as a separate door for side access. The main bedroom is a good sized double and there is a spa like bathroom comprising of a roll top bath and oversized walk-in shower, low flush wc and wall mounted wash hand basin.

#### Kitchen

12' 2" x 10' 4" ( 3.71m x 3.15m )