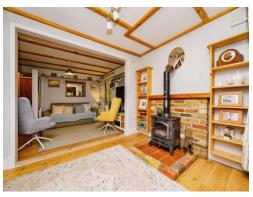

The main house has an impressive, covered terrace which leads into one of the 2 receptions rooms. Reception 1 has a log fuelled burner and concertina doors to the terrace on one side and opens out into the main reception on the other which has further double doors leading to a private balcony.

**Lounge** 11' 6" x 8' ( 3.51m x 2.44m )

# Reception Room Two 12' 5" x 10' ( 3.78m x 3.05m )