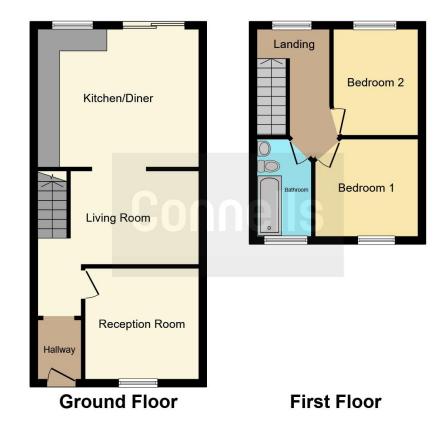

#### **Entrance Hall**

9' 8" x 4' 2" ( 2.95m x 1.27m )

## Lounge

11' 8" x 8' 6" ( 3.56m x 2.59m )

## Kitchen/Diner

14' 4" x 12' 4" ( 4.37m x 3.76m )

# Landing

11' 2" x 5' 10" ( 3.40m x 1.78m )

## **Bedroom One**

9' 10" x 9' 5" ( 3.00m x 2.87m )

## **Bedroom Two**

8' 11" x 8' 4" ( 2.72m x 2.54m )

#### **Bathroom**

9' 4" x 4' 2" ( 2.84m x 1.27m )