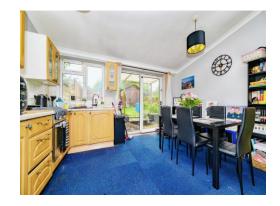

As you enter through the inviting entrance hall, you'll be captivated by the spacious open plan kitchen diner, which benefits from a stunning high sloping ceiling that creates an abundance of natural light and an airy atmosphere. This fantastic space is perfect for entertaining and family gatherings, seamlessly blending cooking and dining.

## Kitchen/Diner

14' 4" x 12' 4" ( 4.37m x 3.76m )