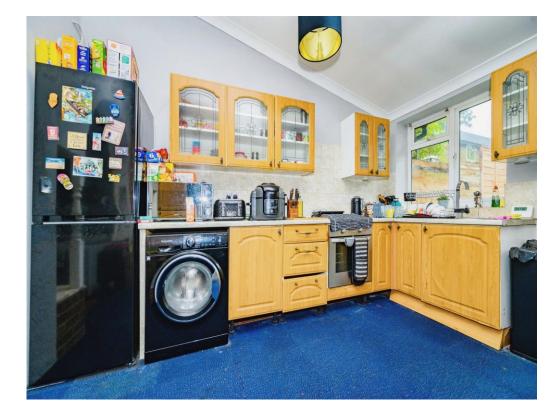

As you enter through the inviting entrance hall, you'll be captivated by the spacious open plan kitchen diner, which benefits from a stunning high sloping ceiling that creates an abundance of natural light and an airy atmosphere. This fantastic space is perfect for entertaining and family gatherings, seamlessly blending cooking and dining.

## Kitchen/Diner

14' 4" x 12' 4" ( 4.37m x 3.76m )