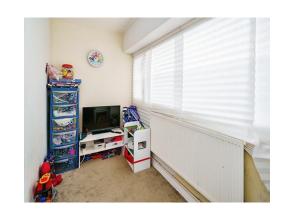

## Playroom/Study

10' 9" x 4' 8" ( 3.28m x 1.42m )

Fitted carpet. Double glazed window to front.