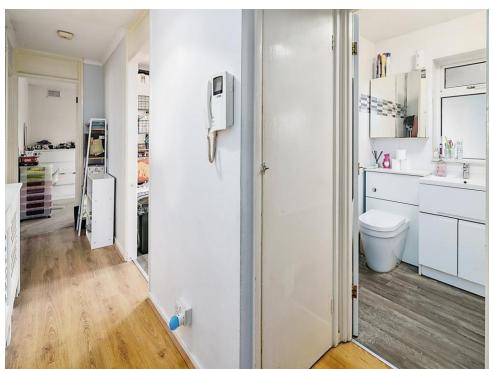

#### **Entrance Hall**

Laminate flooring. Video entry system. Storage cupboard. Access to loft. Door to all rooms.