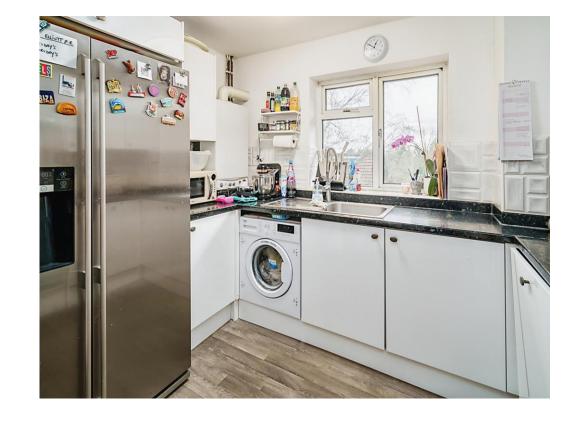

#### Kitchen

10' 2" x 7' 6" ( 3.10m x 2.29m )

Fitted with a range of wall and base units. Sink drainer. Work surfaces. Electric oven. Gas hob. Extractor fan. Plumbing for washing machine. Boiler. Space for fridge freezer. Vinyl flooring. Double glazed windows.