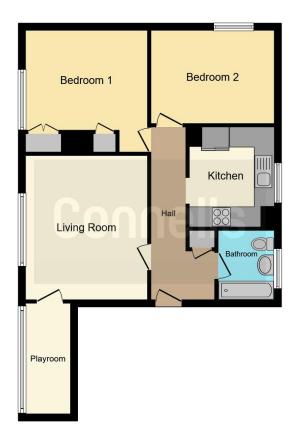

## **Property Description**

A bright and spacious TWO DOUBLE BEDROOM SECOND FLOOR (top) purpose built flat conveniently positioned with easy access to the local motorway network. Perfect for a first time buyer or someone looking for a good sized home in a convenient location.

#### **Entrance Hall**

Laminate flooring. Video entry system. Storage cupboard. Access to loft. Door to all rooms.

## **Living Room**

14' 3" x 12' 8" ( 4.34m x 3.86m )

Laminate flooring. Radiator. Double glazed window to front. Door to play room.

#### Kitchen

10' 2" x 7' 6" ( 3.10m x 2.29m )

Fitted with a range of wall and base units. Sink drainer. Work surfaces. Electric oven. Gas hob. Extractor fan. Plumbing for washing machine. Boiler. Space for fridge freezer. Vinyl flooring. Double glazed windows.

## Playroom/Study

10' 9" x 4' 8" ( 3.28m x 1.42m )

Fitted carpet. Double glazed window to front.

#### **Bedroom One**

9' 8" x 12' 1" ( 2.95m x 3.68m )

Fitted carpet. Storage cupboard. Radiator. Built in wardrobes. Double glazed windows.

#### **Bedroom Two**

12' 1" x 9' 8" ( 3.68m x 2.95m )

Fitted carpet. Radiator. Double glazed windows.

Residential Sales & Lettings | Mortgage Services | Conveyancing | Surveyors | Land & New Homes

This floorplan is for illustrative purposes only and is not drawn to scale. Measurements, floor-areas, openings and orientations are approximate. They should not be relied upon for any purpose and do not form any part of an agreement. No liability is taken for any error or mis-statement. All parties must rely on their own inspections.