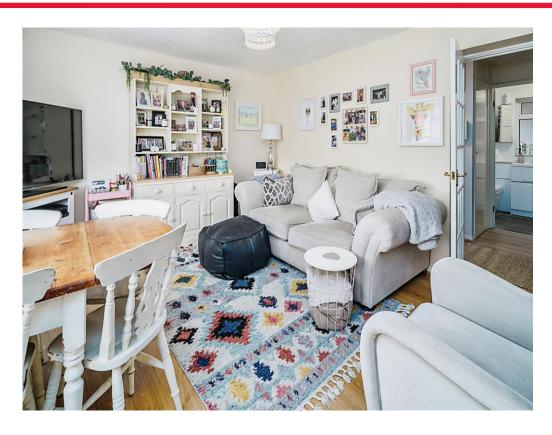

## **Living Room**

14' 3" x 12' 8" ( 4.34m x 3.86m )

Laminate flooring. Radiator. Double glazed window to front. Door to play room.

## Playroom/Study

10' 9" x 4' 8" ( 3.28m x 1.42m )

Fitted carpet. Double glazed window to front.