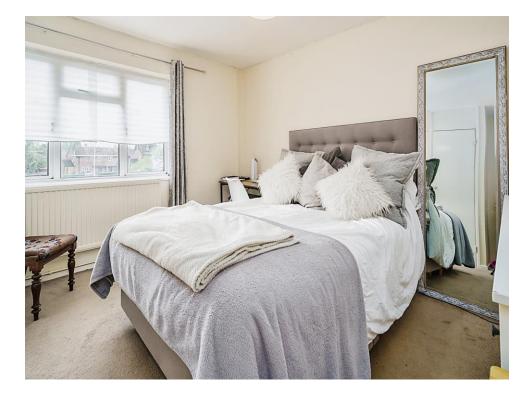

#### **Bedroom One**

9' 8" x 12' 1" ( 2.95m x 3.68m )

Fitted carpet. Storage cupboard. Radiator. Built in wardrobes. Double glazed windows.

#### **Bedroom Two**

12' 1" x 9' 8" ( 3.68m x 2.95m )

Fitted carpet. Radiator. Double glazed windows.

Residential Sales & Lettings | Mortgage Services | Conveyancing | Surveyors | Land & New Homes

This floorplan is for illustrative purposes only and is not drawn to scale. Measurements, floor-areas, openings and orientations are approximate. They should not be relied upon for any purpose and do not form any part of an agreement. No liability is taken for any error or mis-statement. All parties must rely on their own inspections.