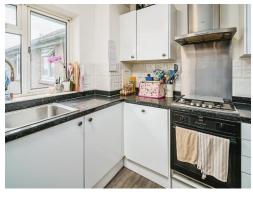

#### Kitchen

10' 2" x 7' 6" ( 3.10m x 2.29m )

Fitted with a range of wall and base units. Sink drainer. Work surfaces. Electric oven. Gas hob. Extractor fan. Plumbing for washing machine. Boiler. Space for fridge freezer. Vinyl flooring. Double glazed windows.