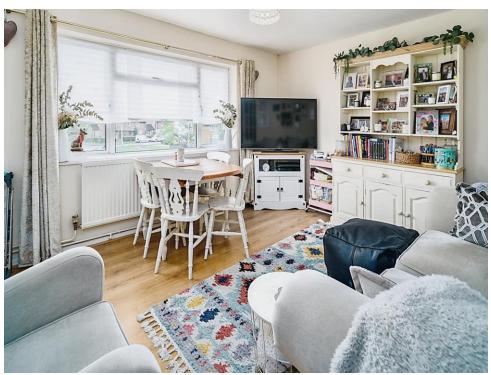

## **Living Room**

14' 3" x 12' 8" ( 4.34m x 3.86m )

Laminate flooring. Radiator. Double glazed window to front. Door to play room.