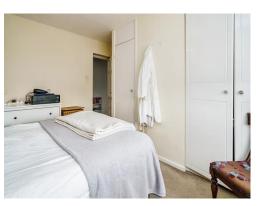

#### **Bedroom One**

9' 8" x 12' 1" ( 2.95m x 3.68m )

Fitted carpet. Storage cupboard. Radiator. Built in wardrobes. Double glazed windows.

#### **Bedroom Two**

12' 1" x 9' 8" ( 3.68m x 2.95m )

Fitted carpet. Radiator. Double glazed windows.

Residential Sales & Lettings | Mortgage Services | Conveyancing | Surveyors | Land & New Homes

This floorplan is for illustrative purposes only and is not drawn to scale. Measurements, floor-areas, openings and orientations are approximate. They should not be relied upon for any purpose and do not form any part of an agreement. No liability is taken for any error or mis-statement. All parties must rely on their own inspections.