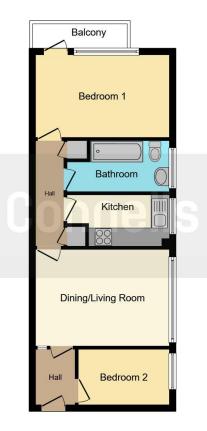

Entrance Hall 6' x 4' 5" ( 1.83m x 1.35m )

Lounge 14' 4" x 10' 5" ( 4.37m x 3.17m )

**Kitchen** 11' x 5' 6" ( 3.35m x 1.68m )

Bedroom One 14' 4" x 8' 11" ( 4.37m x 2.72m )

**Bedroom Two** 9' 9" x 6' (2.97m x 1.83m)

Bathroom 11' x 4' 9" ( 3.35m x 1.45m )

Residential Sales & Lettings | Mortgage Services | Conveyancing | Surveyors | Land & New Homes

To view this property please contact Connells on