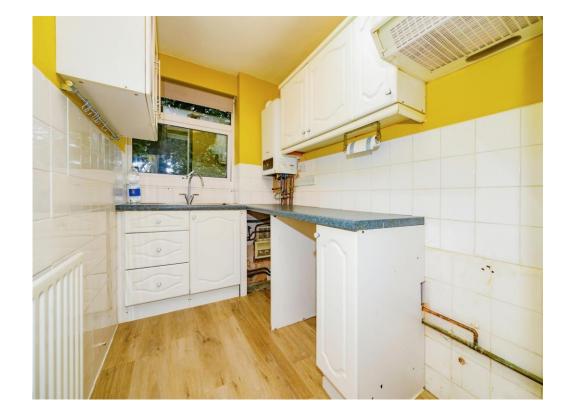

The property boasts a modern, fully refurbished kitchen making cooking a pleasure. The contemporary bathroom has also been expertly updated, ensuring comfort and luxury for you and your guests. Enjoy your own private balcony, perfect for sipping coffee on sunny mornings or unwinding with a glass of wine in the evening.

Entrance Hall 6' x 4' 5" ( 1.83m x 1.35m )

Lounge 14' 4" x 10' 5" ( 4.37m x 3.17m )

**Kitchen** 11' x 5' 6" ( 3.35m x 1.68m )

Bedroom One 14' 4" x 8' 11" ( 4.37m x 2.72m )

**Bedroom Two** 9' 9" x 6' (2.97m x 1.83m)