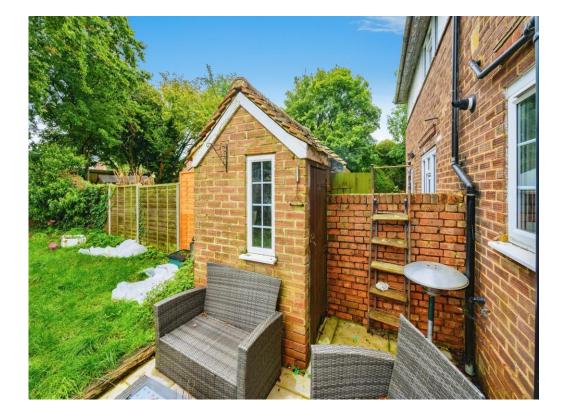

Step outside to discover a delightful rear garden, which includes a small patio and a grassy area, perfect for relaxing outdoors. The raised decking at the rear provides an excellent space for summer barbecues or evening entertaining. Additionally, there is a small concrete outbuilding, offering extra storage. This home benefits from side access, enhancing your outdoor convenience.

## **Out Building**

Residential Sales & Lettings | Mortgage Services | Conveyancing | Surveyors | Land & New Homes

This floor plan is for illustrative purposes only. It is not drawn to scale. Any measurements, floor areas (including any total floor area), openings and orientation are approximate. No details are guaranteed, they cannot be relied upon for any purpose and they do not form part of any agreement. No liability is taken for any error, omission or misstatement. A party must rely upon its own inspection(s). Powered by www.focalagent.com