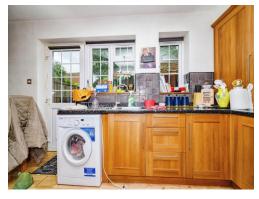

As you enter the property, you will be greeted by a spacious living room illuminated with modern spotlights, creating a warm and inviting atmosphere. The convenient storage cupboard ensures your living space clutter-free. remains for ideal everyday living. The well-appointed kitchen boasts ample room for a dining table, making it the perfect setting for family meals and entertaining guests. With a thoughtful layout, it offers functionality without compromising on style. Ascend the

#### Kitchen

15' 5" x 7' 7" ( 4.70m x 2.31m )