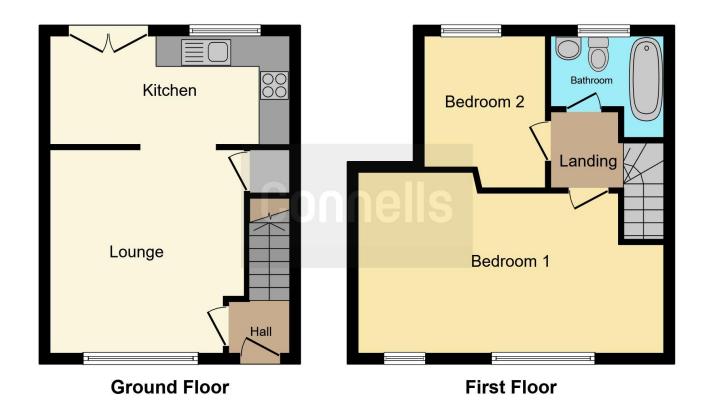

## Lounge

12' 10" x 10' 9" ( 3.91m x 3.28m )

#### Kitchen

15' 5" x 7' 7" ( 4.70m x 2.31m )

## Landing

## **Bedroom One**

19' 8" x 11' 8" ( 5.99m x 3.56m )

#### **Bedroom Two**

10' 7" x 8' 8" ( 3.23m x 2.64m )

#### **Bathroom**

7' 7" x 6' 6" ( 2.31m x 1.98m )