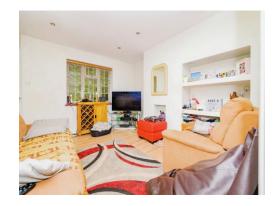

As you enter the property, you will be greeted by a spacious living room illuminated with modern spotlights, creating a warm and inviting atmosphere. The convenient storage cupboard ensures your living space clutter-free. remains for ideal everyday living. The well-appointed kitchen boasts ample room for a dining table, making it the perfect setting for family meals and entertaining guests. With a thoughtful layout, it offers functionality without compromising on style. Ascend the

## Lounge

12' 10" x 10' 9" ( 3.91m x 3.28m )