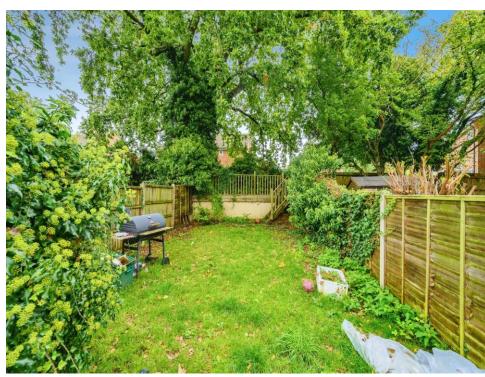

Step outside to discover a delightful rear garden, which includes a small patio and a grassy area, perfect for relaxing outdoors. The raised decking at the rear provides an excellent space for summer barbecues or evening entertaining. Additionally, there is a small concrete outbuilding, offering extra storage. This home benefits from side access, enhancing your outdoor convenience.