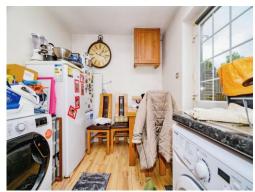

As you enter the property, you will be greeted by a spacious living room illuminated with modern spotlights, creating a warm and inviting atmosphere. The convenient storage cupboard ensures your living space clutter-free. remains for ideal everyday living. The well-appointed kitchen boasts ample room for a dining table, making it the perfect setting for family meals and entertaining guests. With a thoughtful layout, it offers functionality without compromising on style. Ascend the

#### Kitchen

15' 5" x 7' 7" ( 4.70m x 2.31m )