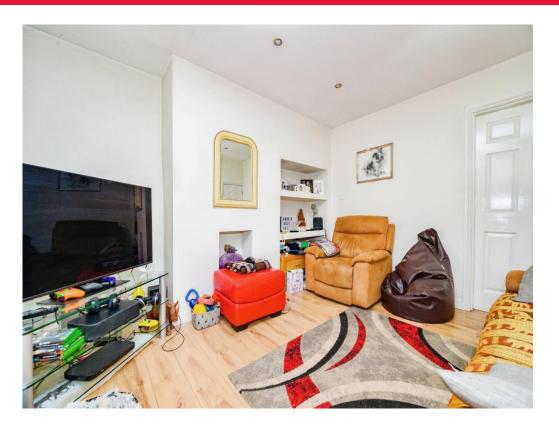

As you enter the property, you will be greeted by a spacious living room illuminated with modern spotlights, creating a warm and inviting atmosphere. The convenient storage cupboard ensures your living space clutter-free. remains for ideal everyday living. The well-appointed kitchen boasts ample room for a dining table, making it the perfect setting for family meals and entertaining guests. With a thoughtful layout, it offers functionality without compromising on style. Ascend the

## Lounge

12' 10" x 10' 9" ( 3.91m x 3.28m )