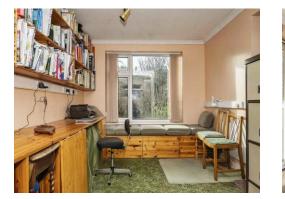

Lounge

18' 7" x 16' 6" ( 5.66m x 5.03m )

**Study** 15' 8" x 9' 6" ( 4.78m x 2.90m )

**Kitchen** 11' 5" x 7' 7" ( 3.48m x 2.31m )

Bedroom One 12' 6" x 8' 10" ( 3.81m x 2.69m )

**Bedroom Two** 12' 9" x 9' 1" ( 3.89m x 2.77m )