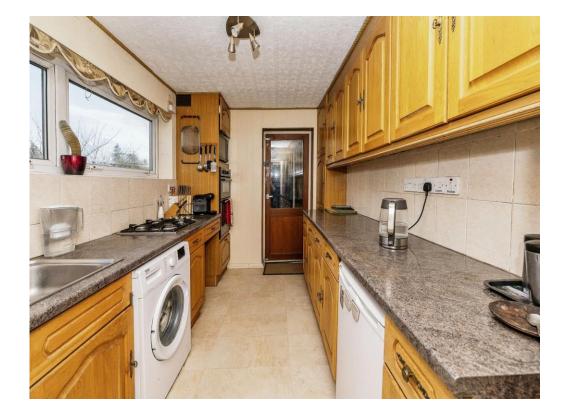

Lounge

18' 7" x 16' 6" ( 5.66m x 5.03m )

**Study** 15' 8" x 9' 6" ( 4.78m x 2.90m )

**Kitchen** 11' 5" x 7' 7" ( 3.48m x 2.31m )

Bedroom One 12' 6" x 8' 10" ( 3.81m x 2.69m )

**Bedroom Two** 12' 9" x 9' 1" ( 3.89m x 2.77m )