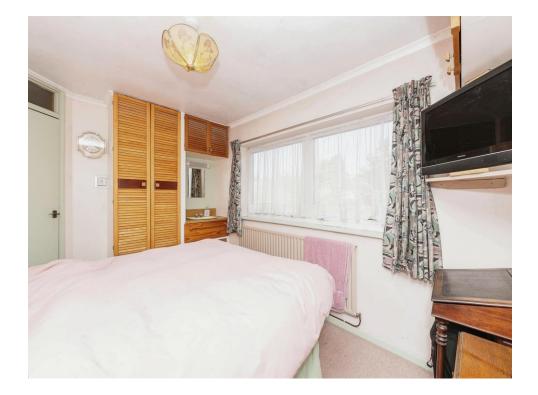

Lounge

18' 7" x 16' 6" ( 5.66m x 5.03m )

**Study** 15' 8" x 9' 6" ( 4.78m x 2.90m )

**Kitchen** 11' 5" x 7' 7" ( 3.48m x 2.31m )

Bedroom One 12' 6" x 8' 10" ( 3.81m x 2.69m )

**Bedroom Two** 12' 9" x 9' 1" ( 3.89m x 2.77m )