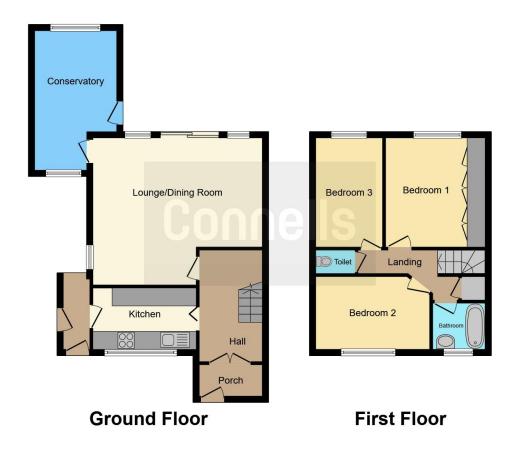

Lounge

18' 7" x 16' 6" ( 5.66m x 5.03m )

**Study** 15' 8" x 9' 6" ( 4.78m x 2.90m )

**Kitchen** 11' 5" x 7' 7" ( 3.48m x 2.31m )

Bedroom One 12' 6" x 8' 10" ( 3.81m x 2.69m )

**Bedroom Two** 12' 9" x 9' 1" ( 3.89m x 2.77m )

Bedroom Three 10' 5" x 7' 6" ( 3.17m x 2.29m )

Residential Sales & Lettings | Mortgage Services | Conveyancing | Surveyors | Land & New Homes

This floorplan is for illustrative purposes only and is not drawn to scale. Measurements, floor-areas, openings and orientations are approximate. They should not be relied upon for any purpose and do not form any part of an agreement. No liability is taken for any error or mis-statement. All parties must rely on their own inspections.