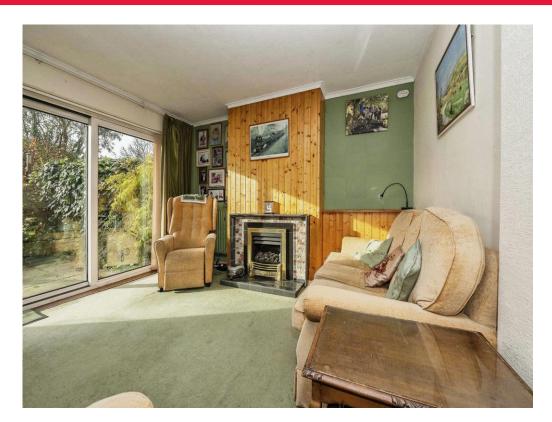

Lounge

18' 7" x 16' 6" ( 5.66m x 5.03m )

**Study** 15' 8" x 9' 6" ( 4.78m x 2.90m )

**Kitchen** 11' 5" x 7' 7" ( 3.48m x 2.31m )

Bedroom One 12' 6" x 8' 10" ( 3.81m x 2.69m )

**Bedroom Two** 12' 9" x 9' 1" ( 3.89m x 2.77m )