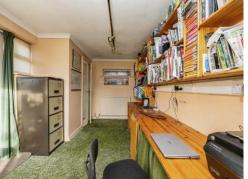

Lounge

18' 7" x 16' 6" ( 5.66m x 5.03m )

**Study** 15' 8" x 9' 6" ( 4.78m x 2.90m )

**Kitchen** 11' 5" x 7' 7" ( 3.48m x 2.31m )

Bedroom One 12' 6" x 8' 10" ( 3.81m x 2.69m )

**Bedroom Two** 12' 9" x 9' 1" ( 3.89m x 2.77m )