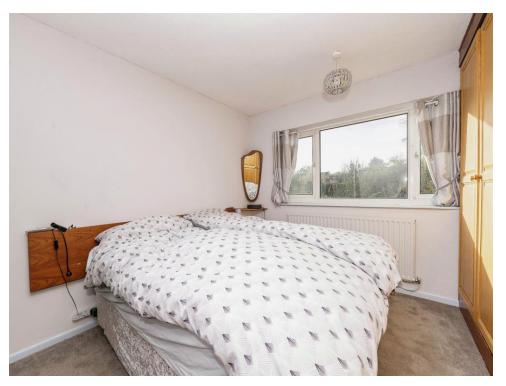

Lounge

18' 7" x 16' 6" ( 5.66m x 5.03m )

**Study** 15' 8" x 9' 6" ( 4.78m x 2.90m )

**Kitchen** 11' 5" x 7' 7" ( 3.48m x 2.31m )

Bedroom One 12' 6" x 8' 10" ( 3.81m x 2.69m )

**Bedroom Two** 12' 9" x 9' 1" ( 3.89m x 2.77m )