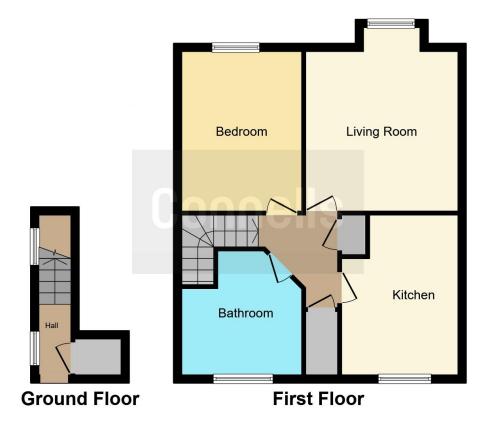

## Landing

8' 2" x 4' 11" ( 2.49m x 1.50m )

## Lounge

13' 3" x 12' 6" ( 4.04m x 3.81m )

### Kitchen

11' x 7' 11" ( 3.35m x 2.41m ) **Utility Room** 

#### **Bedroom One**

13' 2" x 9' 10" ( 4.01m x 3.00m )

#### Bathroom

10' 11" x 8' (3.33m x 2.44m)

Rear Garden

# Outbuilding

This floor plan is for illustrative purposes only. It is not drawn to scale. Any measurements, floor areas (including any total floor area), openings and orientation are approximate. No details are guaranteed, they cannot be relied upon for any purpose and they do not form part of any agreement. No liability is taken for any error, omission or misstatement. A party must rely upon its own inspection(s). Powered by www.focalagent.com