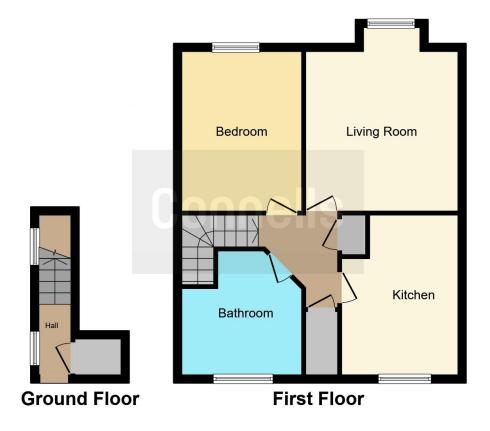

# Landing

8' 2" x 4' 11" ( 2.49m x 1.50m )

# Lounge

13' 3" x 12' 6" ( 4.04m x 3.81m )

#### Kitchen

11' x 7' 11" ( 3.35m x 2.41m )

#### **Bedroom One**

13' 2" x 9' 10" ( 4.01m x 3.00m )

# Bathroom

10' 11" x 8' ( 3.33m x 2.44m )