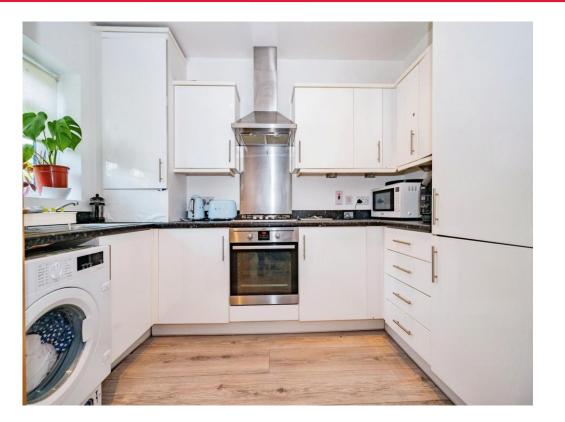

## Property Description

Set on the ever-popular Kings Park development is this well presented 2 double bedroom terraced house which is ideally located within a 5-minute walk of Verulam Park and only 0.4 miles from Waitrose. To the front of the property is a parking space and the house has an electric car charging point fitted too. Once inside there is an entrance hall with doors off to all rooms and staircase to first floor. There is a modern fitted kitchen to the front comprising of wall and base mounted units. worksurface, integrated fridge and freezer, downlights, gas hob, extractor fan over, electric oven plumbing for dishwasher and plumbing for washing machine, stainless steel sink and drainer with mixer taps over and a window two front aspect. There is a spacious and bright lounge diner to the back of the house with French doors leading out to the rear garden. There is a ground floor WC with frosted window to front aspect, a low flush WC with concealed cistern, wall mounted wash hand basin with splashback tiling and tiled floor. On the first floor there is a storage cupboard, access to the loft and doors off to 2 double bedrooms with fitted wardrobes modern and а 3-piece bathroom comprising of a panelled bath with mixer taps over separate shower over and tiling around wall Mounted wash hand basin left flush WC with concealed pot wall and tiled floor frosted window to front aspect.