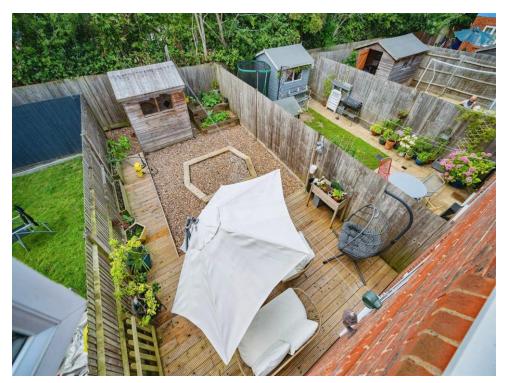

## Property Description

Set on the ever-popular Kings Park development is this well presented 2 double bedroom terraced house which is ideally located within a 5-minute walk of Verulam Park and only 0.4 miles from Waitrose. To the front of the property is a parking space and the house has an electric car charging point fitted too. Once inside there is an entrance hall with doors off to all rooms and staircase to first floor. There is a modern fitted kitchen to the front comprising of wall and base mounted units. worksurface, integrated fridge and freezer, downlights, gas hob, extractor fan over, electric oven plumbing for dishwasher and plumbing for washing machine, stainless steel sink and drainer with mixer taps over and a window two front aspect. There is a spacious and bright lounge diner to the back of the house with French doors leading out to the rear garden. There is a ground floor WC with frosted window to front aspect, a low flush WC with concealed cistern, wall mounted wash hand basin with splashback tiling and tiled floor. On the first floor there is a storage cupboard, access to the loft and doors off to 2 double bedrooms with fitted wardrobes modern and а 3-piece bathroom comprising of a panelled bath with mixer taps over separate shower over and tiling around wall Mounted wash hand basin left flush WC with concealed pot wall and tiled floor frosted window to front aspect.

**Rear Garden** 

32'

Residential Sales & Lettings | Mortgage Services | Conveyancing | Surveyors | Land & New Homes

This floor plan is for illustrative purposes only. It is not drawn to scale. Any measurements, floor areas (including any total floor area), openings and orientation are approximate. No details are guaranteed, they cannot be relied upon for any purpose and they do not form part of any agreement. No liability is taken for any error, omission or misstatement. A party must rely upon its own inspection(s). Powered by www.focalagent.com