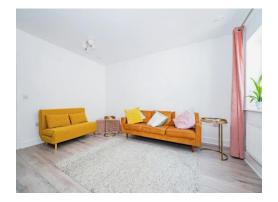

## Property Description

Set on the ever-popular Kings Park development is this well presented 2 double bedroom terraced house which is ideally located within a 5-minute walk of Verulam Park and only 0.4 miles from Waitrose. To the front of the property is a parking space and the house has an electric car charging point fitted too. Once inside there is an entrance hall with doors off to all rooms and staircase to first floor. There is a modern fitted kitchen to the front comprising of wall and base mounted units. worksurface, integrated fridge and freezer, downlights, gas hob, extractor fan over, electric oven plumbing for dishwasher and plumbing for washing machine, stainless steel sink and drainer with mixer taps over and a window two front aspect. There is a spacious and bright lounge diner to the back of the house with French doors leading out to the rear garden. There is a ground floor WC with frosted window to front aspect, a low flush WC with concealed cistern, wall mounted wash hand basin with splashback tiling and tiled floor. On the first floor there is a storage cupboard, access to the loft and doors off to 2 double bedrooms with fitted wardrobes modern and а 3-piece bathroom comprising of a panelled bath with mixer taps over separate shower over and tiling around wall Mounted wash hand basin left flush WC with concealed pot wall and tiled floor frosted window to front aspect.

Hallway

Cloakroom Wc

Lounge / Diner 15' 4" x 14' 9" ( 4.67m x 4.50m ) Kitchen 10' 5" x 7' 9" ( 3.17m x 2.36m ) Bedroom One 13' 5" x 10' 6" ( 4.09m x 3.20m ) Bedroom Two 12' 8" x 7' 8" ( 3.86m x 2.34m ) Bathroom