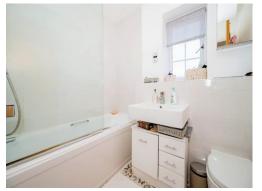

## Property Description

Set on the ever-popular Kings Park development is this well presented 2 double bedroom terraced house which is ideally located within a 5-minute walk of Verulam Park and only 0.4 miles from Waitrose. To the front of the property is a parking space and the house has an electric car charging point fitted too. Once inside there is an entrance hall with doors off to all rooms and staircase to first floor. There is a modern fitted kitchen to the front comprising of wall and base mounted units. worksurface, integrated fridge and freezer, downlights, gas hob, extractor fan over, electric oven plumbing for dishwasher and plumbing for washing machine, stainless steel sink and drainer with mixer taps over and a window two front aspect. There is a spacious and bright lounge diner to the back of the house with French doors leading out to the rear garden. There is a ground floor WC with frosted window to front aspect, a low flush WC with concealed cistern, wall mounted wash hand basin with splashback tiling and tiled floor. On the first floor there is a storage cupboard, access to the loft and doors off to 2 double bedrooms with fitted wardrobes modern and а 3-piece bathroom comprising of a panelled bath with mixer taps over separate shower over and tiling around wall Mounted wash hand basin left flush WC with concealed pot wall and tiled floor frosted window to front aspect.

Hallway

Cloakroom Wc

Lounge / Diner 15' 4" x 14' 9" ( 4.67m x 4.50m ) Kitchen 10' 5" x 7' 9" ( 3.17m x 2.36m ) Bedroom One 13' 5" x 10' 6" ( 4.09m x 3.20m ) Bedroom Two 12' 8" x 7' 8" ( 3.86m x 2.34m ) Bathroom