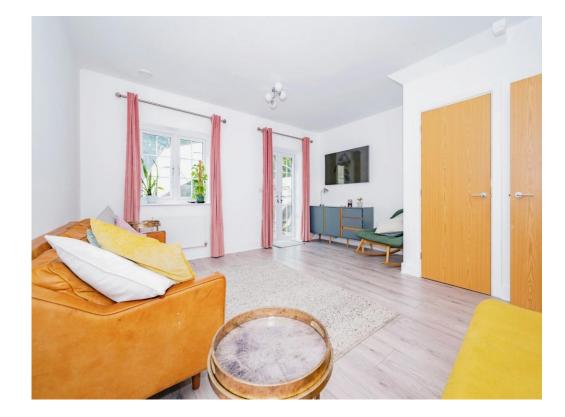

## Property Description

Set on the ever-popular Kings Park development is this well presented 2 double bedroom terraced house which is ideally located within a 5-minute walk of Verulam Park and only 0.4 miles from Waitrose. To the front of the property is a parking space and the house has an electric car charging point fitted too. Once inside there is an entrance hall with doors off to all rooms and staircase to first floor. There is a modern fitted kitchen to the front comprising of wall and base mounted units. worksurface, integrated fridge and freezer, downlights, gas hob, extractor fan over, electric oven plumbing for dishwasher and plumbing for washing machine, stainless steel sink and drainer with mixer taps over and a window two front aspect. There is a spacious and bright lounge diner to the back of the house with French doors leading out to the rear garden. There is a ground floor WC with frosted window to front aspect, a low flush WC with concealed cistern, wall mounted wash hand basin with splashback tiling and tiled floor. On the first floor there is a storage cupboard, access to the loft and doors off to 2 double bedrooms with fitted wardrobes modern and а 3-piece bathroom comprising of a panelled bath with mixer taps over separate shower over and tiling around wall Mounted wash hand basin left flush WC with concealed pot wall and tiled floor frosted window to front aspect.