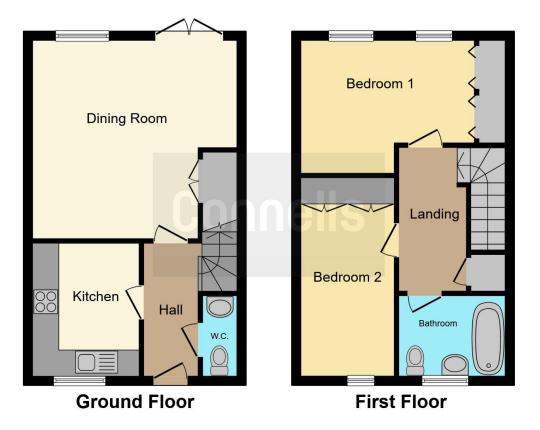

Hallway

Cloakroom Wc

Lounge / Diner 15' 4" x 14' 9" ( 4.67m x 4.50m ) Kitchen 10' 5" x 7' 9" ( 3.17m x 2.36m ) Bedroom One 13' 5" x 10' 6" ( 4.09m x 3.20m ) Bedroom Two 12' 8" x 7' 8" ( 3.86m x 2.34m ) Bathroom

**Rear Garden** 

32'

Residential Sales & Lettings | Mortgage Services | Conveyancing | Surveyors | Land & New Homes

This floor plan is for illustrative purposes only. It is not drawn to scale. Any measurements, floor areas (including any total floor area), openings and orientation are approximate. No details are guaranteed, they cannot be relied upon for any purpose and they do not form part of any agreement. No liability is taken for any error, omission or misstatement. A party must rely upon its own inspection(s). Powered by www.focalagent.com