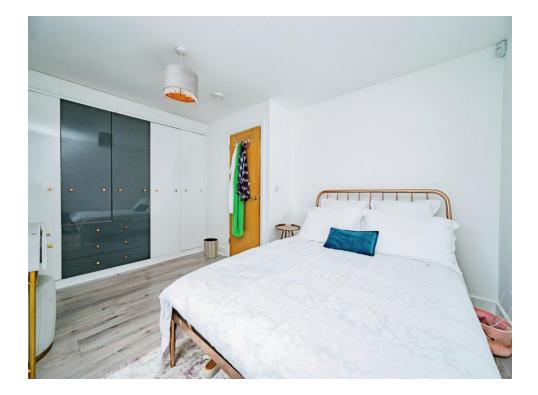

## Property Description

Set on the ever-popular Kings Park development is this well presented 2 double bedroom terraced house which is ideally located within a 5-minute walk of Verulam Park and only 0.4 miles from Waitrose. To the front of the property is a parking space and the house has an electric car charging point fitted too. Once inside there is an entrance hall with doors off to all rooms and staircase to first floor. There is a modern fitted kitchen to the front comprising of wall and base mounted units. worksurface, integrated fridge and freezer, downlights, gas hob, extractor fan over, electric oven plumbing for dishwasher and plumbing for washing machine, stainless steel sink and drainer with mixer taps over and a window two front aspect. There is a spacious and bright lounge diner to the back of the house with French doors leading out to the rear garden. There is a ground floor WC with frosted window to front aspect, a low flush WC with concealed cistern, wall mounted wash hand basin with splashback tiling and tiled floor. On the first floor there is a storage cupboard, access to the loft and doors off to 2 double bedrooms with fitted wardrobes modern and а 3-piece bathroom comprising of a panelled bath with mixer taps over separate shower over and tiling around wall Mounted wash hand basin left flush WC with concealed pot wall and tiled floor frosted window to front aspect.

Hallway

Cloakroom Wc

Lounge / Diner 15' 4" x 14' 9" ( 4.67m x 4.50m ) Kitchen 10' 5" x 7' 9" ( 3.17m x 2.36m ) Bedroom One 13' 5" x 10' 6" ( 4.09m x 3.20m ) Bedroom Two 12' 8" x 7' 8" ( 3.86m x 2.34m ) Bathroom