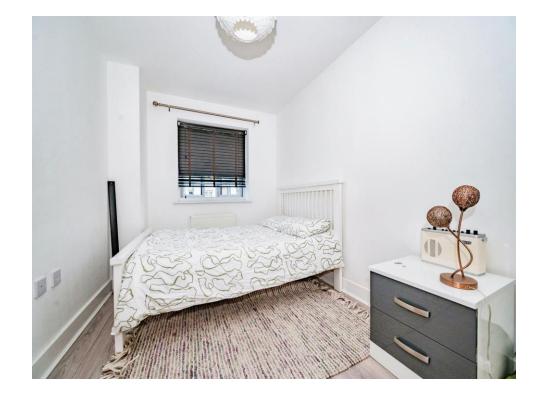

## Property Description

Set on the ever-popular Kings Park development is this well presented 2 double bedroom terraced house which is ideally located within a 5-minute walk of Verulam Park and only 0.4 miles from Waitrose. To the front of the property is a parking space and the house has an electric car charging point fitted too. Once inside there is an entrance hall with doors off to all rooms and staircase to first floor. There is a modern fitted kitchen to the front comprising of wall and base mounted units. worksurface, integrated fridge and freezer, downlights, gas hob, extractor fan over, electric oven plumbing for dishwasher and plumbing for washing machine, stainless steel sink and drainer with mixer taps over and a window two front aspect. There is a spacious and bright lounge diner to the back of the house with French doors leading out to the rear garden. There is a ground floor WC with frosted window to front aspect, a low flush WC with concealed cistern, wall mounted wash hand basin with splashback tiling and tiled floor. On the first floor there is a storage cupboard, access to the loft and doors off to 2 double bedrooms with fitted wardrobes modern and а 3-piece bathroom comprising of a panelled bath with mixer taps over separate shower over and tiling around wall Mounted wash hand basin left flush WC with concealed pot wall and tiled floor frosted window to front aspect.

Hallway

Cloakroom Wc

Lounge / Diner 15' 4" x 14' 9" ( 4.67m x 4.50m ) Kitchen 10' 5" x 7' 9" ( 3.17m x 2.36m ) Bedroom One 13' 5" x 10' 6" ( 4.09m x 3.20m ) Bedroom Two 12' 8" x 7' 8" ( 3.86m x 2.34m ) Bathroom