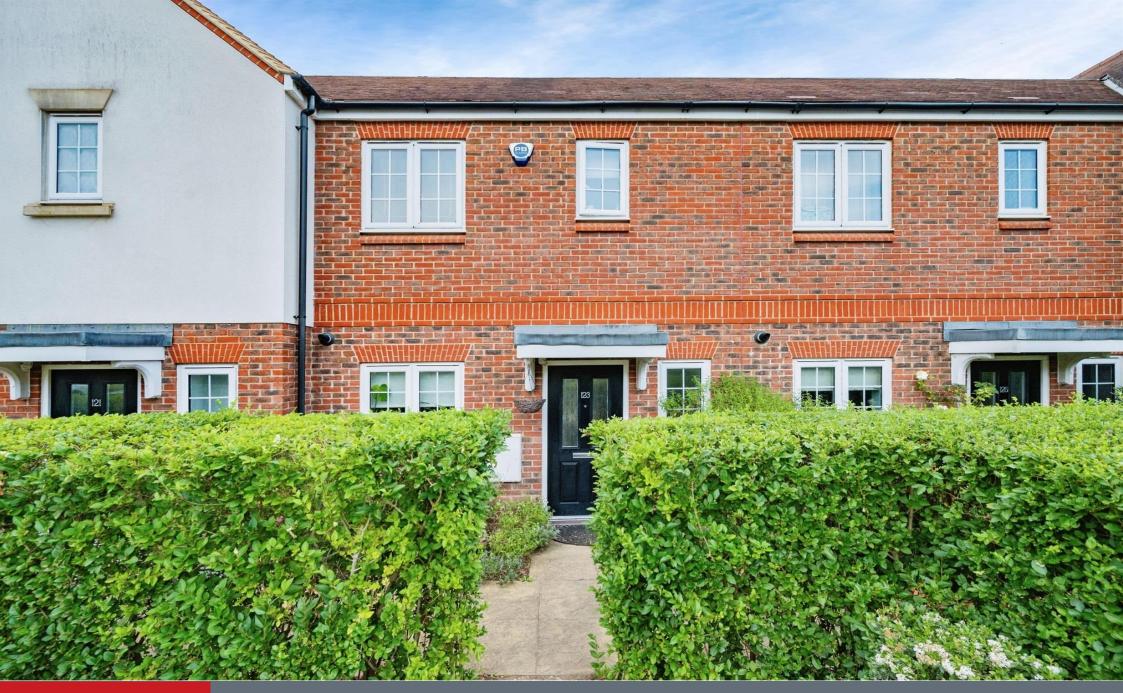

## Property Description

Set on the ever-popular Kings Park development is this well presented 2 double bedroom terraced house which is ideally located within a 5-minute walk of Verulam Park and only 0.4 miles from Waitrose. To the front of the property is a parking space and the house has an electric car charging point fitted too. Once inside there is an entrance hall with doors off to all rooms and staircase to first floor. There is a modern fitted kitchen to the front comprising of wall and base mounted units. worksurface, integrated fridge and freezer, downlights, gas hob, extractor fan over, electric oven plumbing for dishwasher and plumbing for washing machine, stainless steel sink and drainer with mixer taps over and a window two front aspect. There is a spacious and bright lounge diner to the back of the house with French doors leading out to the rear garden. There is a ground floor WC with frosted window to front aspect, a low flush WC with concealed cistern, wall mounted wash hand basin with splashback tiling and tiled floor. On the first floor there is a storage cupboard, access to the loft and doors off to 2 double bedrooms with fitted wardrobes modern and а 3-piece bathroom comprising of a panelled bath with mixer taps over separate shower over and tiling around wall Mounted wash hand basin left flush WC with concealed pot wall and tiled floor frosted window to front aspect.