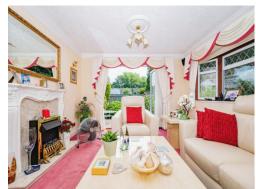

## **Property Description**

Set on a large plot within this sought after and gated development for the over 50's, is this 2-bedroom, 2-bathroom Park Home which benefits from both a front garden and large private rear garden which has its own outbuilding and is great for storage and doubles up as a utility room. Inside the property there is an impressive triple aspect main lounge with bi folding doors to the rear garden. There is a fitted kitchen with plenty of wall and base mounted units and work surface area. There is a separate dining area off the kitchen and the main hallway takes you to both bedrooms which have fitted wardrobes and Bedroom 1 has an en-suite shower room. There is a separate full 3-piece bathroom

Lounge

19' x 11' 6" ( 5.79m x 3.51m )

**Dining Room** 

9' 8" x 6' 3" ( 2.95m x 1.91m )

Kitchen

12' 10" x 9' 6" ( 3.91m x 2.90m )

Bedroom 1

10' 7" x 7' 7" ( 3.23m x 2.31m )