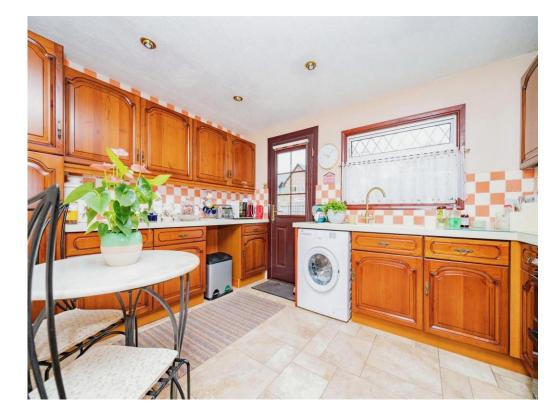

## **Property Description**

Set on a large plot within this sought after and gated development for the over 50's, is this 2-bedroom, 2-bathroom Park Home which benefits from both a front garden and large private rear garden which has its own outbuilding and is great for storage and doubles up as a utility room. Inside the property there is an impressive triple aspect main lounge with bi folding doors to the rear garden. There is a fitted kitchen with plenty of wall and base mounted units and work surface area. There is a separate dining area off the kitchen and the main hallway takes you to both bedrooms which have fitted wardrobes and Bedroom 1 has an en-suite shower room. There is a separate full 3-piece bathroom

Lounge

19' x 11' 6" ( 5.79m x 3.51m )

**Dining Room** 

9' 8" x 6' 3" ( 2.95m x 1.91m )

Kitchen

12' 10" x 9' 6" ( 3.91m x 2.90m )

Bedroom 1

10' 7" x 7' 7" ( 3.23m x 2.31m )