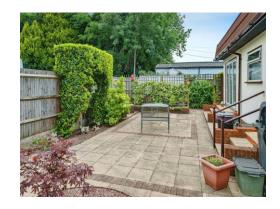

## **Property Description**

Set on a large plot within this sought after and gated development for the over 50's, is this 2-bedroom, 2-bathroom Park Home which benefits from both a front garden and large private rear garden which has its own outbuilding and is great for storage and doubles up as a utility room. Inside the property there is an impressive triple aspect main lounge with bi folding doors to the rear garden. There is a fitted kitchen with plenty of wall and base mounted units and work surface area. There is a separate dining area off the kitchen and the main hallway takes you to both bedrooms which have fitted wardrobes and Bedroom 1 has an en-suite shower room. There is a separate full 3-piece bathroom

Bedroom 2

9' 8" x 9' 8" ( 2.95m x 2.95m )

Bathroom

**En Suite Shower Room** 

Outbuilding

**Front Garden** 

Rear Garden

PARK HOME