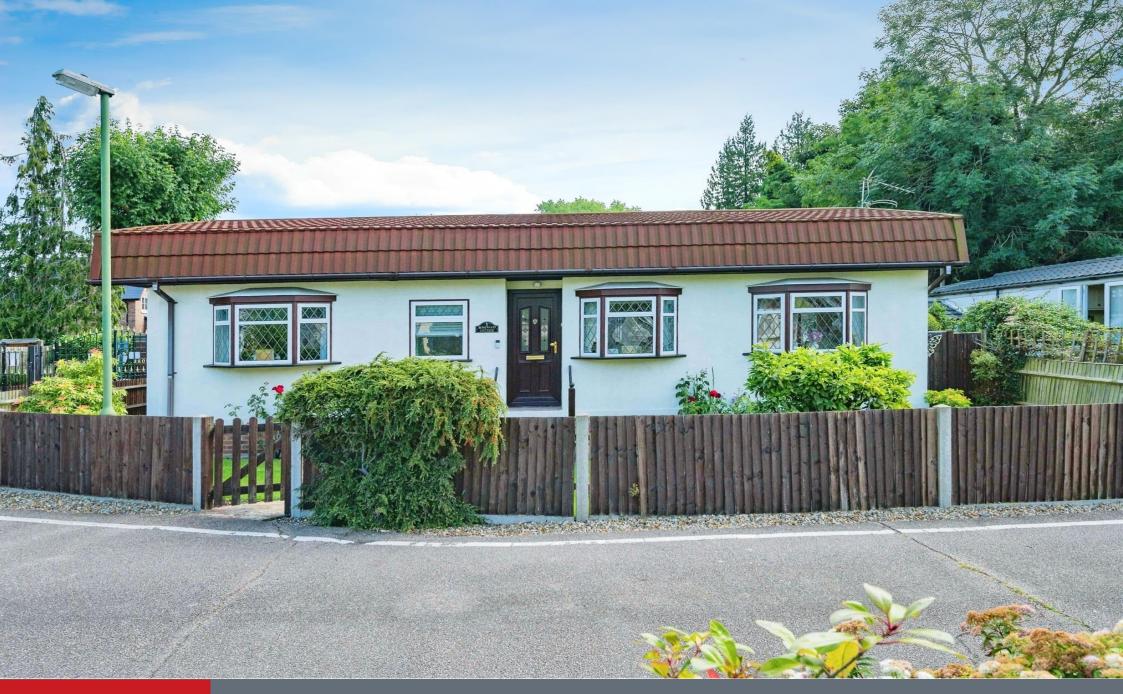

## **Property Description**

Set on a large plot within this sought after and gated development for the over 50's, is this 2-bedroom, 2-bathroom Park Home which benefits from both a front garden and large private rear garden which has its own outbuilding and is great for storage and doubles up as a utility room. Inside the property there is an impressive triple aspect main lounge with bi folding doors to the rear garden. There is a fitted kitchen with plenty of wall and base mounted units and work surface area. There is a separate dining area off the kitchen and the main hallway takes you to both bedrooms which have fitted wardrobes and Bedroom 1 has an en-suite shower room. There is a separate full 3-piece bathroom

- 2 BATHROOMS, 1 EN-UITE TO BEDROOM 1
- IMPRESSIVE TRIPLE ASPECT RECEPTION ROOM
- FRONT GARDEN AND PRIVATE REAR GARDEN.
- SECURE GATED DEVELOPMENT & PARKING
- GREAT TRANSPORT LINKS
- OFFERED CHAIN FREE
- SEPARATE
  OUTBUILDING GREAT
  FOR STROAGE