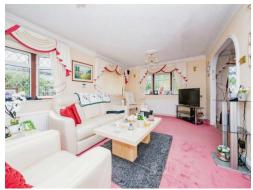

## **Property Description**

Set on a large plot within this sought after and gated development for the over 50's, is this 2-bedroom, 2-bathroom Park Home which benefits from both a front garden and large private rear garden which has its own outbuilding and is great for storage and doubles up as a utility room. Inside the property there is an impressive triple aspect main lounge with bi folding doors to the rear garden. There is a fitted kitchen with plenty of wall and base mounted units and work surface area. There is a separate dining area off the kitchen and the main hallway takes you to both bedrooms which have fitted wardrobes and Bedroom 1 has an en-suite shower room. There is a separate full 3-piece bathroom

Lounge

19' x 11' 6" ( 5.79m x 3.51m )

**Dining Room** 

9' 8" x 6' 3" ( 2.95m x 1.91m )

Kitchen

12' 10" x 9' 6" ( 3.91m x 2.90m )

Bedroom 1

10' 7" x 7' 7" ( 3.23m x 2.31m )