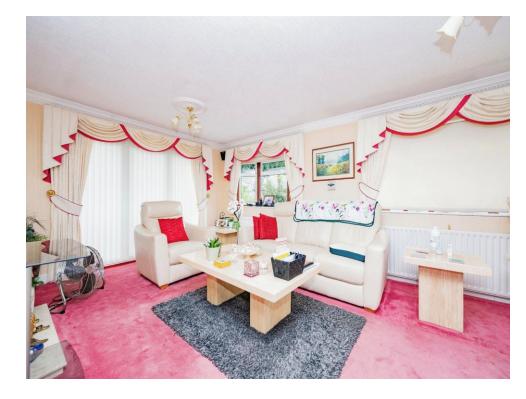

## **Property Description**

Set on a large plot within this sought after and gated development for the over 50's, is this 2-bedroom, 2-bathroom Park Home which benefits from both a front garden and large private rear garden which has its own outbuilding and is great for storage and doubles up as a utility room. Inside the property there is an impressive triple aspect main lounge with bi folding doors to the rear garden. There is a fitted kitchen with plenty of wall and base mounted units and work surface area. There is a separate dining area off the kitchen and the main hallway takes you to both bedrooms which have fitted wardrobes and Bedroom 1 has an en-suite shower room. There is a separate full 3-piece bathroom

Lounge

19' x 11' 6" ( 5.79m x 3.51m )

**Dining Room** 

9' 8" x 6' 3" ( 2.95m x 1.91m )

Kitchen

12' 10" x 9' 6" ( 3.91m x 2.90m )

Bedroom 1

10' 7" x 7' 7" ( 3.23m x 2.31m )