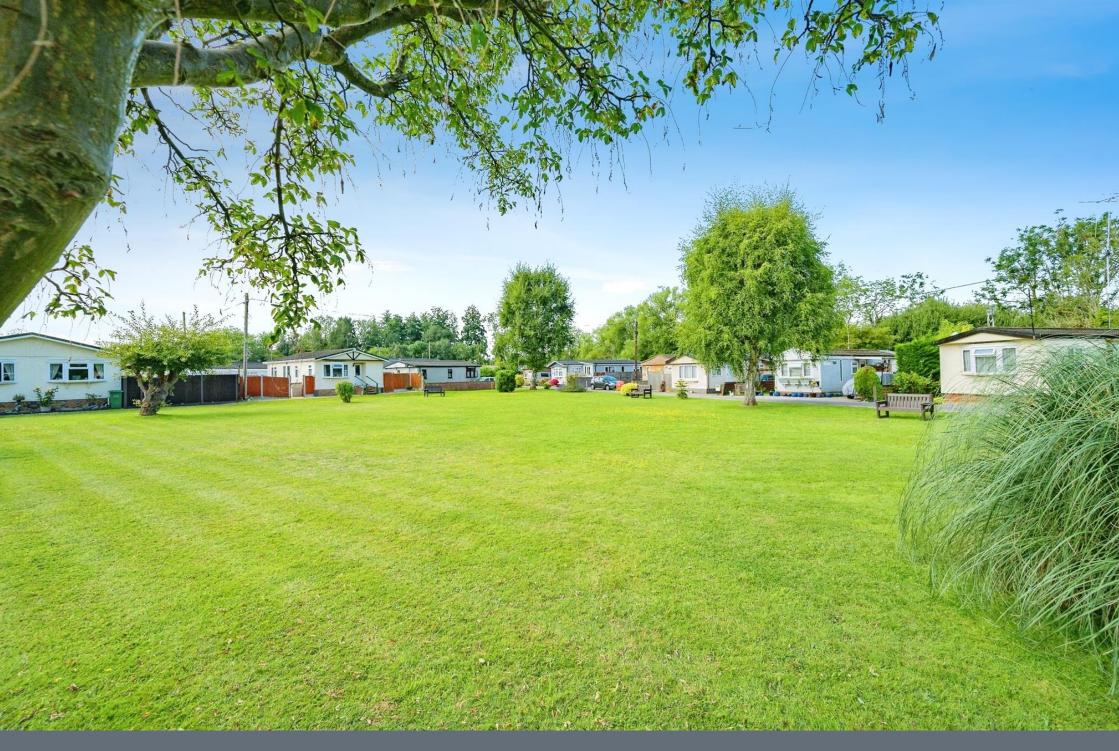

## **Property Description**

Set on a large plot within this sought after and gated development for the over 50's, is this 2-bedroom, 2-bathroom Park Home which benefits from both a front garden and large private rear garden which has its own outbuilding and is great for storage and doubles up as a utility room. Inside the property there is an impressive triple aspect main lounge with bi folding doors to the rear garden. There is a fitted kitchen with plenty of wall and base mounted units and work surface area. There is a separate dining area off the kitchen and the main hallway takes you to both bedrooms which have fitted wardrobes and Bedroom 1 has an en-suite shower room. There is a separate full 3-piece bathroom

suite and there is a loft too. There is parking for the property in a secure gated car park next to the property and plenty of secure parking fur guests too. Situated to the south of St Albans, close to Park Street station with local shops only a short distance away and easy access of the M25, M1 and A414. This is a private Freehold Park owned collectively the residents and completion of purchase shares in the company will be transferred to the new owner.

- 2 BATHROOMS, 1 EN-UITE TO BEDROOM 1
- IMPRESSIVE TRIPLE ASPECT RECEPTION ROOM
- FRONT GARDEN AND PRIVATE REAR GARDEN.
- SECURE GATED DEVELOPMENT & PARKING
- GREAT TRANSPORT LINKS
- OFFERED CHAIN FREE
- SEPARATE
  OUTBUILDING GREAT
  FOR STROAGE