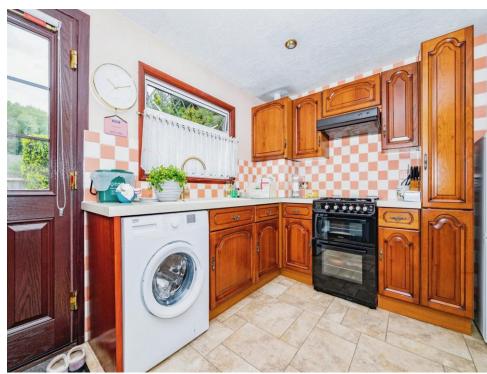

## **Property Description**

Set on a large plot within this sought after and gated development for the over 50's, is this 2-bedroom, 2-bathroom Park Home which benefits from both a front garden and large private rear garden which has its own outbuilding and is great for storage and doubles up as a utility room. Inside the property there is an impressive triple aspect main lounge with bi folding doors to the rear garden. There is a fitted kitchen with plenty of wall and base mounted units and work surface area. There is a separate dining area off the kitchen and the main hallway takes you to both bedrooms which have fitted wardrobes and Bedroom 1 has an en-suite shower room. There is a separate full 3-piece bathroom

Lounge

19' x 11' 6" ( 5.79m x 3.51m )

**Dining Room** 

9' 8" x 6' 3" ( 2.95m x 1.91m )

Kitchen

12' 10" x 9' 6" ( 3.91m x 2.90m )

Bedroom 1

10' 7" x 7' 7" ( 3.23m x 2.31m )