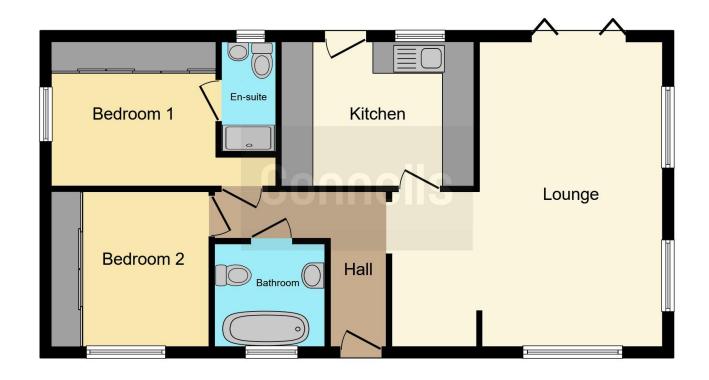

## **Property Description**

Set on a large plot within this sought after and gated development for the over 50's, is this 2-bedroom, 2-bathroom Park Home which benefits from both a front garden and large private rear garden which has its own outbuilding and is great for storage and doubles up as a utility room. Inside the property there is an impressive triple aspect main lounge with bi folding doors to the rear garden. There is a fitted kitchen with plenty of wall and base mounted units and work surface area. There is a separate dining area off the kitchen and the main hallway takes you to both bedrooms which have fitted wardrobes and Bedroom 1 has an en-suite shower room. There is a separate full 3-piece bathroom

Lounge

19' x 11' 6" ( 5.79m x 3.51m )

**Dining Room** 

9' 8" x 6' 3" ( 2.95m x 1.91m )

Kitchen

12' 10" x 9' 6" ( 3.91m x 2.90m )

Bedroom 1

10' 7" x 7' 7" ( 3.23m x 2.31m )

Bedroom 2

9' 8" x 9' 8" ( 2.95m x 2.95m )

Bathroom

**En Suite Shower Room** 

Outbuilding

**Front Garden** 

Rear Garden

PARK HOME

Residential Sales & Lettings | Mortgage Services | Conveyancing | Surveyors | Land & New Homes

This floor plan is for illustrative purposes only. It is not drawn to scale. Any measurements, floor areas (including any total floor area), openings and orientation are approximate. No details are guaranteed, they cannot be relied upon for any purpose and they do not form part of any agreement. No liability is taken for any error, omission or misstatement. A party must rely upon its own inspection(s). Powered by www.focalagent.com