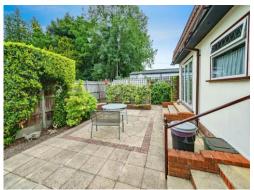

## **Property Description**

Set on a large plot within this sought after and gated development for the over 50's, is this 2-bedroom, 2-bathroom Park Home which benefits from both a front garden and large private rear garden which has its own outbuilding and is great for storage and doubles up as a utility room. Inside the property there is an impressive triple aspect main lounge with bi folding doors to the rear garden. There is a fitted kitchen with plenty of wall and base mounted units and work surface area. There is a separate dining area off the kitchen and the main hallway takes you to both bedrooms which have fitted wardrobes and Bedroom 1 has an en-suite shower room. There is a separate full 3-piece bathroom

suite and there is a loft too. There is parking for the property in a secure gated car park next to the property and plenty of secure parking fur guests too. Situated to the south of St Albans, close to Park Street station with local shops only a short distance away and easy access of the M25, M1 and A414. This is a private Freehold Park owned collectively the residents and completion of purchase shares in the company will be transferred to the new owner.

Bedroom 2

9' 8" x 9' 8" ( 2.95m x 2.95m )

Bathroom

**En Suite Shower Room** 

Outbuilding

**Front Garden** 

Rear Garden

PARK HOME