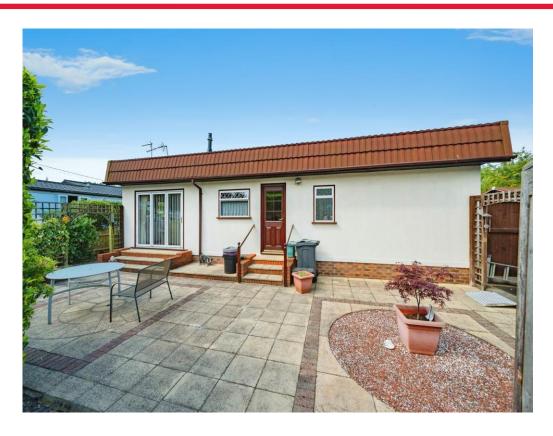

## **Property Description**

Set on a large plot within this sought after and gated development for the over 50's, is this 2-bedroom, 2-bathroom Park Home which benefits from both a front garden and large private rear garden which has its own outbuilding and is great for storage and doubles up as a utility room. Inside the property there is an impressive triple aspect main lounge with bi folding doors to the rear garden. There is a fitted kitchen with plenty of wall and base mounted units and work surface area. There is a separate dining area off the kitchen and the main hallway takes you to both bedrooms which have fitted wardrobes and Bedroom 1 has an en-suite shower room. There is a separate full 3-piece bathroom

suite and there is a loft too. There is parking for the property in a secure gated car park next to the property and plenty of secure parking fur guests too. Situated to the south of St Albans, close to Park Street station with local shops only a short distance away and easy access of the M25, M1 and A414. This is a private Freehold Park owned collectively the residents and completion of purchase shares in the company will be transferred to the new owner.

Bedroom 2

9' 8" x 9' 8" ( 2.95m x 2.95m )

Bathroom

**En Suite Shower Room** 

Outbuilding

**Front Garden** 

Rear Garden

PARK HOME