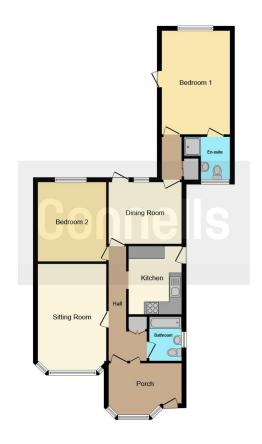

# **Property Description**

A 2-bedroom, 2-bathroom, chain free, semidetached bungalow set in the heart of Chiswell Green and offered in great condition throughout. There is off street parking to the front for 2 cars and a private rear garden with a large patio area.

Set on the popular Chiswell Green Lane, is this spacious 2-bedroom semi-detached bungalow which is in excellent condition throughout. There is a large entrance porch leading into a hallway with doors off to a bay fronted reception room.

Bedroom 1 is set to the rear of the property and benefits from its own en-suite shower room and double-glazed sliding patio doors leading to the rear garden. There is a modern fitted kitchen with integrated appliances, a separate dining room and the 2nd bedroom is also set to the rear of the property.

#### **Entrance Porch**

# Reception

15' 4" x 10' 10" ( 4.67m x 3.30m )

# **Dining Room**

11' 4" x 9' 10" ( 3.45m x 3.00m )

# Kitchen

10' 8" x 8' 4" ( 3.25m x 2.54m )

# **Bedroom One**

16' 3" x 10' 8" ( 4.95m x 3.25m )

### **Ensuite**

# **Bedroom Two**

12' 6" x 10' 10" ( 3.81m x 3.30m )

# Bathroom

Residential Sales & Lettings | Mortgage Services | Conveyancing | Surveyors | Land & New Homes

This floor plan is for illustrative purposes only. It is not drawn to scale. Any measurements, floor areas (including any total floor area), openings and orientation are approximate. No details are guaranteed, they cannot be relied upon for any purpose and they do not form part of any agreement. No liability is taken for any error, omission or misstatement. A party must rely upon its own inspection(s). Powered by www.focalagent.com