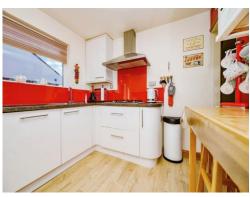

Bedroom 1 is set to the rear of the property and benefits from its own en-suite shower room and double-glazed sliding patio doors leading to the rear garden. There is a modern fitted kitchen with integrated appliances, a separate dining room and the 2nd bedroom is also set to the rear of the property.

# Kitchen

10' 8" x 8' 4" ( 3.25m x 2.54m )