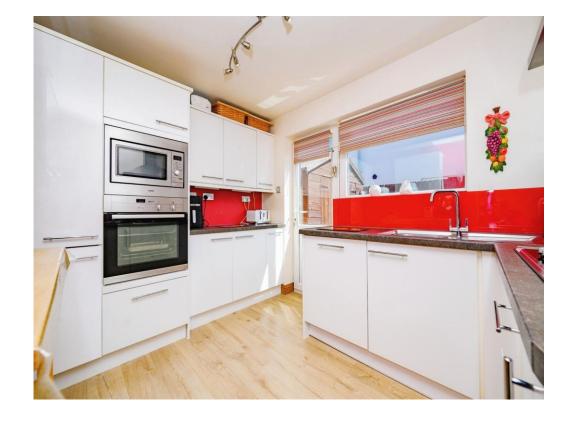

2-bedroom semi-detached bungalow which is in excellent condition throughout. There is a large entrance porch leading into a hallway with doors off to a bay fronted reception room.

Bedroom 1 is set to the rear of the property and benefits from its own en-suite shower room and double-glazed sliding patio doors leading to the rear garden. There is a modern fitted kitchen with integrated appliances, a separate dining room and the 2nd bedroom is also set to the rear of the property.





#### **Entrance Porch**

# Reception

15' 4" x 10' 10" ( 4.67m x 3.30m )

# **Dining Room**

11' 4" x 9' 10" ( 3.45m x 3.00m )

# Kitchen

10' 8" x 8' 4" ( 3.25m x 2.54m )

# **Bedroom One**

16' 3" x 10' 8" ( 4.95m x 3.25m )

### **Ensuite**

# **Bedroom Two**

12' 6" x 10' 10" ( 3.81m x 3.30m )

# Bathroom

















Residential Sales & Lettings | Mortgage Services | Conveyancing | Surveyors | Land & New Homes



This floor plan is for illustrative purposes only. It is not drawn to scale. Any measurements, floor areas (including any total floor area), openings and orientation are approximate. No details are guaranteed, they cannot be relied upon for any purpose and they do not form part of any agreement. No liability is taken for any error, omission or misstatement. A party must rely upon its own inspection(s). Powered by www.focalagent.com

To view this property please contact Connells on

T 01727 856 781 E stalbans@connells.co.uk

38 Chequer Street ST. ALBANS AL1 3YH

**EPC Rating: C** 

view this property online connells.co.uk/Property/STA316290



Tenure: Freehold



1. MONEY LAUNDE