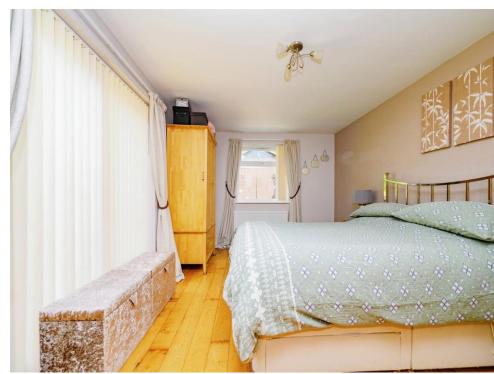

Bedroom 1 is set to the rear of the property and benefits from its own en-suite shower room and double-glazed sliding patio doors leading to the rear garden. There is a modern fitted kitchen with integrated appliances, a separate dining room and the 2nd bedroom is also set to the rear of the property.

# **Bedroom One**

16' 3" x 10' 8" ( 4.95m x 3.25m )