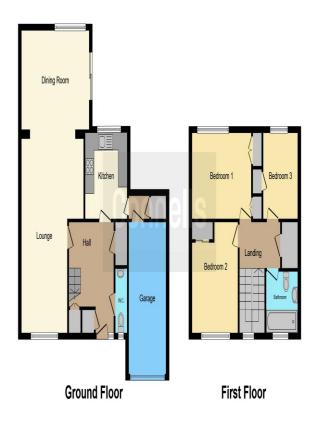

## **Property Details**

**Entrance Hall** 10' 7" x 10' (3.23m x 3.05m)

Staircase to first floor. Doors to all rooms.

Cloakroom/Wc

**Lounge** 19' 6" x 13' 9" ( 5.94m x 4.19m )

Electric fireplace

**Dining Room** 14' 7" x 11' (4.45m x 3.35m)

Patio doors to garden

**Kitchen** 9' 3" x 9' (2.82m x 2.74m)

Gas hob oven, extractor fan, mixer taps, sink drainer. Side access

Landing

Staircase with half landing. access to loft, airing cupboard, doors to all rooms

**Bedroom One** 13' 6" x 9' 8" ( 4.11m x 2.95m )

2x fitted wardrobe

**Bedroom Two** 9' 11" x 9' 6" ( 3.02m x 2.90m )

Fitted wardrobes

**Bedroom Three** 9' 8" x 7' 3" ( 2.95m x 2.21m )

Fitted cupboard

**Bathroom** 6' 9" x 6' 5" ( 2.06m x 1.96m )

Shower over bath, WC & wash hand basin. Mirror above

basin. Fully tiled

**Rear Garden** 44' 6" x 9' 2" ( 13.56m x 2.79m )

Patio, rest laid to lawn side access.

**Garage** 17' 6" x 8' 3" (5.33m x 2.51m)

To view this property please contact Connells on