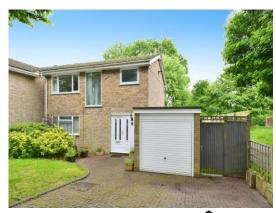

## for sale

£675,000 Freehold

Claudian Place ST. ALBANS AL3 4JF

- Energy Rating: D
- THREE BEDROOMS
- EXTENDED
- OFF STREET PARKING
- GARAGE

Shower over bath, WC & wash hand basin. Mirror above

basin. Fully tiled

**Rear Garden** 44' 6" x 9' 2" ( 13.56m x 2.79m )

Patio, rest laid to lawn side access.

**Garage** 17' 6" x 8' 3" (5.33m x 2.51m)

To view this property please contact Connells on