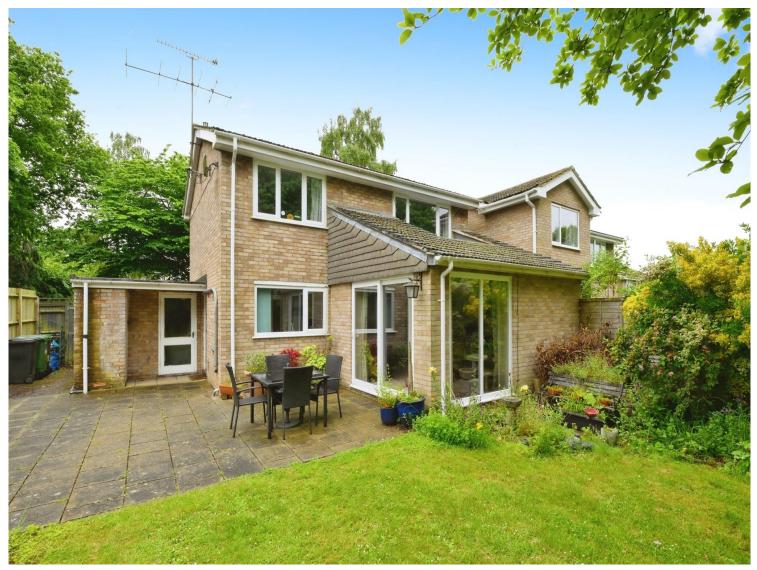

## for sale

£675,000 Freehold

Claudian Place ST. ALBANS AL3 4JF

- Energy Rating: D
- THREE BEDROOMS
- EXTENDED
- OFF STREET PARKING
- GARAGE

## **Property Details**

**Entrance Hall** 10' 7" x 10' (3.23m x 3.05m)

Staircase to first floor. Doors to all rooms.

Cloakroom/Wc

**Lounge** 19' 6" x 13' 9" ( 5.94m x 4.19m )

Electric fireplace

**Dining Room** 14' 7" x 11' (4.45m x 3.35m)

Patio doors to garden

**Kitchen** 9' 3" x 9' (2.82m x 2.74m)

Gas hob oven, extractor fan, mixer taps, sink drainer. Side access

Landing

Staircase with half landing. access to loft, airing cupboard, doors to all rooms

Shower over bath, WC & wash hand basin. Mirror above

basin. Fully tiled

**Rear Garden** 44' 6" x 9' 2" ( 13.56m x 2.79m )

Patio, rest laid to lawn side access.

**Garage** 17' 6" x 8' 3" (5.33m x 2.51m)

To view this property please contact Connells on