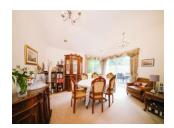

## **Property Details**

**Entrance Hall** 10' 7" x 10' (3.23m x 3.05m)

Staircase to first floor. Doors to all rooms.

Cloakroom/Wc

**Lounge** 19' 6" x 13' 9" ( 5.94m x 4.19m )

Electric fireplace

**Dining Room** 14' 7" x 11' (4.45m x 3.35m)

Patio doors to garden

**Kitchen** 9' 3" x 9' (2.82m x 2.74m)

Gas hob oven, extractor fan, mixer taps, sink drainer. Side access

Landing

Staircase with half landing. access to loft, airing cupboard, doors to all rooms