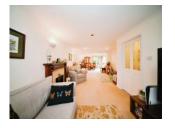

## **Property Details**

**Entrance Hall** 10' 7" x 10' (3.23m x 3.05m)

Staircase to first floor. Doors to all rooms.

Cloakroom/Wc

**Lounge** 19' 6" x 13' 9" ( 5.94m x 4.19m )

Electric fireplace

**Dining Room** 14' 7" x 11' (4.45m x 3.35m)

Patio doors to garden

**Kitchen** 9' 3" x 9' (2.82m x 2.74m)

Gas hob oven, extractor fan, mixer taps, sink drainer. Side access

Landing

Staircase with half landing. access to loft, airing cupboard, doors to all rooms