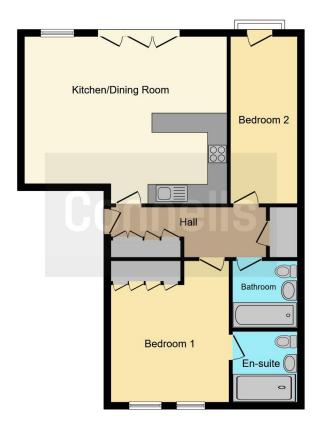

# Kitchen/Dining

20' x 16' 9" ( 6.10m x 5.11m )

### **Bedroom One**

15' 10" x 12' (4.83m x 3.66m)

### **Bedroom Two**

16' 9" x 6' 11" ( 5.11m x 2.11m )

Bathroom

**Communal Parking** 

Location

**Transport** 

Residential Sales & Lettings | Mortgage Services | Conveyancing | Surveyors | Land & New Homes

This floor plan is for illustrative purposes only. It is not drawn to scale. Any measurements, floor areas (including any total floor area), openings and orientation are approximate. No details are guaranteed, they cannot be relied upon for any purpose and they do not form part of any agreement. No liability is taken for any error, omission or misstatement. A party must rely upon its own inspection(s). Powered by www.focalagent.com