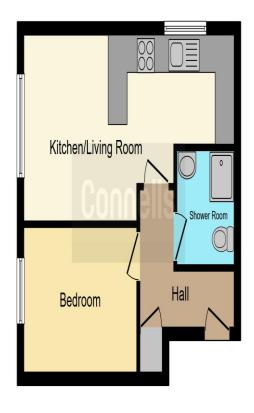

## **Property Details**

**Living Area / Kitchen** 11' 10" x 9' 10" ( 3.61m x 3.00m ) Open Plan

**Dining Room** 3' 6" x 3' (1.07m x 0.91m)

**Kitchen** 9' 8" x 5' 10" ( 2.95m x 1.78m )

**Bedroom One** 11' 10" x 7' 10" ( 3.61m x 2.39m )

**Bathroom** 6' 3" x 6' 3" ( 1.91m x 1.91m )

This floor plan is for illustrative purposes only, it is not drawn to scale. Any measurements, floor areas (notuding any total floor area), openings and orientation are approximate. No details are guaranteed, they cannot be relied upon for any purpose and they do not form part of any agreement. No liability is taken for any error, omission or misstatement. A party must rely upon its own inspection(s). Powered by www.focalegent.com