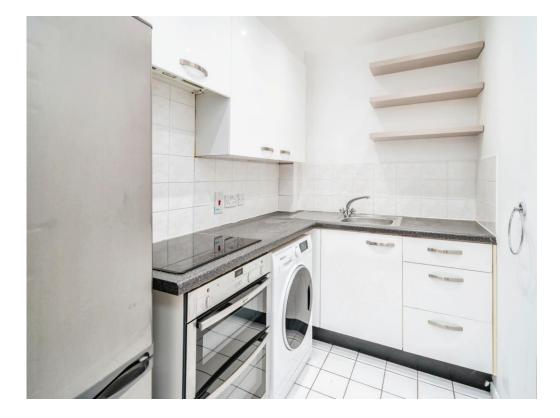

The separate kitchen is efficiently designed, offering functionality and style. The family bathroom is modern and well-appointed, while the generously sized double bedroom comes complete with fitted wardrobes, providing ample storage space.

Don't miss the opportunity to make this charming apartment your new home!

Entrance Hall with storage cupboard

Lounge 15' 6" x 13' 6" ( 4.72m x 4.11m ) with french doors to garden area

**Kitchen** 8' 7" x 5' 9" ( 2.62m x 1.75m )