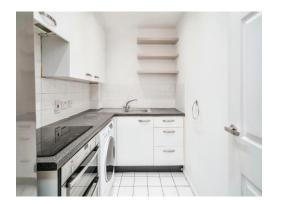

The separate kitchen is efficiently designed, offering functionality and style. The family bathroom is modern and well-appointed, while the generously sized double bedroom comes complete with fitted wardrobes, providing ample storage space.

Don't miss the opportunity to make this charming apartment your new home!

Entrance Hall with storage cupboard

Lounge 15' 6" x 13' 6" ( 4.72m x 4.11m ) with french doors to garden area

**Kitchen** 8' 7" x 5' 9" ( 2.62m x 1.75m )