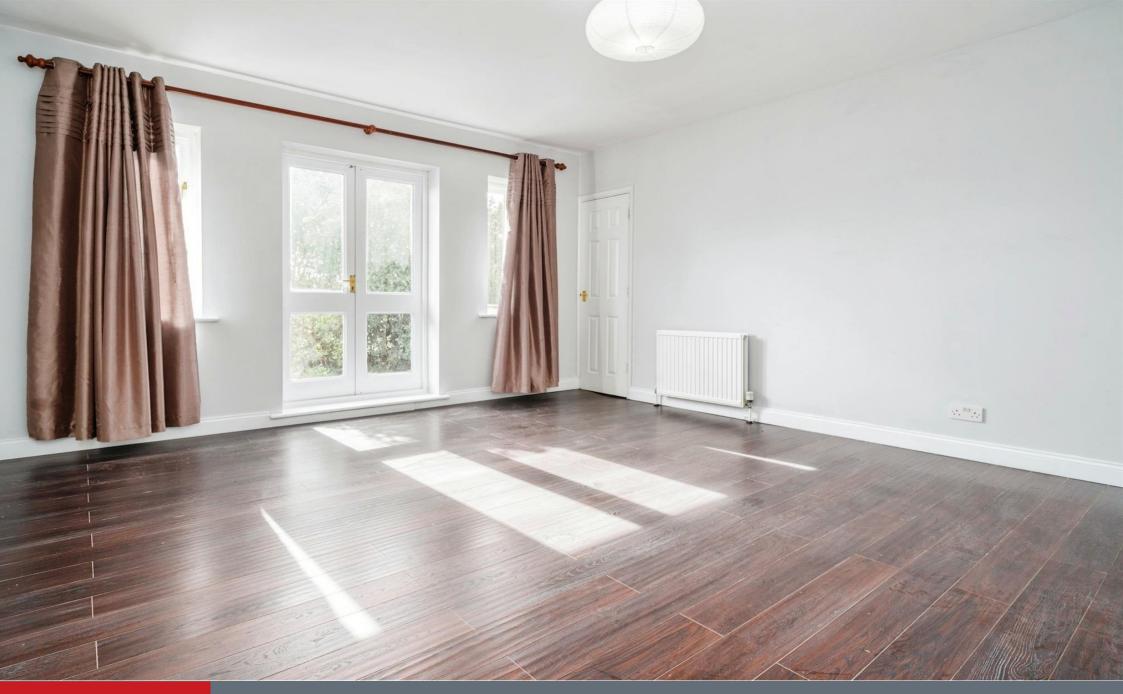

Upon entering, you are greeted by an inviting entrance hall that leads you into the heart of the home. The spacious living room boasts freshly laid flooring and features French doors that open onto a communal garden area, perfect for enjoying the outdoors.

Don't miss the opportunity to make this charming apartment your new home!

Entrance Hall with storage cupboard

Lounge 15' 6" x 13' 6" ( 4.72m x 4.11m ) with french doors to garden area

**Kitchen** 8' 7" x 5' 9" ( 2.62m x 1.75m )